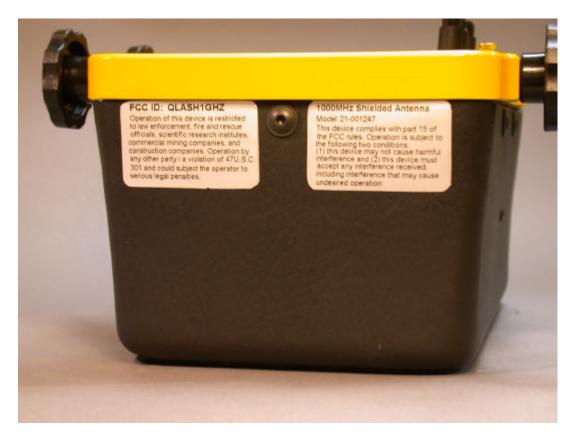

## **ID Label/Location info**

51mm

## 1000MHz Shielded Antenna

Model: 21-001247

This device complies with part 15 of the FCC rules. Operation is subject to the following two conditions: (1) this device may not cause harmful interference and (2) this device must accept any interference received, including interference that may cause undesired operation

## FCC ID: QLASH1GHZ

Operation of this device is restricted to law enforcement, fire and rescue officials, scientific research institutes, commercial mining companies, and construction companies. Operation by any other party i a violation of 47U.S.C. 301 and could subject the operator to serious legal penalties.

Figure 1. Labels.

32mm

Figure 2. Placement of the FCC labels at the front of the UWB-unit. Visible at all times.