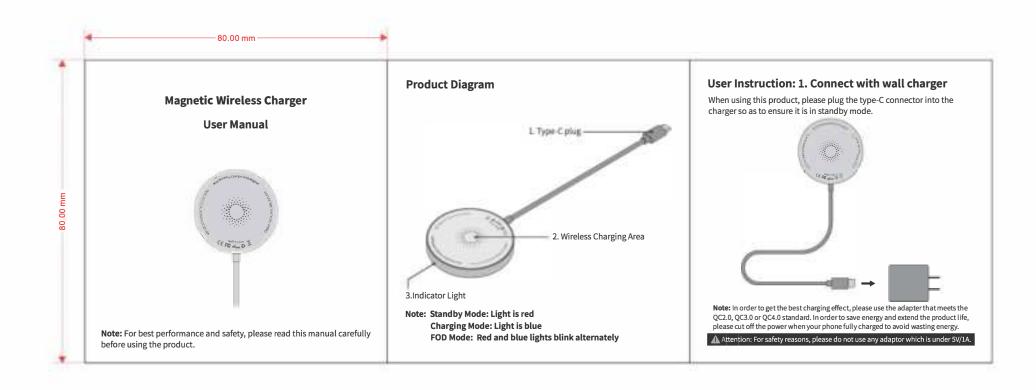

| 品名: | MagQoo A-英文版-说明书 |     |                                        |
|-----|------------------|-----|----------------------------------------|
| 版本: | 20201204         | 规格: | 128g 双铜 黑白 正反印刷 风琴折 二折页<br>尺寸:80x80 mm |
| 制作: | 李志敏              |     |                                        |
| 料号: |                  |     |                                        |

This equipment has been tested and found to comply with the limits for a Class B digital device, pursuant to part 15 of the FCC Rules. These limits are designed to provide reasonable protection against harmful interference in a residential installation. This equipment generates, uses and can radiate radio frequency energy and, if not installed and used in accordance with the instructions, may cause harmful interference to