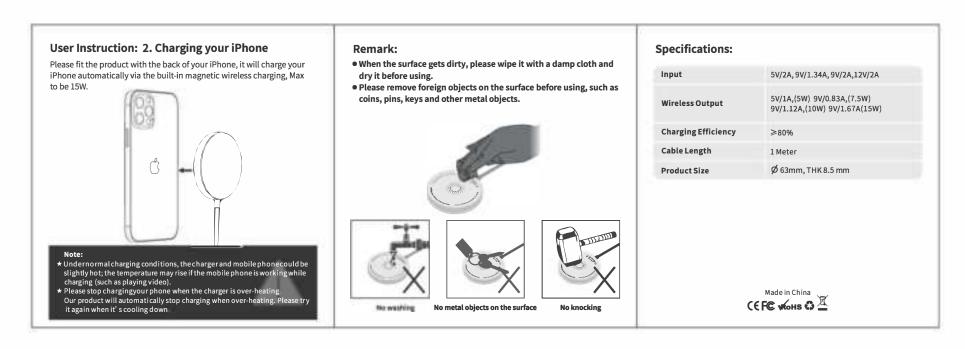

| 品名: | MagQoo A-英文版-说明书 |     |                                        |
|-----|------------------|-----|----------------------------------------|
| 版本: | 20201204         | 规格: | 128g 双铜 黑白 正反印刷 风琴折 二折页<br>尺寸:80x80 mm |
| 制作: | 李志敏              |     |                                        |
| 料号: |                  |     |                                        |

This equipment has been tested and found to comply with the limits for a Class B digital device, pursuant to part 15 of the FCC Rules. These limits are designed to provide reasonable protection against harmful interference in a residential installation. This equipment generates, uses and can radiate radio frequency energy and, if not installed and used in accordance with the instructions, may cause harmful interference to r