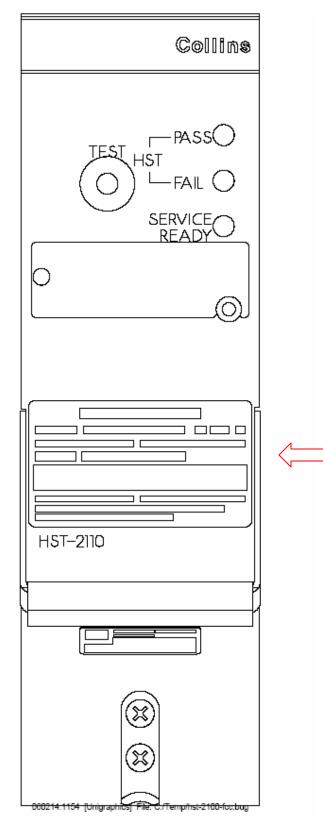

## Nameplate Label Drawings

The following details the front panel nameplate proposed for the HST-2110. Also included is a diagram depicting the nameplate location on the unit.

| HIGH          | SPEED SATCOM                                                                                | TRANSCEIVER     |
|---------------|---------------------------------------------------------------------------------------------|-----------------|
| - 12 595 CT 5 | NO. HST-2110<br>AJK8222231                                                                  | WT LB           |
|               | COLLINS PNR                                                                                 | 822-2231        |
| Rockwell Co   | lins By EMS Technologies<br>bario K2C OP9 Canada<br>ollins, Inc.<br>ds, Iowa 52498-0001 USA | DO-178B LEVEL E |

## HST-2110 Front Panel showing nameplate location