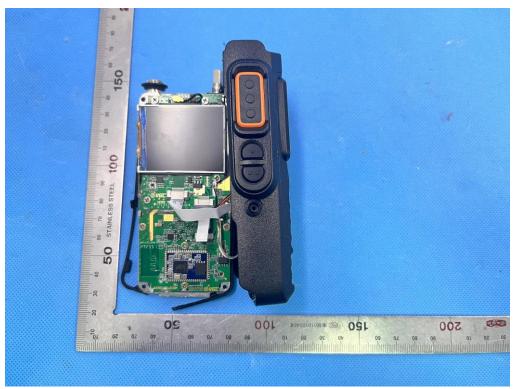

### **OPEN VIEW OF EUT (FIGURE 2)**

Any report having not been signed by authorized approver, or having been altered without authorization, or having not been stamped by the "Dedicated Testing/Inspection Stamp" is deemed to be invalid. Copying or excerpting portion of, or altering the content of the report is not permitted without the written authorization of AGC. The test results presented in the report apply only to the tested sample. Any objections to report issued by AGC should be submitted to AGC within 15days after the issuance of the test report. Further enquiry of validity or verification of the test report should be addressed to AGC by agc01@agccert.com.