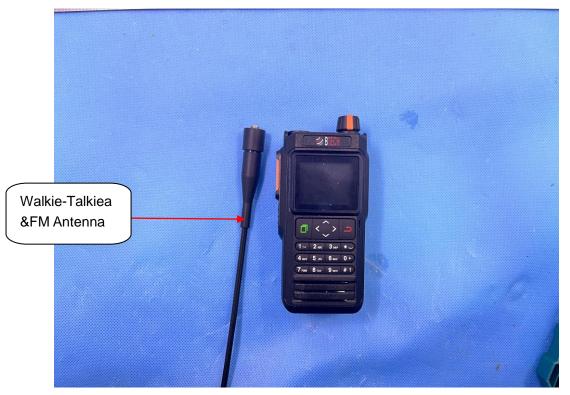

# **INTERNAL PHOTOS**

**OPEN VIEW OF EUT (FIGURE 1)** 



### **OPEN VIEW OF EUT (FIGURE 2)**



Any report having not been signed by authorized approver, or having been altered without authorization, or having not been stamped by the "Dedicated Testing/Inspection Stamp" is deemed to be invalid. Copying or excerpting portion of, or altering the content of the report is not permitted without the written authorization of AGC. The test results presented in the report apply only to the tested sample. Any objections to report issued by AGC should be submitted to AGC within 15days after the issuance of the test report. Further enquiry of validity or verification of the test report should be addressed to AGC by agc01@agccert.com.

 Attestation of Global Compliance(Shenzhen)Co., Ltd

 Attestation of Global Compliance(Shenzhen)Std & Tech Co., Ltd

 Tel: