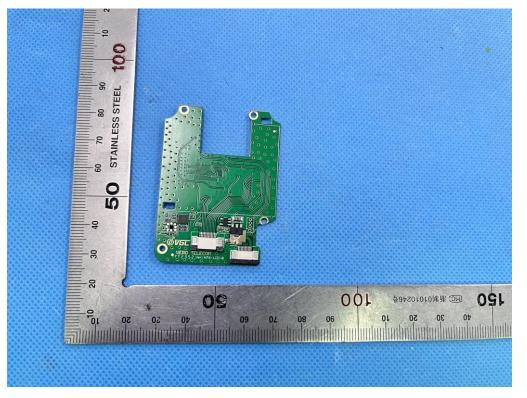

# INTERNAL VIEW OF EUT (FIGURE 2)

Any report having not been signed by authorized approver, or having been altered without authorization, or having not been stamped by the "Dedicated Testing/Inspection Stamp" is deemed to be invalid. Copying or excerpting portion of, or altering the content of the report is not permitted without the written authorization of AGC. The test results presented in the report apply only to the tested sample. Any objections to report issued by AGC should be submitted to AGC within 15days after the issuance of the test report. Further enquiry of validity or verification of the test report should be addressed to AGC by agc01@agccert.com.