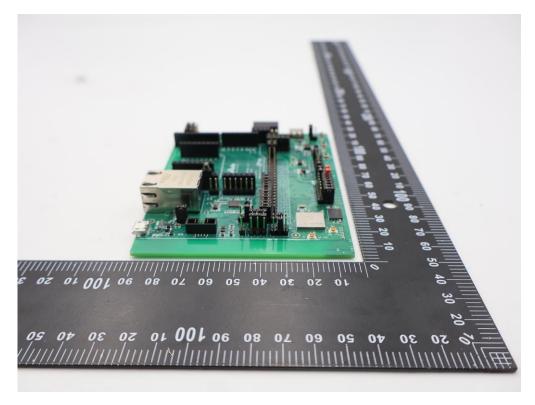

SGS Taiwan Ltd.

No.134,Wu Kung Road, New Taipei Industrial Park, Wuku District, New Taipei City, Taiwan/新北市五股區新北產業園區五工路 134 號

www.sgs.com.tw

Report No.: TERF2312003241~246E2-P

Page: 5 of 6

Unless otherwise stated the results shown in this test report refer only to the sample(s) tested and such sample(s) are retained for 90 days only.