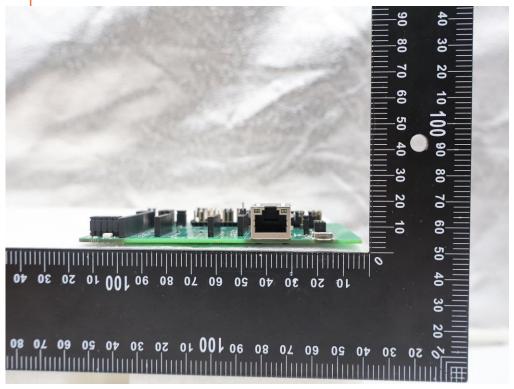

SGS Taiwan Ltd.

No.134,Wu Kung Road, New Taipei Industrial Park, Wuku District, New Taipei City, Taiwan/新北市五股區新北產業園區五工路 134 號 t (886-2) 2299-3279

Report No.: TERF2312003241~246E2-P

Page: 6 of 6

Unless otherwise stated the results shown in this test report refer only to the sample(s) tested and such sample(s) are retained for 90 days only. 除非只有铅明,此報生结用攝影測建立幾只有著,同時世輕具攝風如何主。大報生主概太公司書面對可,不可可以猶剩。