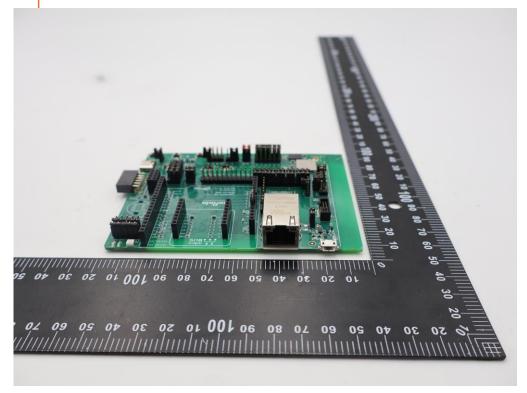

SGS Taiwan Ltd.

No.134,Wu Kung Road, New Taipei Industrial Park, Wuku District, New Taipei City, Taiwan/新北市五股區新北產業園區五工路 134 號

www.sgs.com.tw

Report No.: TERF2312003241~246E2-P

Page: 5 of 6

Unless otherwise stated the results shown in this test report refer only to the sample(s) tested and such sample(s) are retained for 90 days only.