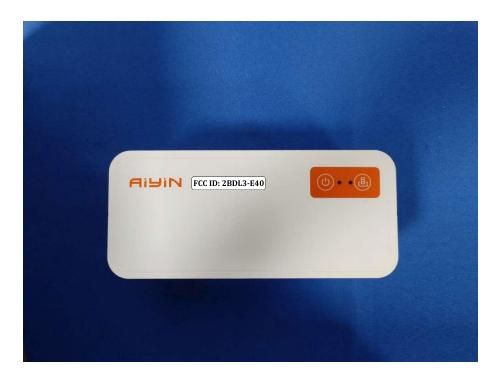

## Annex D. Label and Information

## **FCC Label Sample**



## **FCC Label Specifications**

Text is Black in color and is justified. Labels are printed in indelible ink on permanent adhesive backing or silk-screened onto the EUT or shall be affixed at a conspicuous location on the EUT. Where the EUT is constructed in two or more sections connected by wires and marketed together, the above statement is required to be affixed only to the main control unit. When the EUT is so small or for such use that it is not practicable to place the statement on it, the above information shall be placed in a prominent location in the instruction manual or pamphlet supplied to the user or, alternatively, shall be placed on the container in which the device is marketed.

## **FCC Label Location**