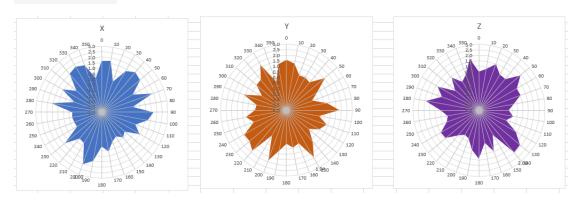

| Guangming Avenue, Fenghuang Street, Guangming District, |
|                 | Shenzhen, China                                         |
| ANT Peak Gain   | 2 dBi                                                   |

# 2. Antenna Photo:

Length: 22.47mm Width: 7.83mm





### 3. Test Equipment & Conditions

#### 3.1 Test instrument

VSWR is tested using Agilent E5071B connected to a hand mechanism, and the status is free space.

#### 3.2 Test environment and methods

Dark room specifications: ETS-743

TD-SCDMA test equipment: StarPoint SP6010/Agilent 8960

LTE-TDD/FDD-SCDMA test equipment: StarPoint SP8011/CMW500

WCDMA/GSM/CDMA test equipment: Agilent 8960

Passive efficiency testing equipment: Agilent Technologies E5071B











### 4 . Antenna Radiation Pattern

## 2400MHz



# 2450MHz



### 2500MHz