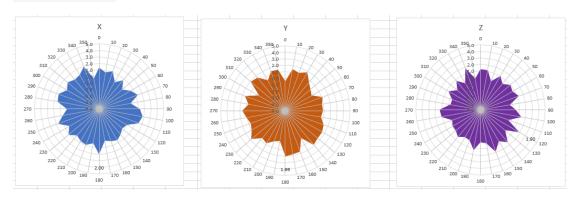

angming Avenue, Fenghuang Street, Guangming District, |
|                 | Shenzhen, China                                         |
| ANT Peak Gain   | 2 dBi                                                   |

# 2. Antenna Photo:

Length: 22.47mm Width: 7.83mm





### 3. Test Equipment & Conditions

#### 3.1 Test instrument

VSWR is tested using Agilent E5071B connected to a hand mechanism, and the status is free space.

#### 3.2 Test environment and methods

Dark room specifications: ETS-743

TD-SCDMA test equipment: StarPoint SP6010/Agilent 8960

LTE-TDD/FDD-SCDMA test equipment: StarPoint SP8011/CMW500

WCDMA/GSM/CDMA test equipment: Agilent 8960

Passive efficiency testing equipment: Agilent Technologies E5071B











### 4 . Antenna Radiation Pattern

## 2400MHz



# 2450MHz



### 2500MHz