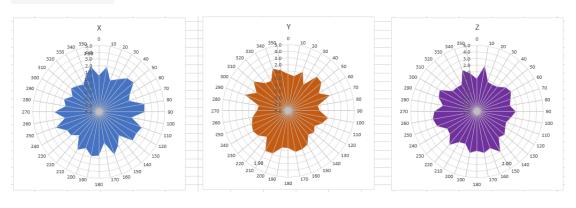

Fenghuang Street, Guangming District, |
|                 | Shenzhen, China                                         |
| ANT Peak Gain   | 2 dBi                                                   |

# 2. Antenna Photo:

Length: 22.47mm Width: 7.83mm





### 3. Test Equipment & Conditions

#### 3.1 Test instrument

VSWR is tested using Agilent E5071B connected to a hand mechanism, and the status is free space.

#### 3.2 Test environment and methods

Dark room specifications: ETS-743

TD-SCDMA test equipment: StarPoint SP6010/Agilent 8960

LTE-TDD/FDD-SCDMA test equipment: StarPoint SP8011/CMW500

WCDMA/GSM/CDMA test equipment: Agilent 8960

Passive efficiency testing equipment: Agilent Technologies E5071B











### 4 . Antenna Radiation Pattern

## 2400MHz



# 2450MHz



### 2500MHz