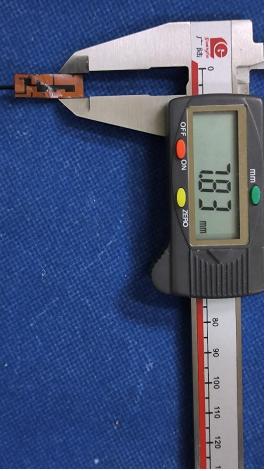

## 1. Antenna Description:

| Antenna type    | PIFA antenna                                            |
|-----------------|---------------------------------------------------------|
| Model           | XZX-W6-BLE                                              |
| Frequency range | 2400-2500MHz, 5180-5240MHz                              |
| Manufacturer    | XZX Video Technology shenzhen Co., LTD                  |
| Address         | 3rd Floor, Building A, Henghai Industrial Zone, No. 16, |
|                 | Guangming Avenue, Fenghuang Street, Guangming District, |
|                 | Shenzhen, China                                         |
| ANT Peak Gain   | 2 dBi                                                   |

# 2. Antenna Photo:

Length: 22.47mm Width: 7.83mm





### 3. Test Equipment & Conditions

#### 3.1 Test instrument

VSWR is tested using Agilent E5071B connected to a hand mechanism, and the status is free space.

#### 3.2 Test environment and methods

Dark room specifications: ETS-743

TD-SCDMA test equipment: StarPoint SP6010/Agilent 8960

LTE-TDD/FDD-SCDMA test equipment: StarPoint SP8011/CMW500

WCDMA/GSM/CDMA test equipment: Agilent 8960

Passive efficiency testing equipment: Agilent Technologies E5071B











### 4 . Antenna Radiation Pattern

## 2400MHz



# 2450MHz



### 2500MHz