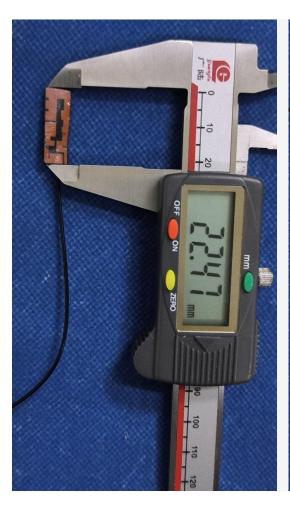

## 1. Antenna Description:

| Antenna type    | PIFA antenna                                            |
|-----------------|---------------------------------------------------------|
| Model           | XZX-W6-BLE                                              |
| Frequency range | 2400-2500MHz, 5180-5240MHz                              |
| Manufacturer    | XZX Video Technology shenzhen Co., LTD                  |
| Address         | 3rd Floor, Building A, Henghai Industrial Zone, No. 16, |
|                 | Guangming Avenue, Fenghuang Street, Guangming District, |
|                 | Shenzhen, China                                         |
| ANT Peak Gain   | 2 dBi                                                   |

# 2. Antenna Photo:

Length: 22.47mm Width: 7.83mm





### 3. Test Equipment & Conditions

#### 3.1 Test instrument

VSWR is tested using Agilent E5071B connected to a hand mechanism, and the status is free space.

#### 3.2 Test environment and methods

Dark room specifications: ETS-743

TD-SCDMA test equipment: StarPoint SP6010/Agilent 8960

LTE-TDD/FDD-SCDMA test equipment: StarPoint SP8011/CMW500

WCDMA/GSM/CDMA test equipment: Agilent 8960

Passive efficiency testing equipment: Agilent Technologies E5071B











### 4 . Antenna Radiation Pattern

## 2400MHz



# 2450MHz



### 2500MHz