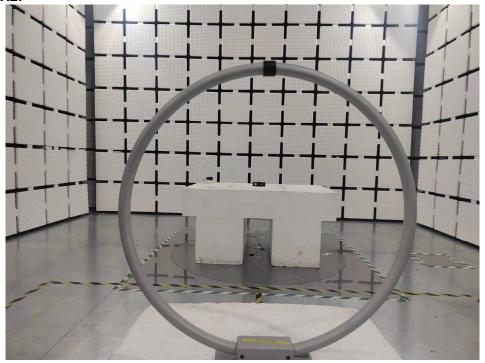

### 1.2 Unwanted Emissions that fall Outside of the Restricted Bands (Radiated) and Unwanted Emissions in the Restricted Bands (Radiated) below 1GHz