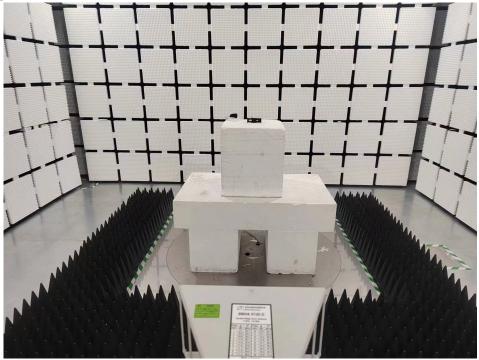

### 1.2 Unwanted Emissions that fall Outside of the Restricted Bands (Radiated) and Unwanted Emissions in the Restricted Bands (Radiated) below 1GHz