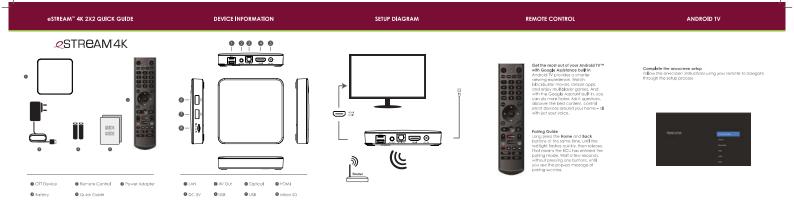

the dSIREAN\*4.518 powered by Android 11°, brings a world of content to your bliggest screen. With the Google Assistant built in, you can quickly access enterfariment, get answers, and cantrol devices around your here. Find the latest blootbuster, check the score of the big game, or diff the light's. Just press the mic builton on your remote for get storage.