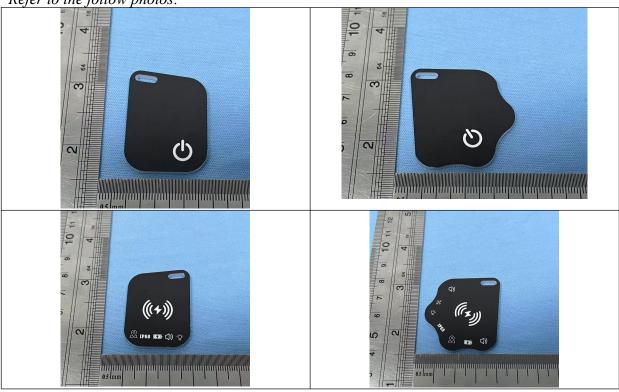

## Shenzhen guo-link Technology Co., Ltd.

Add: Room 10102, Workshop 4, No. 1 Road, Shangxue Technology City, Xinxue Community, Bantian Sub-district, Longgang District, Shenzhen City, China

Date: 2024-3-19

FCC ID: 2BGM6-K5

Dear Sir/Madam,

We, **Shenzhen guo-link Technology Co., Ltd.** Hereby declares the following statement for Federal Communications Commission, just appearance differences, motherboard, PCB circuit board, chip, electronic components is all the same.

Refer to the follow photos:



## Shenzhen guo-link Technology Co., Ltd.

Add: Room 10102, Workshop 4, No. 1 Road, Shangxue Technology City, Xinxue Community, Bantian Sub-district, Longgang District, Shenzhen City, China









*K6* 

Product name: Locator device

Model no.: k5, k6

Sincerely,

Try Chucai

<u>K5</u>

Name/Title: Try Chucai/Manager

Company: Shenzhen guo-link Technology Co.,Ltd.

Address: Room 10102, Workshop 4, No. 1 Road, Shangxue Technology City, Xinxue

Community, Bantian Sub-district, Longgang District, Shenzhen City, China

Phone: 13715251832

Fax: N/A

E-Mail: chucai@qq.com