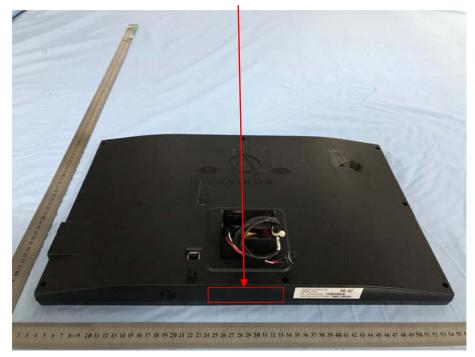

## **EXHIBIT 1 - PRODUCT LABELING**

## **Proposed FCC ID Label Format**

| FCC ID: 2ASJ3-ATS1                                         |
|------------------------------------------------------------|
| This device complies with Part 15 of the FCC Rules.        |
| Operation is subject to the following two conditions:      |
| (1) This device may not cause harmful interference, and    |
| (2) this device must accept any interference received,     |
| including interference that may cause undesired operation. |

<u>Specifications</u>: Text is Black in color and justified. Labels are printed in indelible ink on permanent adhesive silk-screened onto the EUT or shall be affixed at a conspicuous location on the EUT.

## **Proposed Label Location on EUT**



FCC ID Label Location