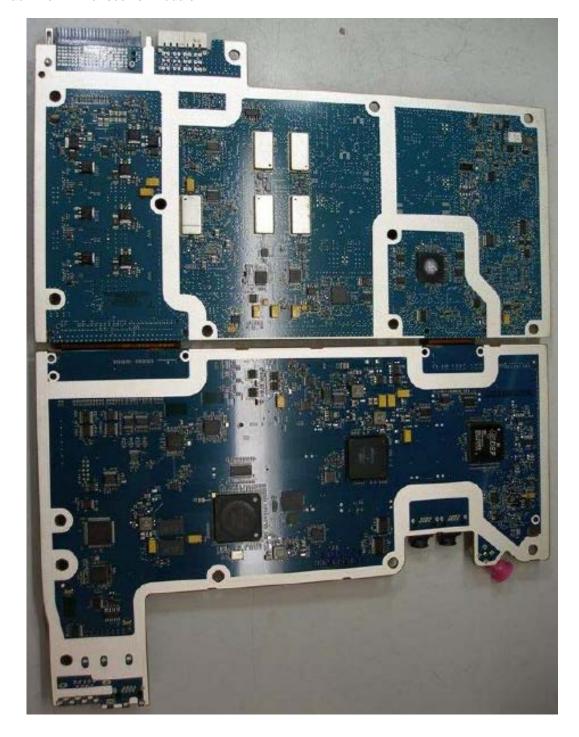

Internal Front View - Transceiver Module Circuit Board Top View

Internal Front View - Transceiver Module, Control Section

Internal Front View - Transceiver Module, Exciter Section

Internal Front View – Transceiver Module, Receiver Section

Internal Front View – Power Amplifier Module – Cover Removed

Internal Front View - Power Supply Module

Internal Front View - Power Supply Module, Circuit Boards, Top View

Internal Front View – Backplane

Internal Front View – Transceiver Option Card (TOC)