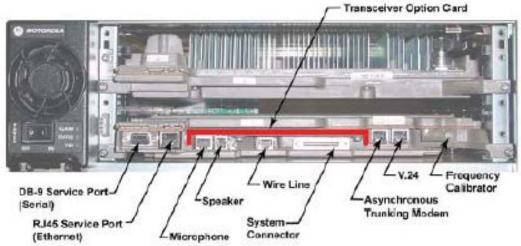

Internal Front View - Transceiver Module

**Transceiver Module without the Transceiver Option Card (TOC)** 

Transceiver Module with the Transceiver Option Card (TOC) Installed

Front View of Base Radio Showing Transceiver Module with TOC Installed and Identifying Connections