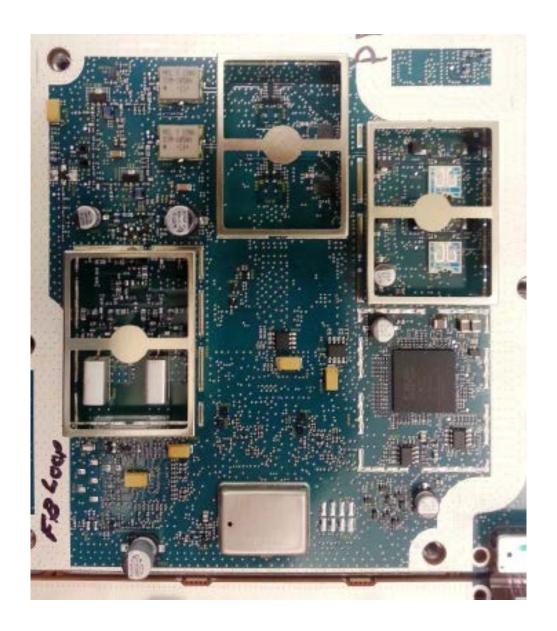

Internal Front View - Transceiver Module Circuit Board Top View

Internal Front View - Transceiver Module, Control Section

Internal Front View - Transceiver Module, Exciter Section

Internal Front View – Transceiver Module, Receiver Section