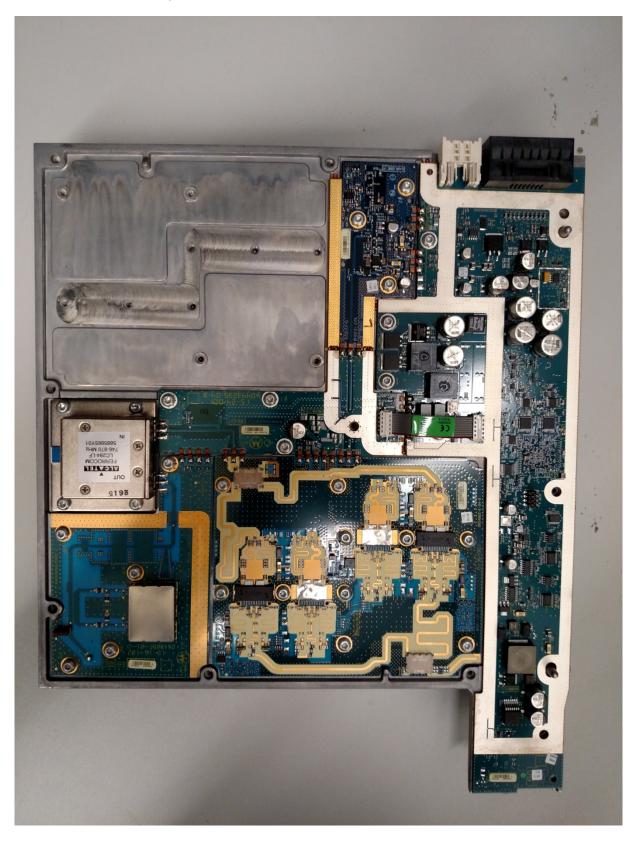

Internal Front View - Transceiver Module

**Transceiver Module without the Transceiver Option Card (TOC)** 

Transceiver Module with the Transceiver Option Card (TOC) Installed

Front View of Base Radio Showing Transceiver Module with TOC Installed and Identifying Connections