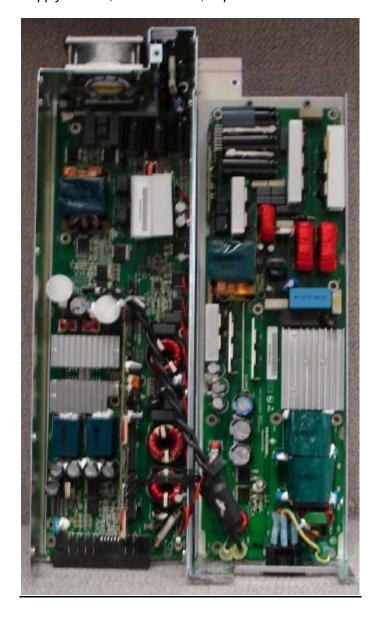

Internal Front View – Power Amplifier Module – Cover Removed

Internal Front View - Power Supply Module

Internal Front View - Power Supply Module, Circuit Boards, Top View

Internal Front View – Backplane

Internal Front View – Transceiver Option Card (TOC)