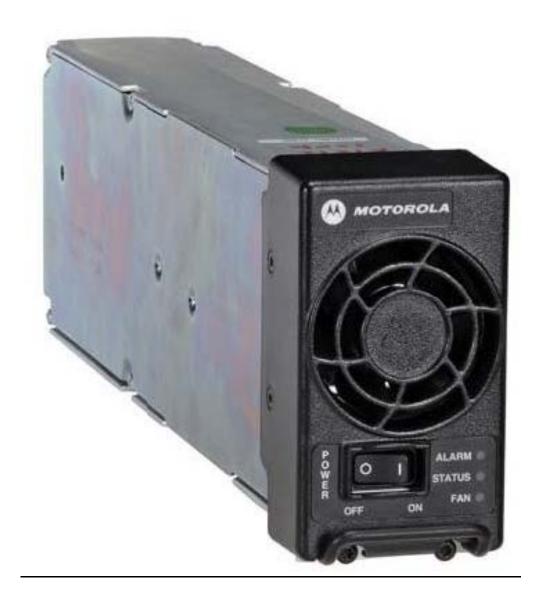

Internal Front View – Power Amplifier Module – Cover Removed

Internal Front View - Power Supply Module

Internal Front View - Power Supply Module, Circuit Boards, Top View

Internal Front View – Backplane

Internal Front View – Transceiver Option Card (TOC)