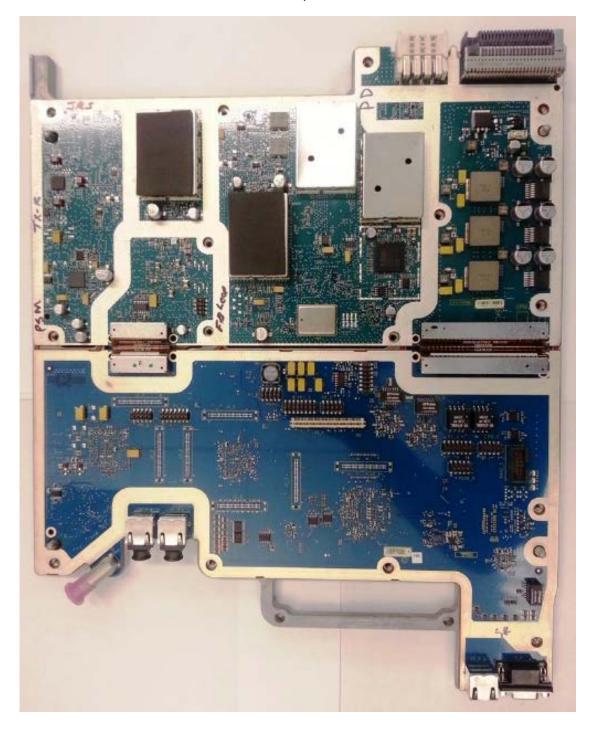

Internal Front View - Transceiver Module Circuit Board Top View

Internal Front View - Transceiver Module, Control Section

Internal Front View - Transceiver Module, Exciter Section

Internal Front View – Transceiver Module, Receiver Section