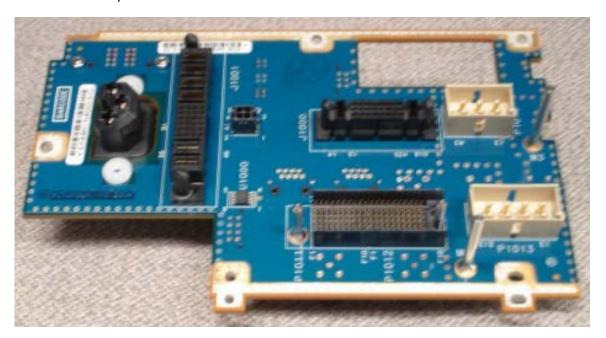

## **Photographs of the Device**

Internal Back View – Transceiver Option Card (TOC)