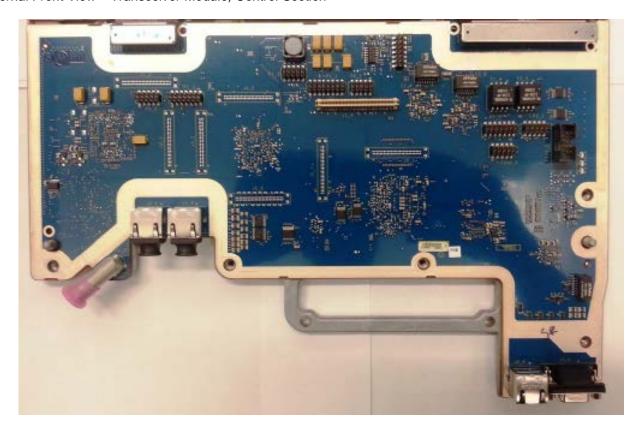

Internal Front View - Transceiver Module Circuit Board Top View

Internal Front View - Transceiver Module, Control Section

Internal Front View - Transceiver Module, Exciter Section

Internal Front View – Transceiver Module, Receiver Section