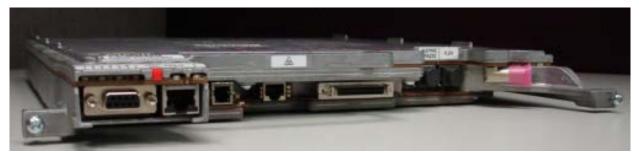

Internal Front View - Transceiver Module

**Transceiver Module without the Transceiver Option Card (TOC)** 

Transceiver Module with the Transceiver Option Card (TOC) Installed

Front View of Base Radio Showing Transceiver Module with TOC Installed and Identifying Connections