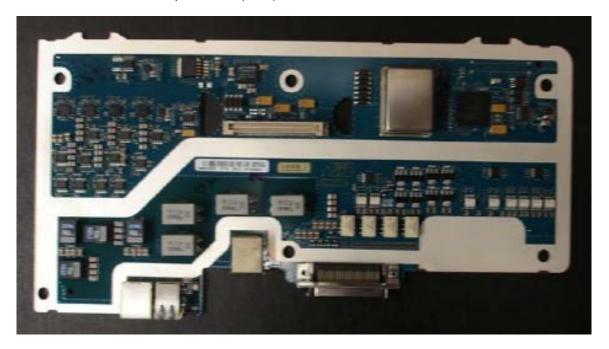

Internal Front View – Power Amplifier Module – Cover Removed

Internal Front View - Power Supply Module

Internal Front View - Power Supply Module, Circuit Boards, Top View

Internal Front View – Backplane

Internal Front View – Transceiver Option Card (TOC)

## **Photographs of the Device**

Internal Back View – Transceiver Option Card (TOC)