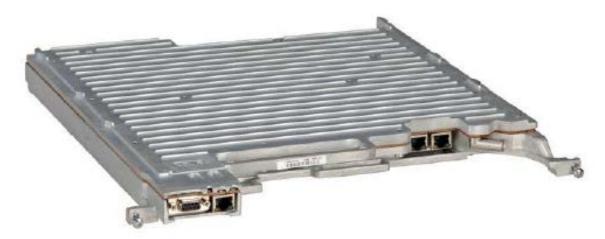

Internal Front View - Transceiver Module

**Transceiver Module without the Transceiver Option Card (TOC)** 

Transceiver Module with the Transceiver Option Card (TOC) Installed

Front View of Base Radio Showing Transceiver Module with TOC Installed and Identifying Connections