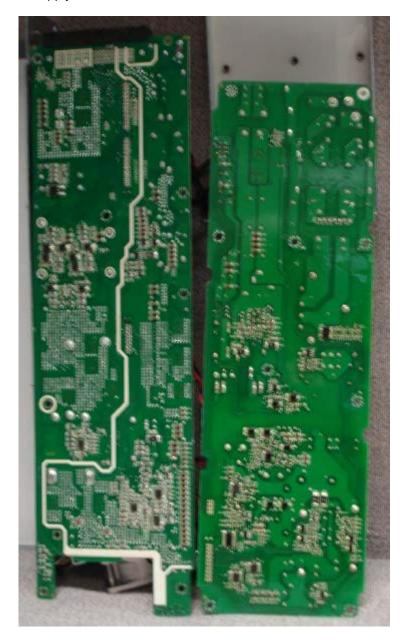

Internal Back View – Transceiver Module

Internal Back View – Power Amplifier Module

Internal Back View – Power Supply Module, Circuit Boards, Back View

Internal Back View – Backplane