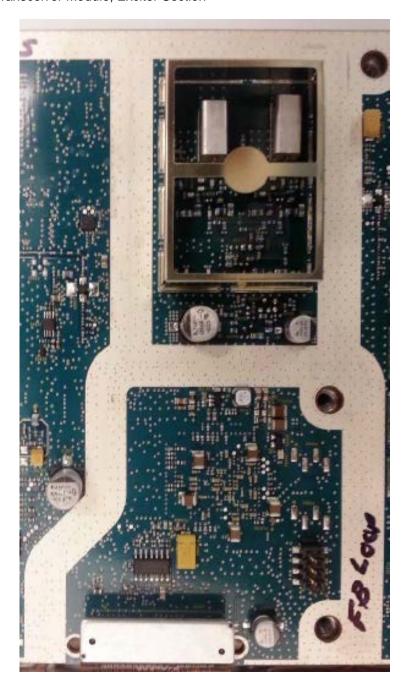

Internal Front View - Transceiver Module Circuit Board Top View

Internal Front View - Transceiver Module, Control Section

Internal Front View - Transceiver Module, Exciter Section

Internal Front View – Transceiver Module, Receiver Section