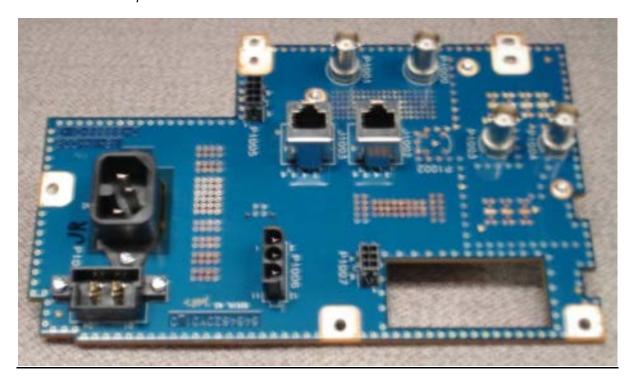

Internal Front View – Power Amplifier Module – Cover Removed

Internal Front View - Power Supply Module

Internal Front View - Power Supply Module, Circuit Boards, Top View

Internal Front View – Backplane

Internal Front View – Transceiver Option Card (TOC)