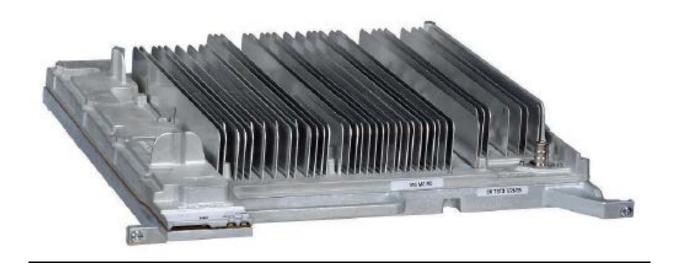

Internal Front View – Power Amplifier Module – Cover Removed

Internal Front View - Power Supply Module

Internal Front View - Power Supply Module, Circuit Boards, Top View

Internal Front View – Backplane

Internal Front View – Transceiver Option Card (TOC)