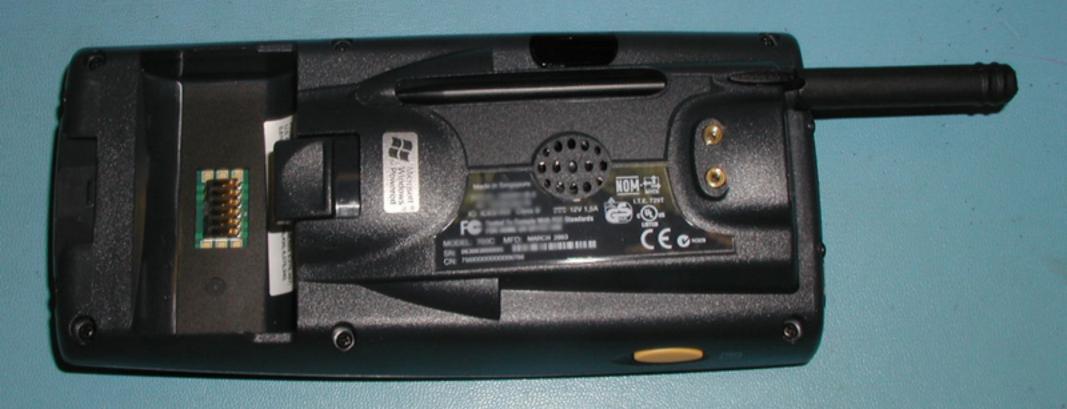

FOR HOME OR OFFICE USE

MODEL: 700C MFD: MARCH 2003

CN: 760432C25623N704

I Made in Singapore

802.11(b) with Bluetooth

FCC ID: HN22011B-2 IC: 1223A-2011B FCC ID: HN2ABTM3-3 CAN: 1223104675A IC: ICES-003

MODEL: 700C MFD: MARCH CN: 750000000000004704