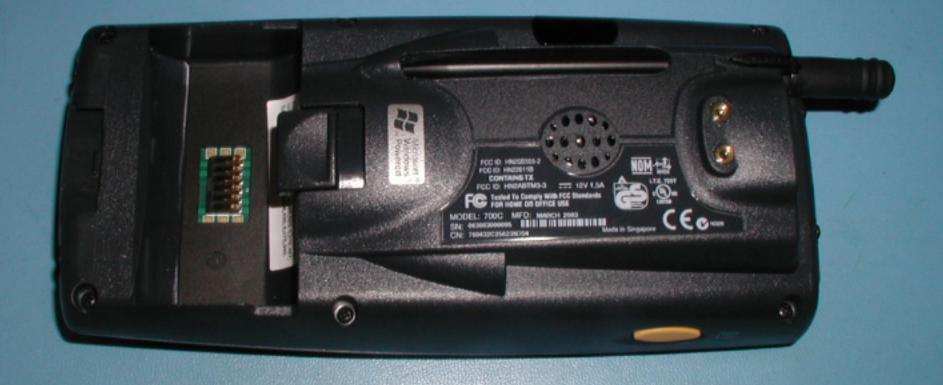

**Exhibit D: FCC ID Label & Location on Radio** 

**FCC ID: HN2SB555-2** 

**All Three Radios Configuration** 

FCC ID: HN2SB555-2

FCC ID: HN22011B-2

CONTAINSTX

FCC ID: HN2ABTM3-3

=== 12V 1,5A

FOR HOME OR OFFICE USE

MODEL: 700C MFD: MARCH 2003

CN: 760432C25623N704

I Made in Singapore

802.11(b) with Bluetooth

FCC ID: HN22011B-2 IC: 1223A-2011B FCC ID: HN2ABTM3-3 CAN: 1223104675A IC: ICES-003

MODEL: 700C MFD: MARCH CN: 750000000000004704