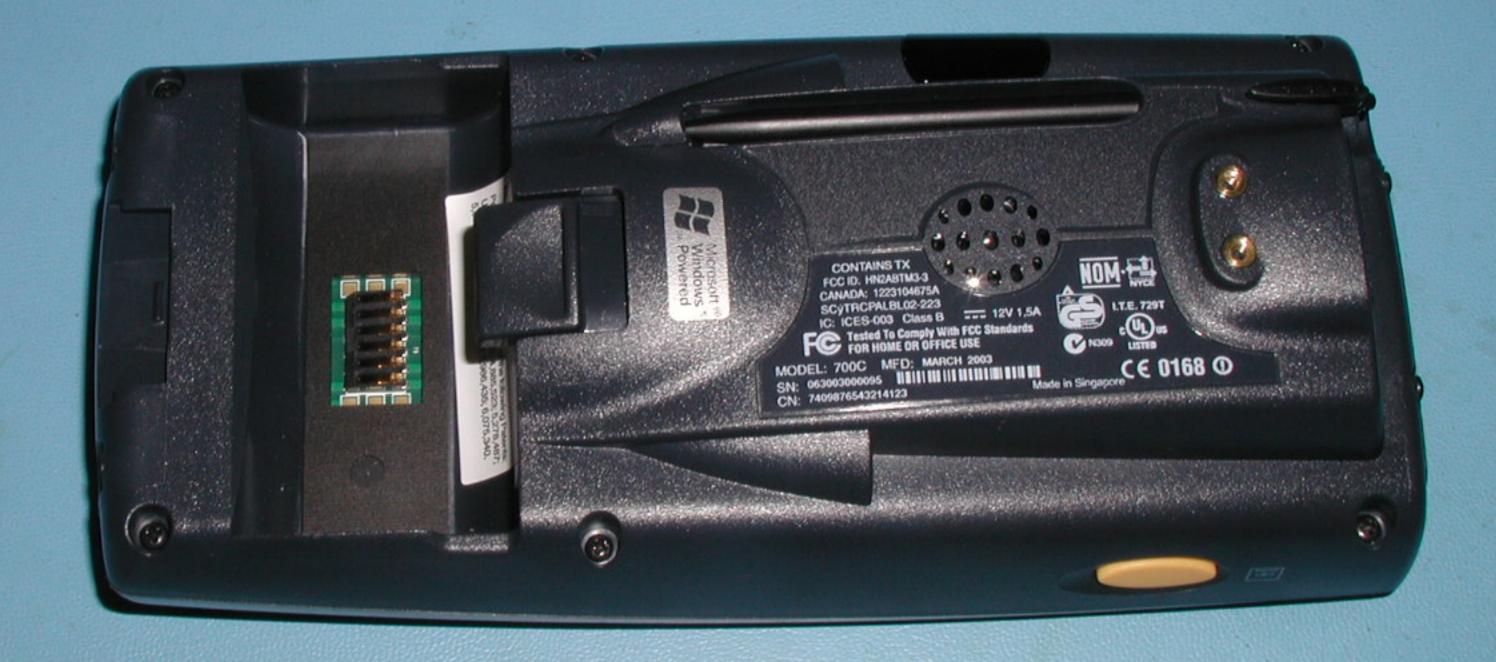

**CONTAINS TX** 

CONTAINS TX FCC ID: HNDABTMG-3 CANADA: 12223104675A SCYTRCPALBL02-223 === 12V 1.5A MODEL: 700C MFD: MARCH 2003 CN: 7465676543214123 C€ 0168 @