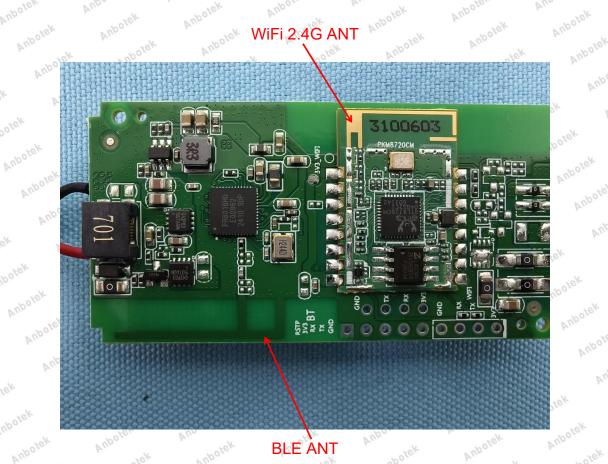

## Appendix III -- Internal Photograph Model: H703B

Anbote

Anbotek

**BLE ANT** 

Inpotel