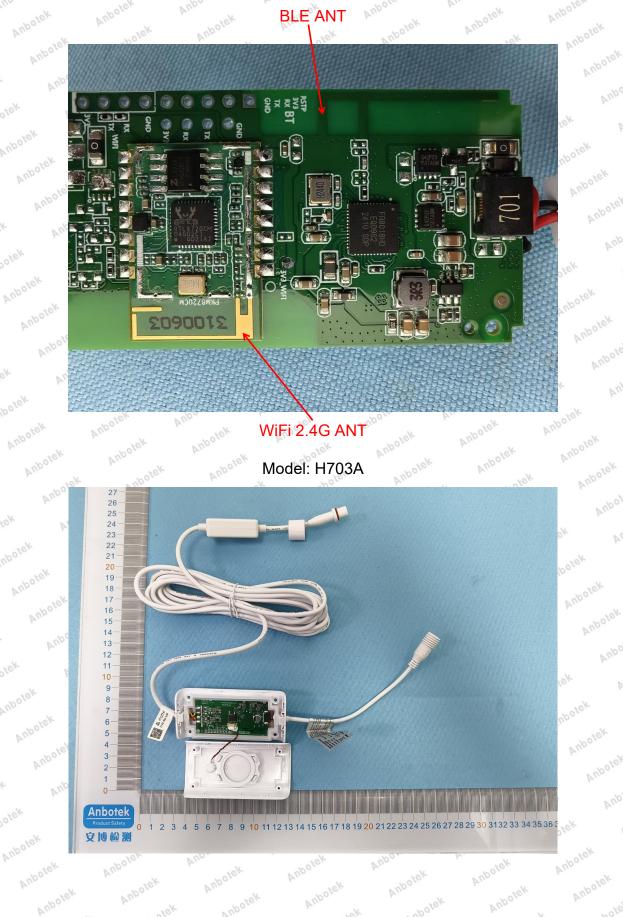

## Appendix III -- Internal Photograph Model: H703B

Anbote

Anbotek

**BLE ANT** 

Inpotel