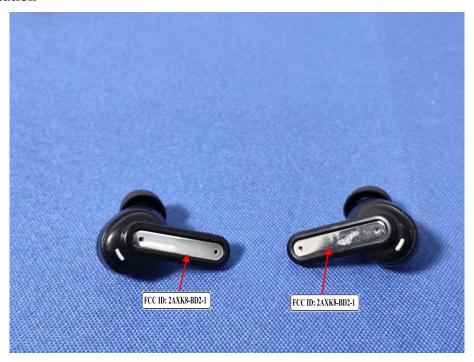

el and Information**

## **FCC Label Sample**

FCC ID: 2AXK8-BD2-1

## **FCC Label Specifications**

Text is Black in color and is justified. Labels are printed in indelible ink on permanent adhesive backing or silk-screened onto the EUT or shall be affixed at a conspicuous location on the EUT. Where the EUT is constructed in two or more sections connected by wires and marketed together, the above statement is required to be affixed only to the main control unit. When the EUT is so small or for such use that it is not practicable to place the statement on it, the above information shall be placed in a prominent location in the instruction manual or pamphlet supplied to the user or, alternatively, shall be placed on the container in which the device is marketed.

## **FCC Label Location**