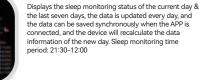

#### time for sleep monitoring is from 9:30 in the evening to 12:00 at noon on the next day For more frequently asked questions, please view [My>FAQ] on the App

tightly during measurement

Fail to start the watch

## 功能简介

显示当天睡眠&最近七天睡眠监测状况,数据 每天更新,已连接APP时可同步保存数据,设备将重新计算新一天的数据信息。睡眠监测 时间段: 21: 30-12: 00

手表与APP连接后。APP上开启女性健康提醒 可在手表上查看女性健康提醒信息

女性健康

手表与APP连接后,此天气界面会显示实时

信息 手表和APP连接后,在APP端打开相关信息 的推送,手表端可收到相应的消息推送, 最多可保存最近15条消息