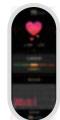

#### Heart rate

When entering the heart rate measurement interface, the bottom green light lights up to start the easurement, and there will be a vibration reminder when the measurement is completed in about 45 seconds. It can display the user's current heart rate zone and 24-hour heart rate curve.

## Blood oxygen

When entering the blood oxygen measurement nterface, the red light at the bottom lights up to start the measurement, and there will be a vibration reminder when the measurement is completed in about 45 seconds. This measurement is a measurement based o PPG technology. It can display the user's current blood oxygen interval and the last seven blood oxygen values

### Blood pressure

When entering the blood pressure measurement nterface, the bottom green light lights up to start the measurement, and there will be a vibration reminder when the measurement is completed in about 45 seconds. This measurement is a measurement based or PPG technology. he last seven blood pressure values of the user can be isplayed.

#### 功能简介

- · 进入心率测量界面时,底部绿光亮起开始测

量。约45秒完成测量时会有震动提醒。如提

示用户当前心率区间和24小时心率曲线。

示"未佩戴手表",则需重新佩戴好手表。可展

进入血氧测量界面时,底部红光亮起开始测 量,约45秒完成测量时会有震动提醒。该测 量是基于PPG技术的测量。可展示用户当前血 氧区间和最近七次血氧值。

进入血压测量界面时,底部绿光亮起开始测

量,约45秒完成测量时会有震动提醒。该测量是基于PPG技术的测量。

可展示用户最近七次血压值。

血压