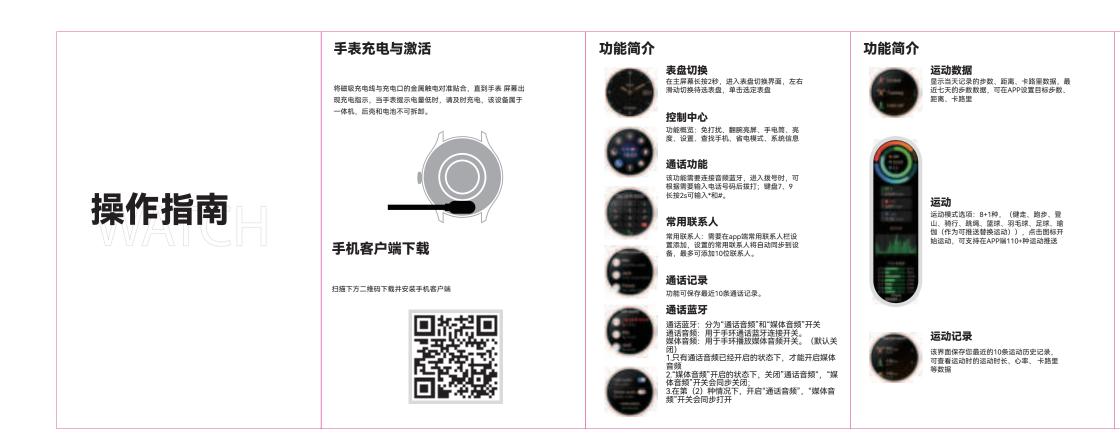

#### Female Health

Keep the watch connected to the APP, you can open the female health reminder on the App. you can view the emale health reminder information on the watch

#### Music

Keep the watch connected to the APP. You can control the pause and start of the mobile phone music player, olume adjustment, and song switching

#### After you connect your watch with the APP and open the location permission, the weather interface will display the real-time temperature and weather type

Information Open information push on the App and the watch can receive the corresponding message. It can save up to the

ast 15 pieces of messages

## Settings

Setting functions include screen display (dial switch, duration of screen brightening brightness control, duration of screen brightening through palming), language, vibration strength, menu style, battery, QR code and system setting