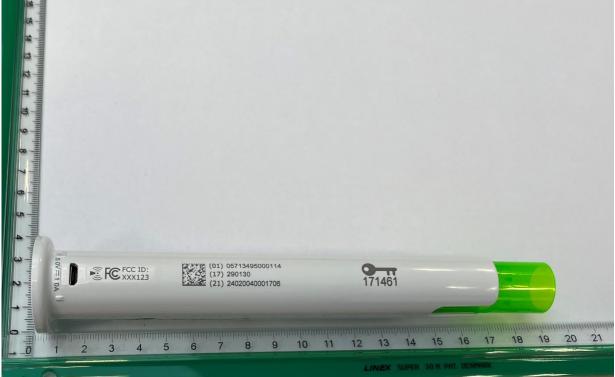

Figure 5: Top side of the auto-injector.

| MPS DIVISION    |                  |
|-----------------|------------------|
| SKYTROFA        | Revision: N/A    |
| External Photos | Document ID: N/A |

Figure 6: Bottom side of the auto-injector.