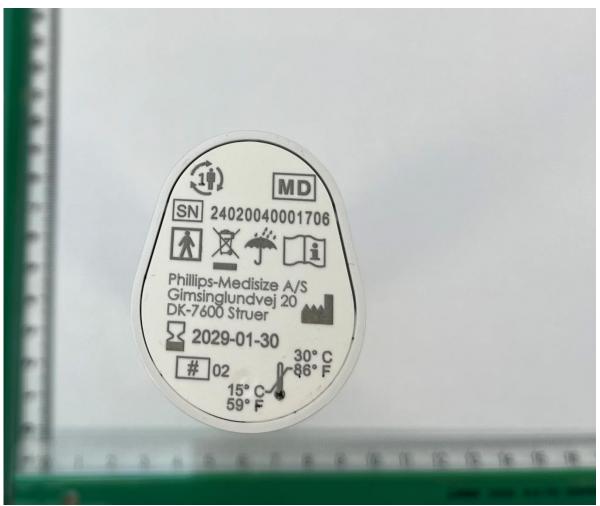

Figure 5: Top side of the auto-injector.

| MPS DIVISION    |                  |
|-----------------|------------------|
| SKYTROFA        | Revision: N/A    |
| External Photos | Document ID: N/A |

Figure 6: Bottom side of the auto-injector.