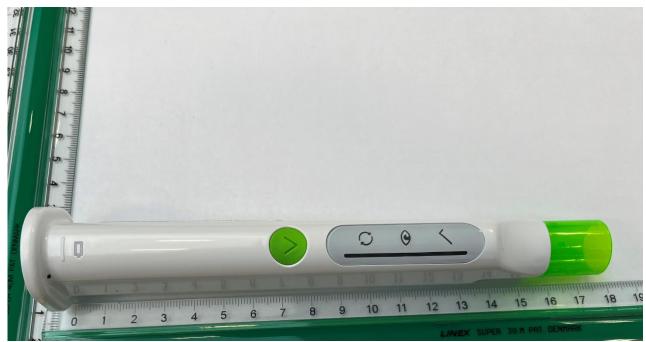

Figure 3: Front side of the auto-injector.

Figure 4: Back side of the auto-injector.

| MPS DIVISION    |                  |
|-----------------|------------------|
| SKYTROFA        | Revision: N/A    |
| External Photos | Document ID: N/A |