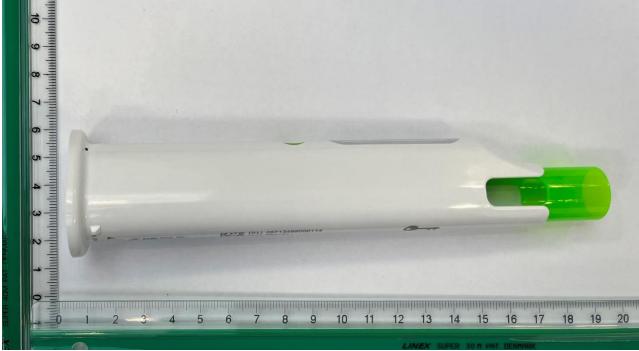

## 1. External Photos

The external photos of the SKYTROFA Auto-Injector are as follows:

Figure 1: Side of the auto-injector with the brand name.

Figure 2: Side of the auto-injector.

| MPS DIVISION    |                  |  |
|-----------------|------------------|--|
| SKYTROFA        | Revision: N/A    |  |
| External Photos | Document ID: N/A |  |