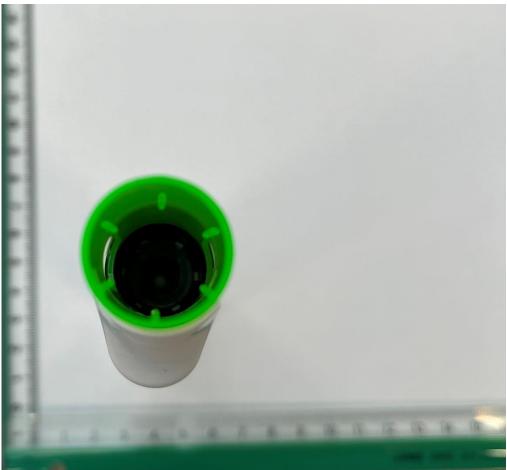

Figure 5: Top side of the auto-injector.

| MPS DIVISION    |                  |
|-----------------|------------------|
| SKYTROFA        | Revision: N/A    |
| External Photos | Document ID: N/A |

Figure 6: Bottom side of the auto-injector.