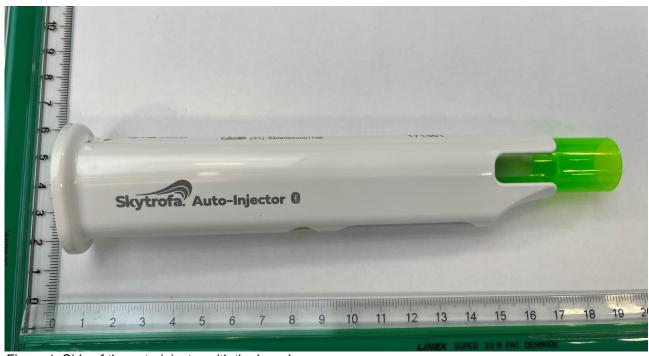

## 1. External Photos

The external photos of the SKYTROFA Auto-Injector are as follows:

Figure 1: Side of the auto-injector with the brand name.

Figure 2: Side of the auto-injector.

| MPS DIVISION    |                  |  |
|-----------------|------------------|--|
| SKYTROFA        | Revision: N/A    |  |
| External Photos | Document ID: N/A |  |