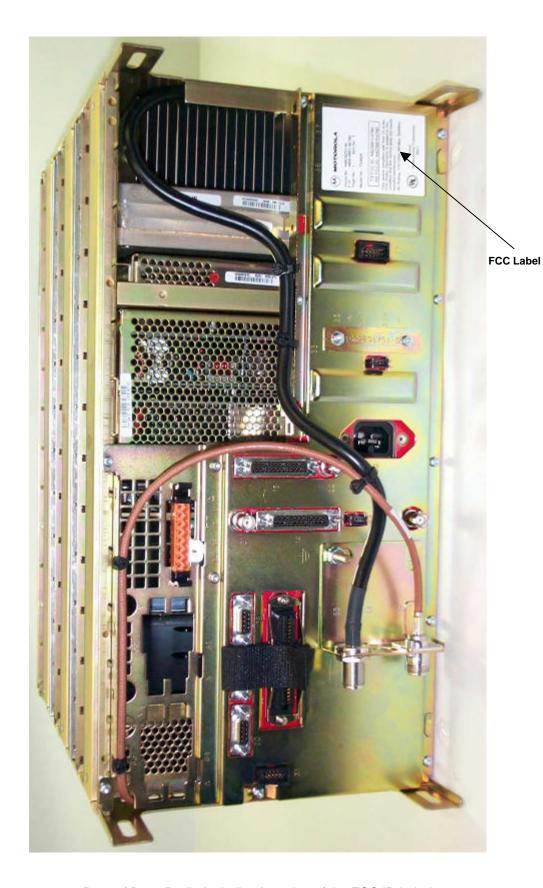

Rear of Base Radio Including Location of the FCC ID Label

APPLICANT: MOTOROLA INC. EQUIPMENT TYPE: ABZ89FC3773-D

Serial No : 448CCV0015 F.O. : 0956-1805-70079 Page No : 1 Item No : 1

Model No: T5365A

TX FCC ID: ABZ89FC3773-D RX FCC ID: ABZ89FR3776