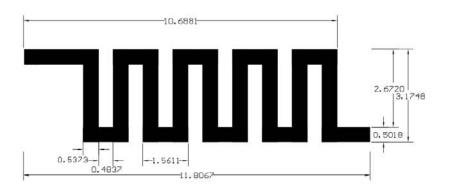

Model Name                | GC701            |
| Antenna Gain              | -1.42445         |
| Frequency Rang            | 2.402 ~ 2.480GHz |
| Connector Type            | Fixed            |
| Company Name              |                  |
| Contact Telephone and Fax |                  |

## 2. Antenna Radiation Pattern



| Frequency(MHz) | MaxGain(dBi) |
|----------------|--------------|
| 2400           | -1.42445     |
| 2410           | -1.55733     |
| 2420           | -1.49842     |
| 2430           | -1.77373     |
| 2440           | -2.0182      |
| 2450           | -2.25305     |
| 2460           | -2.39797     |
| 2470           | -2.44136     |
| 2480           | -2.54394     |
| 2490           | -2.59539     |
| 2500           | -2.86281     |

## 3. Antenna specification