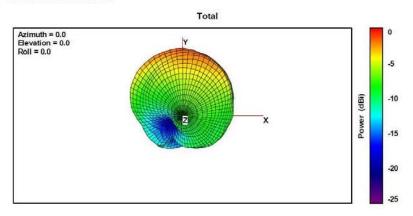

## 2. Antenna Radiation Pattern

| Frequency(MHz) | MaxGain(dBi) |
|----------------|--------------|
| 2400           | -1.42445     |
| 2410           | -1.55733     |
| 2420           | -1.49842     |
| 2430           | -1.77373     |
| 2440           | -2.0182      |
| 2450           | -2.25305     |
| 2460           | -2.39797     |
| 2470           | -2.44136     |
| 2480           | -2.54394     |
| 2490           | -2.59539     |
| 2500           | -2.86281     |