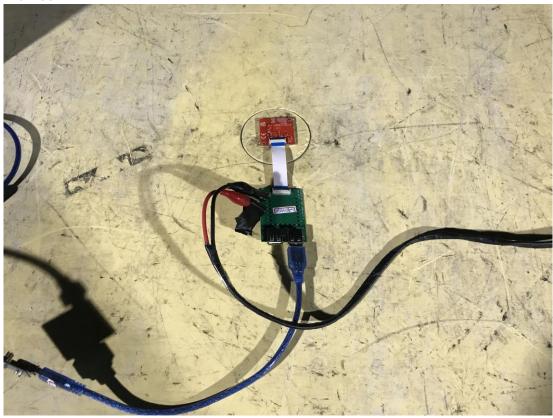

## Frequency Below to 1GHz

Lie

Lie Zoom

File Number: C1M2301192

Report Number: EM-F230128

This test report may be reproduced in full only. The document may only be updated by Audix Technology Corp. personnel. Any changes will be noted in the Document History section of the report.