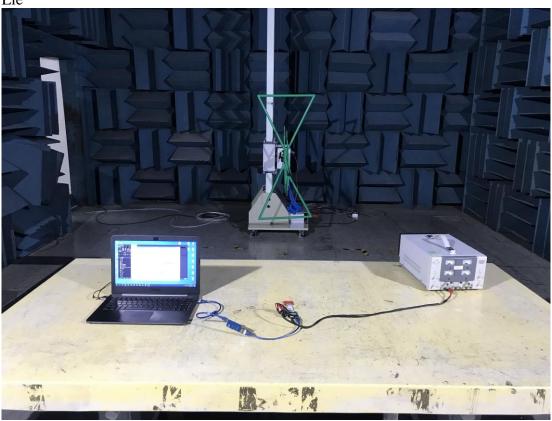

## Frequency Below to 1GHz

Lie

Lie Zoom

File Number: C1M2301192

Report Number: EM-F230128

This test report may be reproduced in full only. The document may only be updated by Audix Technology Corp. personnel. Any changes will be noted in the Document History section of the report.