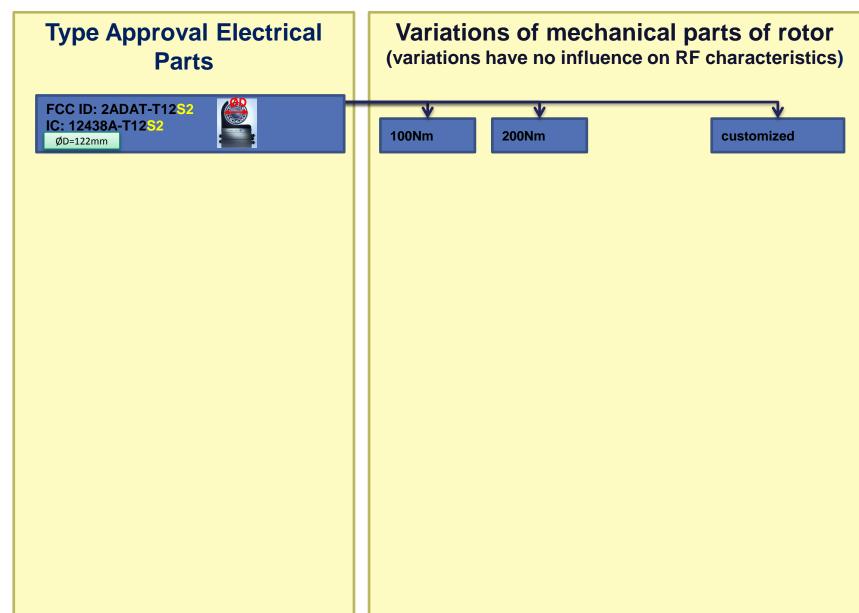

## **Variants for FCC-Certification Model T12**

HBM: business

## T12-S2 Variants

## Possible mechanical modifications (no influence on RF characteristics):

- Variations of the thickness of the strain detection zone to realize different torque ranges (e.g. 100Nm, 200Nm,...)
- Variations of flanges (e.g. diameter of PCD, length, ...) to realize different mechanical interface (mountable to customers counter flange)