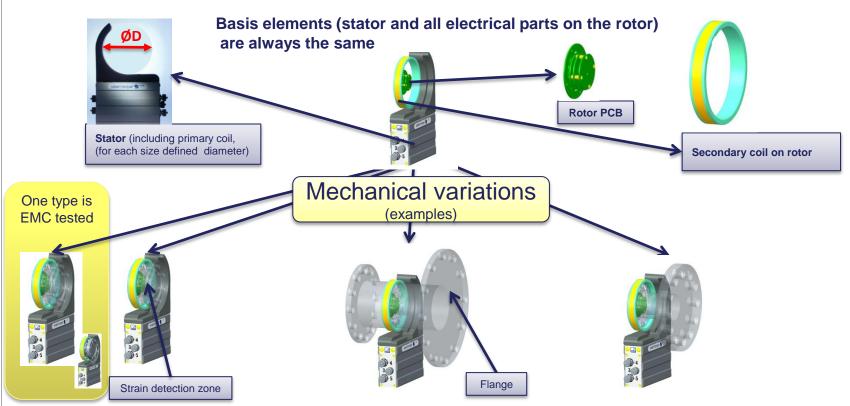

## Same RF characteristics:

• All types of one size have the same stator, same stator PCB, same primary coil, same rotor PCB, same secondary coil on the rotor and have complete metallic housing of rotor and stator.

## Possible mechanical modifications (no influence on RF characteristics):

- Variations of the thickness of the strain detection zone to realize different torque ranges (e.g. 100Nm, 200Nm,...)
- Variations of flanges (e.g. diameter of PCD, length, ...) to realize different mechanical interface (mountable to customers counter flange)