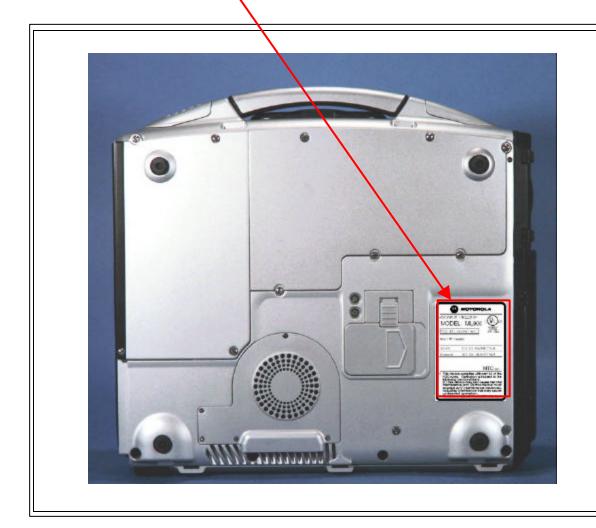

## **FCC ID SAMPLE LABEL & LOCATION**

(SEE NEXT PAGE)

## LABELLING REQUIREMENTS

The Label shown shall be permanently affixed at a conspicuous location on the device and be readily visible to the user at the time of purchase.

•DC INPUT: 19V === 6.3A

MODEL: ML900

E180413 LISTED I.T.E. 10KJ

FCC ID: ABZ89FT7607

Built in RF modules:

WLAN FCC ID: ABZ89FT7604

FCC ID: ABZ89FT7605 Bluetooth