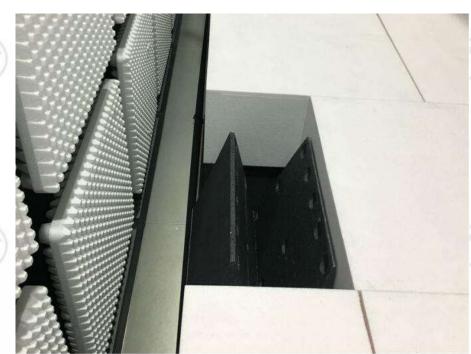

## Page 51 of 52

Radiated spurious emission Test Setup-3(Above 1GHz) There are absorbing materials under the ground.