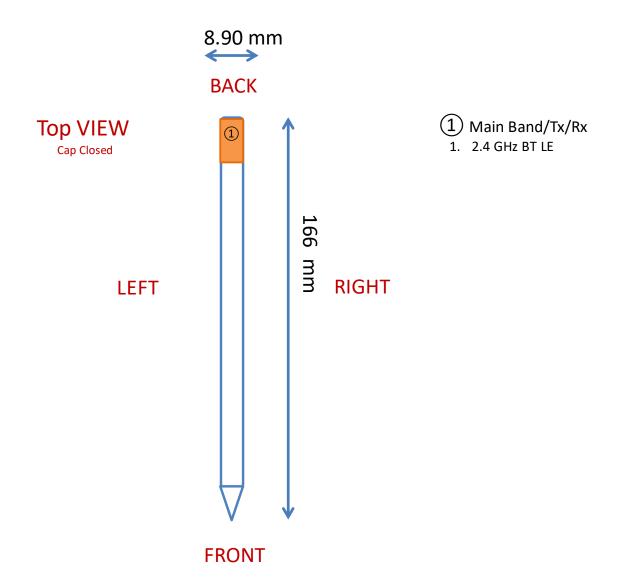

Note: Exact antenna dimensions and separation distances are shown in the Technical Descriptions in the FCC Filing.

Figure F-1
DUT Antenna Locations

| FCC ID: BCGA2538 | SAR EVALUATION REPORT | Approved by: Technical Manager |
|------------------|-----------------------|--------------------------------|
| DUT Type:        |                       | APPENDIX F:                    |
| Stylus Pen       |                       | Page 2 of 5                    |