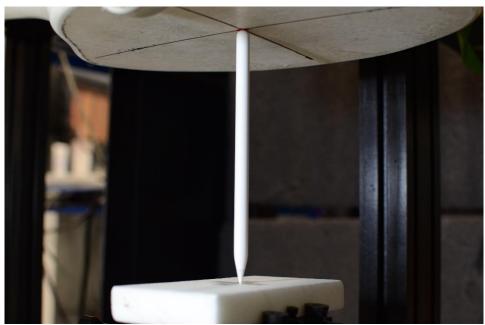

SAR Test Setup Photo 3: Body, Bottom side at 0 mm

SAR Test Setup Photo 4: Body, Left side at 0 mm

| FCC ID: BCGA2538 | SAR EVALUATION REPORT | Approved by: Technical Manager |
|------------------|-----------------------|--------------------------------|
| DUT Type:        |                       | APPENDIX F:                    |
| Stylus Pen       |                       | Page 4 of 5                    |