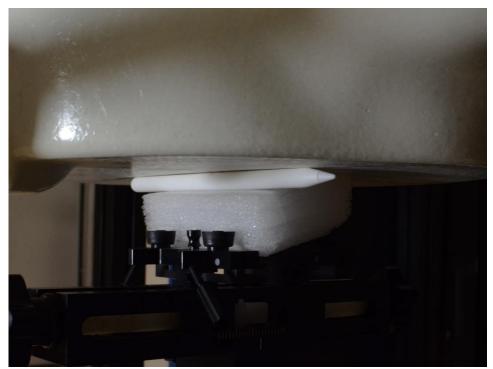

SAR Test Setup Photo 1: Body, Top Side at 0 mm

SAR Test Setup Photo 2: Body, Right Side at 0 mm

| FCC ID: BCGA2538 | SAR EVALUATION REPORT | Approved by:      |
|------------------|-----------------------|-------------------|
|                  |                       | Technical Manager |
| DUT Type:        |                       | APPENDIX F:       |
| Stylus Pen       |                       | Page 3 of 5       |