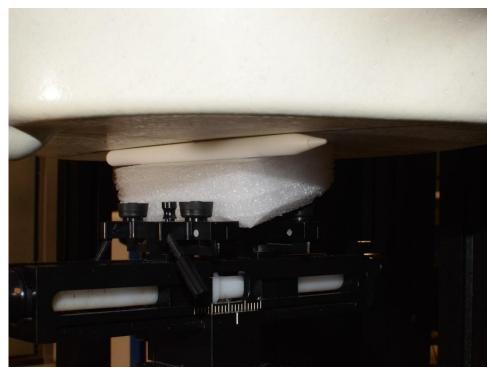

SAR Test Setup Photo 3: Body, Bottom side at 0 mm

SAR Test Setup Photo 4: Body, Left side at 0 mm

| FCC ID: BCGA2538 | SAR EVALUATION REPORT | Approved by: Technical Manager |
|------------------|-----------------------|--------------------------------|
| DUT Type:        |                       | APPENDIX F:                    |
| Stylus Pen       |                       | Page 4 of 5                    |