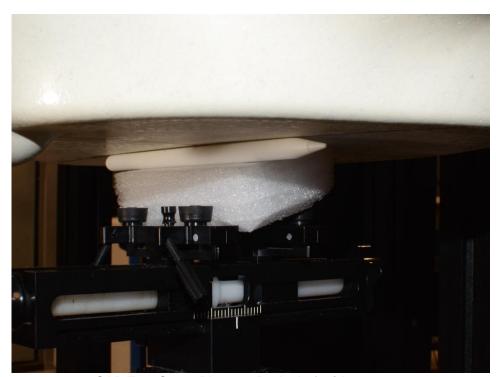

SAR Test Setup Photo 1: Body, Top Side at 0 mm

SAR Test Setup Photo 2: Body, Right Side at 0 mm

| FCC ID: BCGA2538 | SAR EVALUATION REPORT | Approved by:      |
|------------------|-----------------------|-------------------|
|                  |                       | Technical Manager |
| DUT Type:        |                       | APPENDIX F:       |
| Stylus Pen       |                       | Page 3 of 5       |