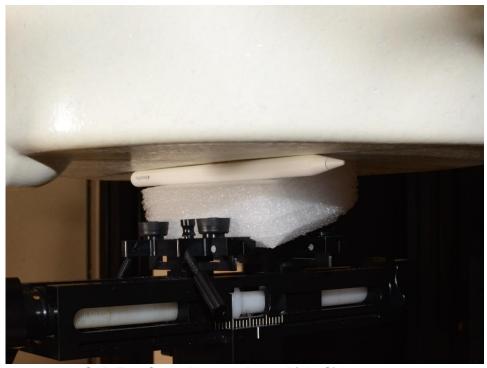

SAR Test Setup Photo 1: Body, Top Side at 0 mm

SAR Test Setup Photo 2: Body, Right Side at 0 mm

| FCC ID: BCGA2538 | SAR EVALUATION REPORT | Approved by:      |
|------------------|-----------------------|-------------------|
|                  |                       | Technical Manager |
| DUT Type:        |                       | APPENDIX F:       |
| Stylus Pen       |                       | Page 3 of 5       |