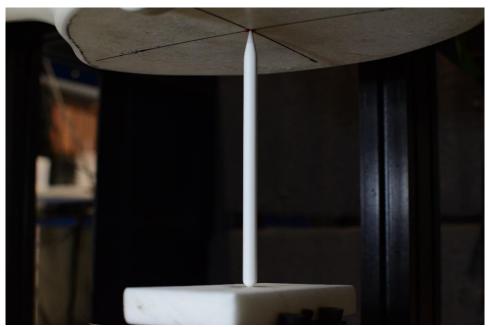

SAR Test Setup Photo 5: Body, Back Side at 0 mm

SAR Test Setup Photo 6: Body, Front Side at 0 mm

| FCC ID: BCGA2538        | SAR EVALUATION REPORT | Approved by: Technical Manager |
|-------------------------|-----------------------|--------------------------------|
| DUT Type:<br>Stylus Pen |                       | APPENDIX F:<br>Page 5 of 5     |