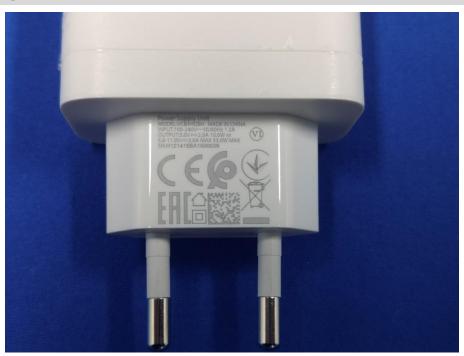

# **EUT EXTERNAL PHOTOS**

### FRONT VIEW OF EUT



### **BACK VIEW OF EUT**





#### LEFT SIDE VIEW OF EUT



### RIGHT SIDE OF EUT





### TOP VIEW OF EUT



### **BOTTOM VIEW OF EUT**





## Accessory-Power Adapter(VCB3HDYH-Huntkey)







# Accessory-Power Adapter(VCB3HDEH-Huntkey)







## Accessory-Power Adapter(VCB3HDEH- GOLDEN LAKE)







# Accessory-Power Adapter(VCB3HDEH-Yohoo)







### Accessory-Power Adapter(VCB3HDUH-Huntkey)







## Accessory-Power Adapter(VCB3HDUH-GOLDEN LAKE)







### Accessory-Power Adapter(VCB3HDUH-Yohoo)







## Accessory-Power Adapter(VCB3HDAH-Huntkey)







#### Accessory-USB Cable 1



#### Accessory-USB Cable 2