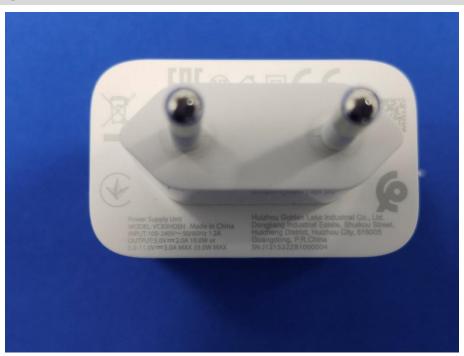

# **EUT EXTERNAL PHOTOS**

### FRONT VIEW OF EUT



### **BACK VIEW OF EUT**





#### LEFT SIDE VIEW OF EUT



### RIGHT SIDE OF EUT





### TOP VIEW OF EUT



### **BOTTOM VIEW OF EUT**





## Accessory-Power Adapter(VCB3HDYH-Huntkey)







# Accessory-Power Adapter(VCB3HDEH-Huntkey)







## Accessory-Power Adapter(VCB3HDEH- GOLDEN LAKE)







# Accessory-Power Adapter(VCB3HDEH-Yohoo)







### Accessory-Power Adapter(VCB3HDUH-Huntkey)







## Accessory-Power Adapter(VCB3HDUH-GOLDEN LAKE)







### Accessory-Power Adapter(VCB3HDUH-Yohoo)







## Accessory-Power Adapter(VCB3HDAH-Huntkey)







#### Accessory-USB Cable 1



#### Accessory-USB Cable 2