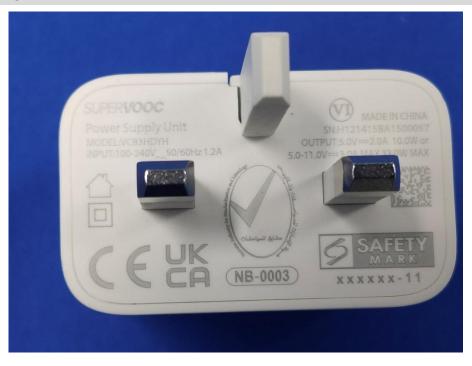

# **EUT EXTERNAL PHOTOS**

### FRONT VIEW OF EUT



### **BACK VIEW OF EUT**





#### LEFT SIDE VIEW OF EUT



### RIGHT SIDE OF EUT





### TOP VIEW OF EUT



### **BOTTOM VIEW OF EUT**





## Accessory-Power Adapter(VCB3HDYH-Huntkey)







# Accessory-Power Adapter(VCB3HDEH-Huntkey)







## Accessory-Power Adapter(VCB3HDEH- GOLDEN LAKE)







# Accessory-Power Adapter(VCB3HDEH-Yohoo)







### Accessory-Power Adapter(VCB3HDUH-Huntkey)







## Accessory-Power Adapter(VCB3HDUH-GOLDEN LAKE)







### Accessory-Power Adapter(VCB3HDUH-Yohoo)







## Accessory-Power Adapter(VCB3HDAH-Huntkey)







#### Accessory-USB Cable 1



#### Accessory-USB Cable 2