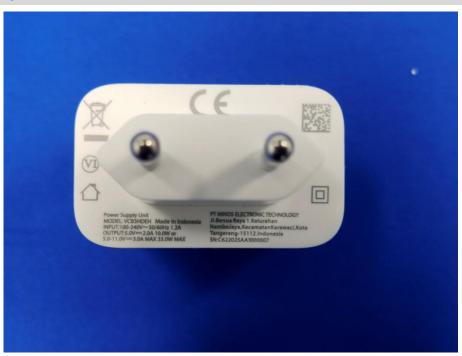

# **EUT EXTERNAL PHOTOS**

### FRONT VIEW OF EUT



### **BACK VIEW OF EUT**





#### LEFT SIDE VIEW OF EUT



### RIGHT SIDE OF EUT





### TOP VIEW OF EUT



### **BOTTOM VIEW OF EUT**





## Accessory-Power Adapter(VCB3HDYH-Huntkey)







# Accessory-Power Adapter(VCB3HDEH-Huntkey)







## Accessory-Power Adapter(VCB3HDEH- GOLDEN LAKE)







# Accessory-Power Adapter(VCB3HDEH-Yohoo)







### Accessory-Power Adapter(VCB3HDUH-Huntkey)







## Accessory-Power Adapter(VCB3HDUH-GOLDEN LAKE)







### Accessory-Power Adapter(VCB3HDUH-Yohoo)







## Accessory-Power Adapter(VCB3HDAH-Huntkey)







#### Accessory-USB Cable 1



#### Accessory-USB Cable 2