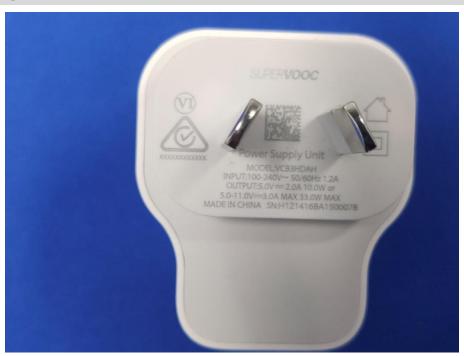

# **EUT EXTERNAL PHOTOS**

### FRONT VIEW OF EUT



### **BACK VIEW OF EUT**





#### LEFT SIDE VIEW OF EUT



### RIGHT SIDE OF EUT





### TOP VIEW OF EUT



### **BOTTOM VIEW OF EUT**





## Accessory-Power Adapter(VCB3HDYH-Huntkey)







# Accessory-Power Adapter(VCB3HDEH-Huntkey)







## Accessory-Power Adapter(VCB3HDEH- GOLDEN LAKE)







# Accessory-Power Adapter(VCB3HDEH-Yohoo)







### Accessory-Power Adapter(VCB3HDUH-Huntkey)







## Accessory-Power Adapter(VCB3HDUH-GOLDEN LAKE)







### Accessory-Power Adapter(VCB3HDUH-Yohoo)







## Accessory-Power Adapter(VCB3HDAH-Huntkey)







#### Accessory-USB Cable 1



#### Accessory-USB Cable 2