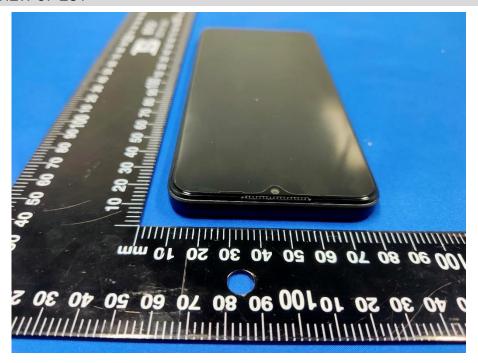

# **EUT EXTERNAL PHOTOS**

### FRONT VIEW OF EUT



### **BACK VIEW OF EUT**





#### LEFT SIDE VIEW OF EUT



### RIGHT SIDE OF EUT





### TOP VIEW OF EUT



### **BOTTOM VIEW OF EUT**





## Accessory-Power Adapter(VCB3HDYH-Huntkey)







# Accessory-Power Adapter(VCB3HDEH-Huntkey)







## Accessory-Power Adapter(VCB3HDEH- GOLDEN LAKE)







# Accessory-Power Adapter(VCB3HDEH-Yohoo)







### Accessory-Power Adapter(VCB3HDUH-Huntkey)







## Accessory-Power Adapter(VCB3HDUH-GOLDEN LAKE)







### Accessory-Power Adapter(VCB3HDUH-Yohoo)







## Accessory-Power Adapter(VCB3HDAH-Huntkey)







#### Accessory-USB Cable 1



#### Accessory-USB Cable 2