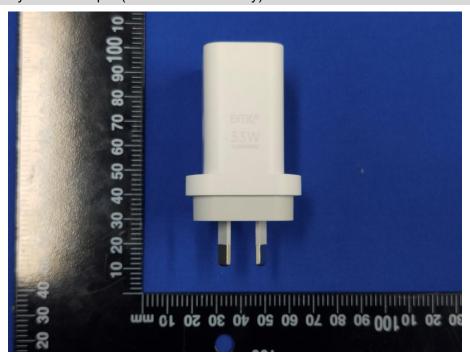

# **EUT EXTERNAL PHOTOS**

### FRONT VIEW OF EUT



### **BACK VIEW OF EUT**





#### LEFT SIDE VIEW OF EUT



### RIGHT SIDE OF EUT





### TOP VIEW OF EUT



### **BOTTOM VIEW OF EUT**





## Accessory-Power Adapter(VCB3HDYH-Huntkey)







# Accessory-Power Adapter(VCB3HDEH-Huntkey)







## Accessory-Power Adapter(VCB3HDEH- GOLDEN LAKE)







# Accessory-Power Adapter(VCB3HDEH-Yohoo)







### Accessory-Power Adapter(VCB3HDUH-Huntkey)







## Accessory-Power Adapter(VCB3HDUH-GOLDEN LAKE)







### Accessory-Power Adapter(VCB3HDUH-Yohoo)







## Accessory-Power Adapter(VCB3HDAH-Huntkey)







#### Accessory-USB Cable 1



#### Accessory-USB Cable 2