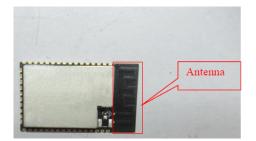

The differences of them are model name and antenna type. ESP32-S2-WROVER is PCB antenna, ESP32-S2-WROVER-I is Dipole antenna.

ESP32-S2-WROVER

ESP32-S2-WROVER-I

Please contact me if there is need for any additional clarification or information.