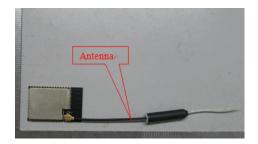

The differences of them are model name and antenna type. ESP32-S2-WROVER is PCB antenna, ESP32-S2-WROVER-I is Dipole antenna.

ESP32-S2-WROVER

ESP32-S2-WROVER-I

Please contact me if there is need for any additional clarification or information.