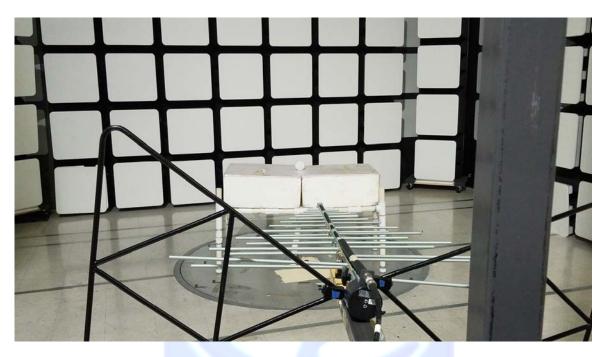

#### **FRONT VIEW**

ECOLINK INTELLIGENT TECHNOLOGY, INC. CLEAR SKY FIREFIGHTER MODEL: CS-602 FCC SUBPART B AND C; RSS-210 AND RSS-GEN – RADIATED EMISSIONS – BELOW 1 GHz

## PHOTOGRAPH SHOWING THE EUT CONFIGURATION FOR MAXIMUM EMISSIONS