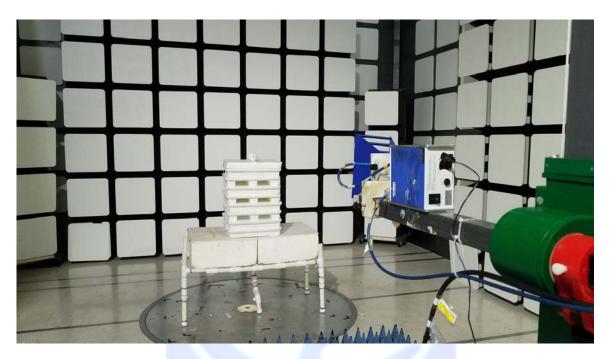

#### **REAR VIEW** ECOLINK INTELLIGENT TECHNOLOGY, INC. ECOLINK INTELLIGENT TECHNOLOGY, INC. CLEAR SKY FIREFIGHTER MODEL: CS-602 FCC SUBPART B AND C; RSS-210 AND RSS-GEN – RADIATED EMISSIONS – ABOVE 1 GHz

# PHOTOGRAPH SHOWING THE EUT CONFIGURATION FOR MAXIMUM EMISSIONs