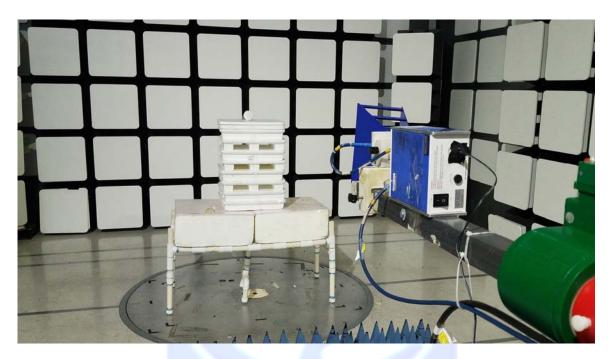

#### **FRONT VIEW**

ECOLINK INTELLIGENT TECHNOLOGY, INC. CLEAR SKY FIREFIGHTER MODEL: CS-602 FCC SUBPART B AND C; RSS-210 AND RSS-GEN – RADIATED EMISSIONS – ABOVE 1 GHz

## PHOTOGRAPH SHOWING THE EUT CONFIGURATION FOR MAXIMUM EMISSIONS