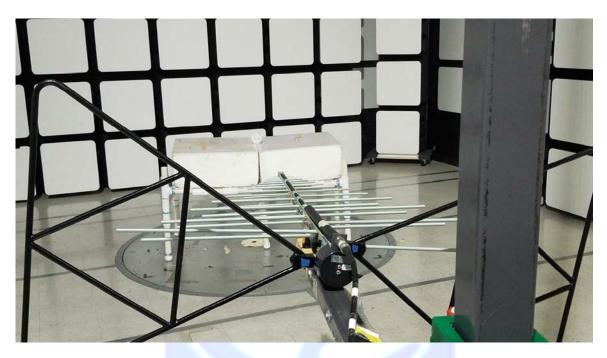

### **REAR VIEW**

ECOLINK INTELLIGENT TECHNOLOGY, INC. CLEAR SKY FIREFIGHTER MODEL: CS-602 FCC SUBPART B AND C; RSS-210 AND RSS-GEN – RADIATED EMISSIONS – BELOW 1 GHz

## PHOTOGRAPH SHOWING THE EUT CONFIGURATION FOR MAXIMUM EMISSIONS