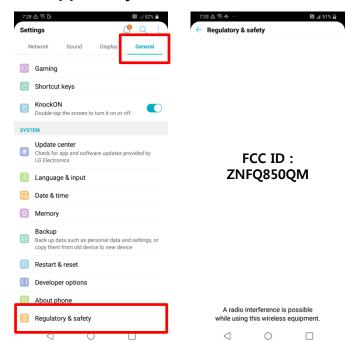

## **Description of E-Label on the ZNFQ850QM**

### **X** FCC ID is applied by E-Label on the device

| Settings Menu |                              |
|---------------|------------------------------|
| Step 1        | Select "General"             |
| Step 2        | Select "Regulatory & Safety" |

# Regulatory information (FCC ID number, etc.)

For regulatory details, go to **Settings** > **General** > **Regulatory & Safety**.