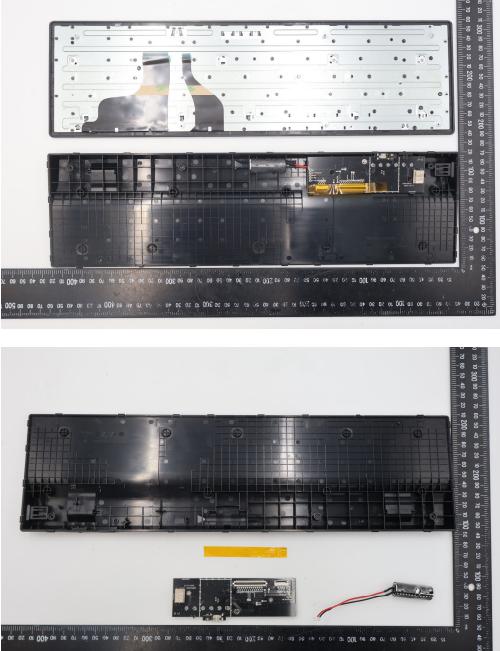

## Report No.: TERF2404001077~1078E2-P Page: 3 of 4

Unless otherwise stated the results shown in this test report refer only to the sample(s) tested and such sample(s) are retained for 90 days only.

t (886-2) 2299-3279