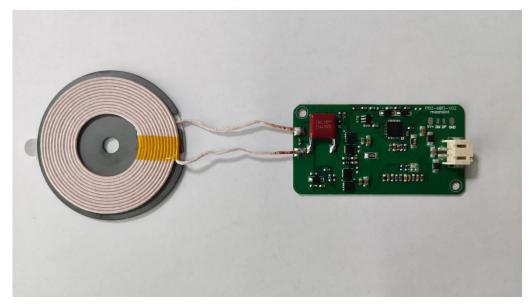

# 6. Physical drawing:

PCB and coil can be unfolded or folded. In order to provide better heat dissipation performance, coil and PCB surface should be separated by more than 3mm when folded.