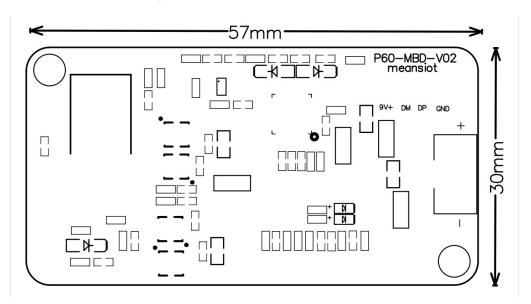

#### 4. PCBA Size:

#### 2. parameters:

Power input: DC 9V  $\pm 0.1$ V

Dimension of coil: diameter50mm\*thickness2.5mm

PCBA size: 57mm\*30mm\*7mm (thickness)

Standard of execution: QI Wireless Charging protocol

Max charge power: 10W