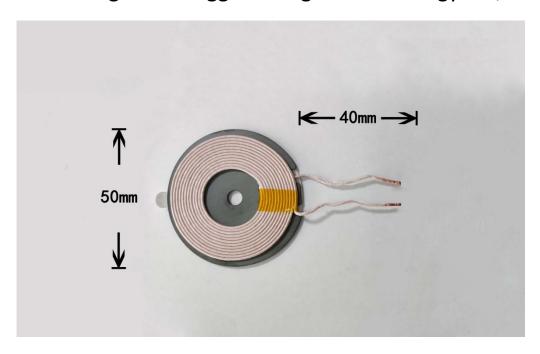

## 5. Coil size diagram:

## Zhongshan Longge intelligent Technology Co., LTD

Coil turns: 12 coils

Coil suppliers:Dongguan Youyi Coil Electronic Technology Co.,LTD.

#### 2. parameters:

Power input: DC 9V  $\pm 0.1$ V

Dimension of coil: diameter50mm\*thickness2.5mm

PCBA size: 57mm\*30mm\*7mm (thickness)

Standard of execution: QI Wireless Charging protocol

Max charge power: 10W