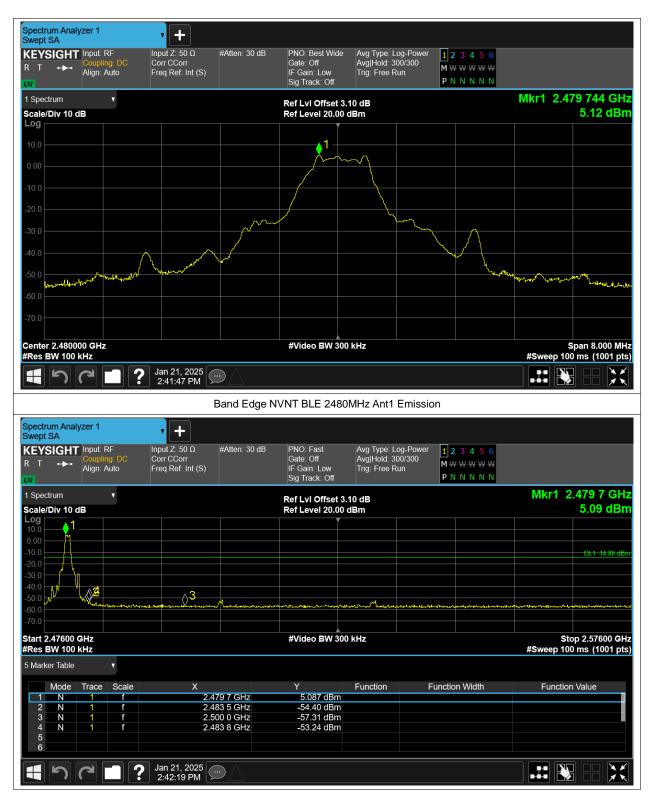

# **Band Edge**

| Condition | Mode | Frequency (MHz) | Antenna | Max Value (dBc) | Limit (dBc) | Verdict |
|-----------|------|-----------------|---------|-----------------|-------------|---------|
| NVNT      | BLE  | 2402            | Ant1    | -58.67          | -20         | Pass    |
| NVNT      | BLE  | 2480            | Ant1    | -58.36          | -20         | Pass    |