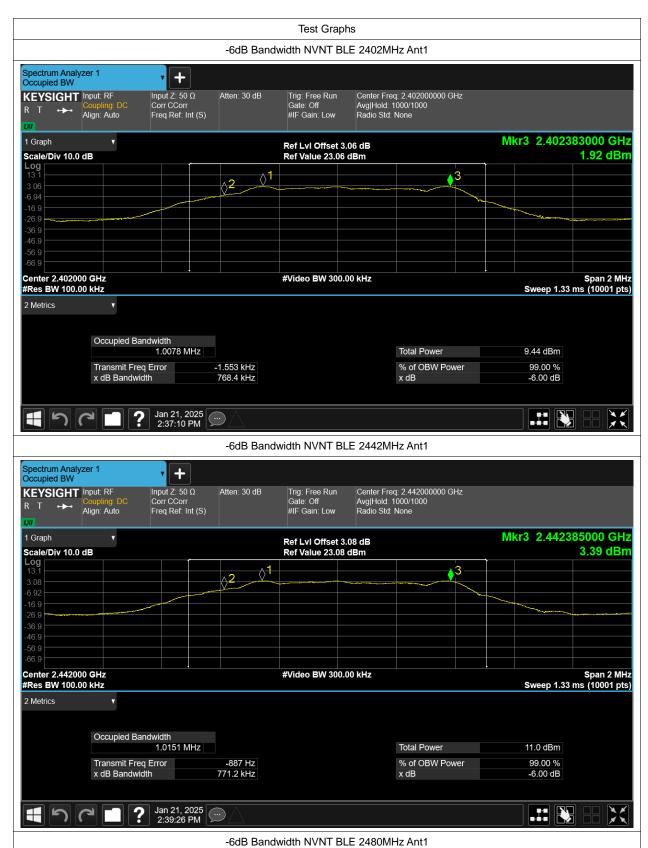

## -6dB Bandwidth

| Condition | Mode | Frequency (MHz) | Antenna | -6 dB Bandwidth (MHz) | limit | Verdic |
|-----------|------|-----------------|---------|-----------------------|-------|--------|
| NVNT      | BLE  | 2402            | Ant1    | 0.768                 | 0.5   | Pass   |
| NVNT      | BLE  | 2442            | Ant1    | 0.771                 | 0.5   | Pass   |
| NVNT      | BLE  | 2480            | Ant1    | 0.771                 | 0.5   | Pass   |

## **Occupied Channel Bandwidth**

| Condition | Mode | Frequency (MHz) | Antenna | 99% OBW (MHz) |  |
|-----------|------|-----------------|---------|---------------|--|
| NVNT      | BLE  | 2402            | Ant1    | 0.997         |  |
| NVNT      | BLE  | 2442            | Ant1    | 1.001         |  |
| NVNT      | BLE  | 2480            | Ant1    | 1.007         |  |