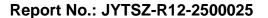

# **Maximum Conducted Output Power**

| Condition | Mode | Frequency (MHz) | Antenna | Conducted Power (dBm) | Limit (dBm) | Verdict |
|-----------|------|-----------------|---------|-----------------------|-------------|---------|
| NVNT      | BLE  | 2402            | Ant1    | 2.94                  | 30          | Pass    |
| NVNT      | BLE  | 2442            | Ant1    | 4.517                 | 30          | Pass    |
| NVNT      | BLE  | 2480            | Ant1    | 5.738                 | 30          | Pass    |