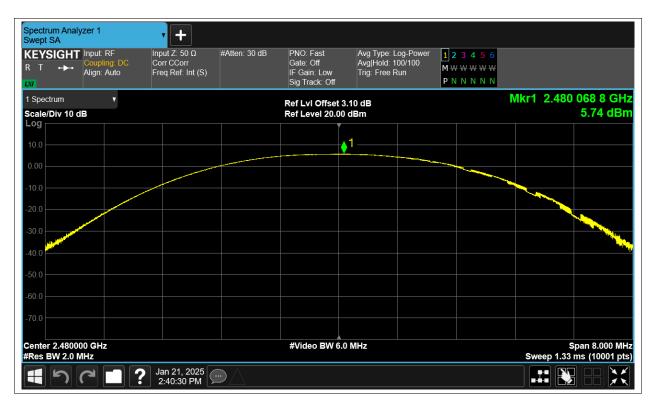

## -6dB Bandwidth

| Condition | Mode | Frequency (MHz) | Antenna | -6 dB Bandwidth (MHz) | limit | Verdic |
|-----------|------|-----------------|---------|-----------------------|-------|--------|
| NVNT      | BLE  | 2402            | Ant1    | 0.768                 | 0.5   | Pass   |
| NVNT      | BLE  | 2442            | Ant1    | 0.771                 | 0.5   | Pass   |
| NVNT      | BLE  | 2480            | Ant1    | 0.771                 | 0.5   | Pass   |

## **Occupied Channel Bandwidth**

| Condition | Mode | Frequency (MHz) | Antenna | 99% OBW (MHz) |  |
|-----------|------|-----------------|---------|---------------|--|
| NVNT      | BLE  | 2402            | Ant1    | 0.997         |  |
| NVNT      | BLE  | 2442            | Ant1    | 1.001         |  |
| NVNT      | BLE  | 2480            | Ant1    | 1.007         |  |