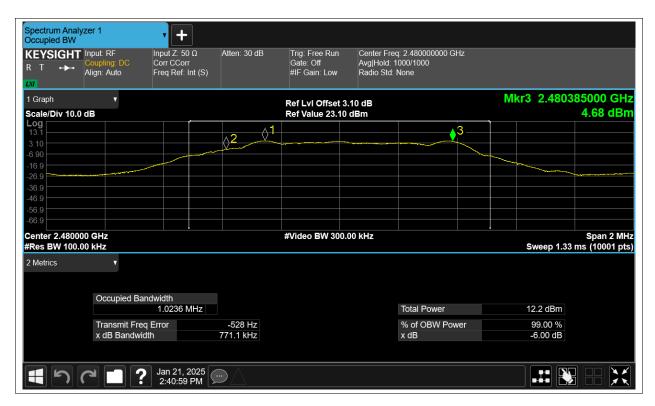

## -6dB Bandwidth

| Condition | Mode | Frequency (MHz) | Antenna | -6 dB Bandwidth (MHz) | limit | Verdic |
|-----------|------|-----------------|---------|-----------------------|-------|--------|
| NVNT      | BLE  | 2402            | Ant1    | 0.768                 | 0.5   | Pass   |
| NVNT      | BLE  | 2442            | Ant1    | 0.771                 | 0.5   | Pass   |
| NVNT      | BLE  | 2480            | Ant1    | 0.771                 | 0.5   | Pass   |

## **Occupied Channel Bandwidth**

| Condition | Mode | Frequency (MHz) | Antenna | 99% OBW (MHz) |  |
|-----------|------|-----------------|---------|---------------|--|
| NVNT      | BLE  | 2402            | Ant1    | 0.997         |  |
| NVNT      | BLE  | 2442            | Ant1    | 1.001         |  |
| NVNT      | BLE  | 2480            | Ant1    | 1.007         |  |