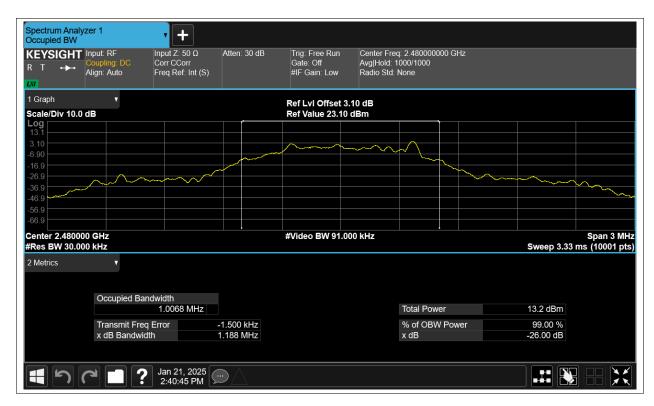

## **Occupied Channel Bandwidth**

| Condition | Mode | Frequency (MHz) | Antenna | 99% OBW (MHz) |  |
|-----------|------|-----------------|---------|---------------|--|
| NVNT      | BLE  | 2402            | Ant1    | 0.997         |  |
| NVNT      | BLE  | 2442            | Ant1    | 1.001         |  |
| NVNT      | BLE  | 2480            | Ant1    | 1.007         |  |