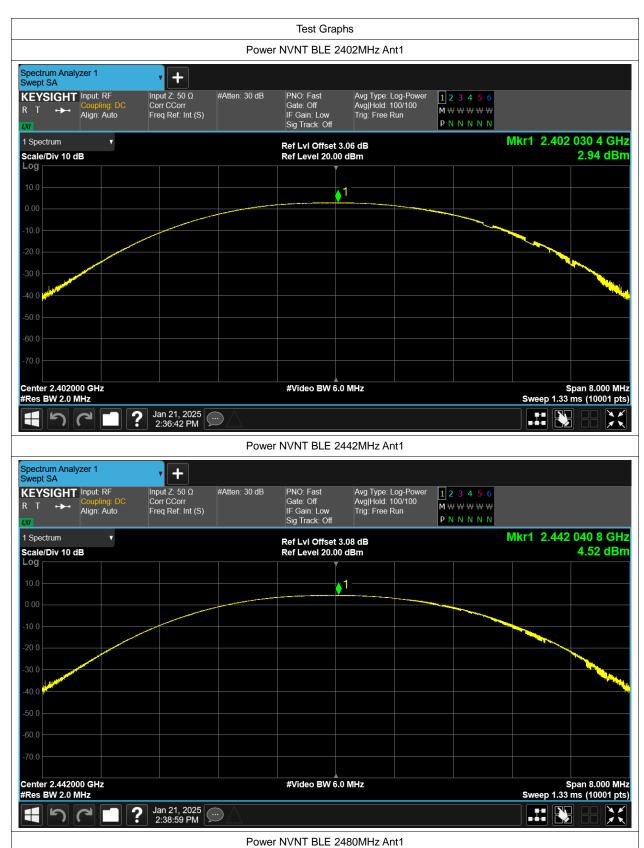

# **Maximum Conducted Output Power**

| Condition | Mode | Frequency (MHz) | Antenna | Conducted Power (dBm) | Limit (dBm) | Verdict |
|-----------|------|-----------------|---------|-----------------------|-------------|---------|
| NVNT      | BLE  | 2402            | Ant1    | 2.94                  | 30          | Pass    |
| NVNT      | BLE  | 2442            | Ant1    | 4.517                 | 30          | Pass    |
| NVNT      | BLE  | 2480            | Ant1    | 5.738                 | 30          | Pass    |