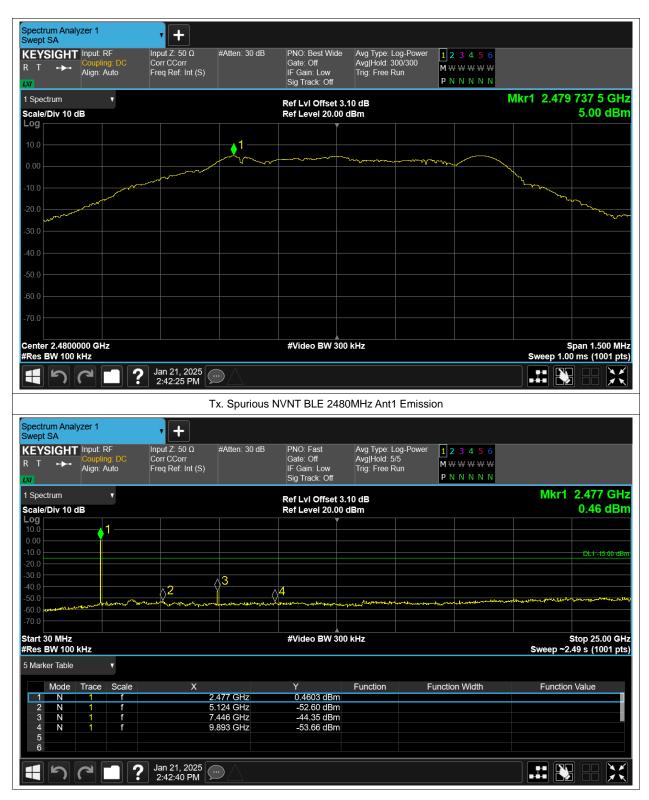

# **Conducted RF Spurious Emission**

| Condition | Mode | Frequency (MHz) | Antenna | Max Value (dBc) | Limit (dBc) | Verdict |
|-----------|------|-----------------|---------|-----------------|-------------|---------|
| NVNT      | BLE  | 2402            | Ant1    | -50.58          | -20         | Pass    |
| NVNT      | BLE  | 2442            | Ant1    | -49.59          | -20         | Pass    |
| NVNT      | BLE  | 2480            | Ant1    | -49.35          | -20         | Pass    |