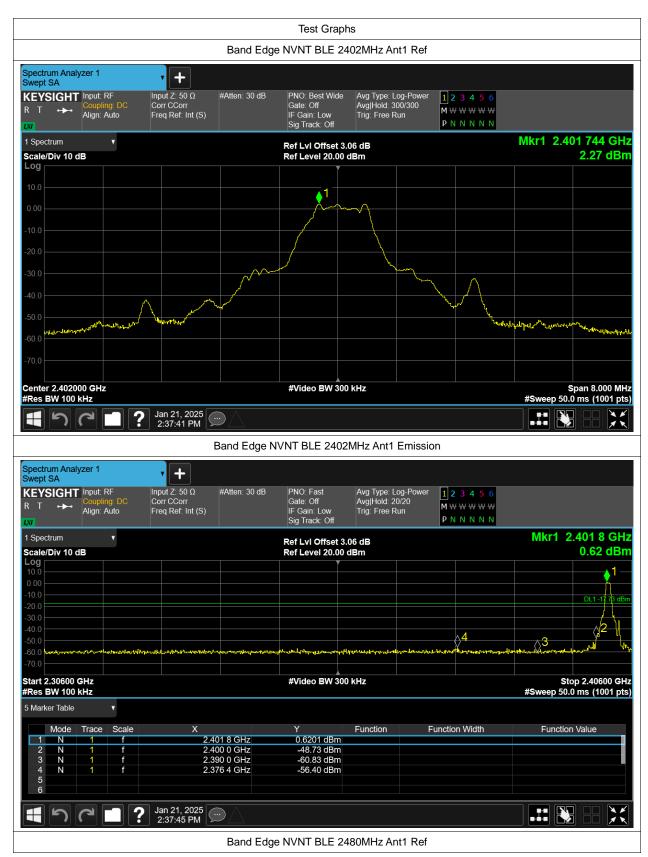

# **Band Edge**

| Condition | Mode | Frequency (MHz) | Antenna | Max Value (dBc) | Limit (dBc) | Verdict |
|-----------|------|-----------------|---------|-----------------|-------------|---------|
| NVNT      | BLE  | 2402            | Ant1    | -58.67          | -20         | Pass    |
| NVNT      | BLE  | 2480            | Ant1    | -58.36          | -20         | Pass    |