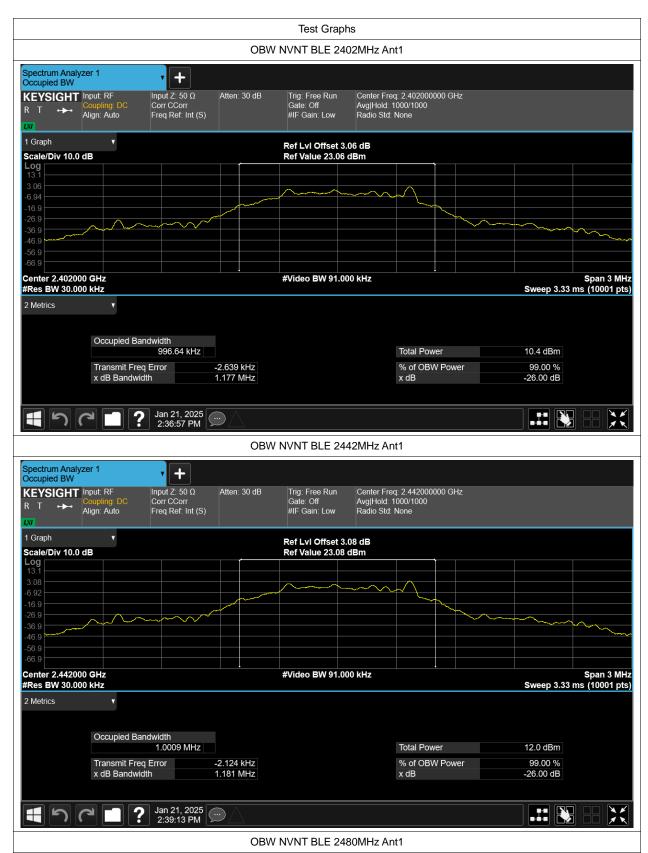

## **Occupied Channel Bandwidth**

| Condition | Mode | Frequency (MHz) | Antenna | 99% OBW (MHz) |  |
|-----------|------|-----------------|---------|---------------|--|
| NVNT      | BLE  | 2402            | Ant1    | 0.997         |  |
| NVNT      | BLE  | 2442            | Ant1    | 1.001         |  |
| NVNT      | BLE  | 2480            | Ant1    | 1.007         |  |