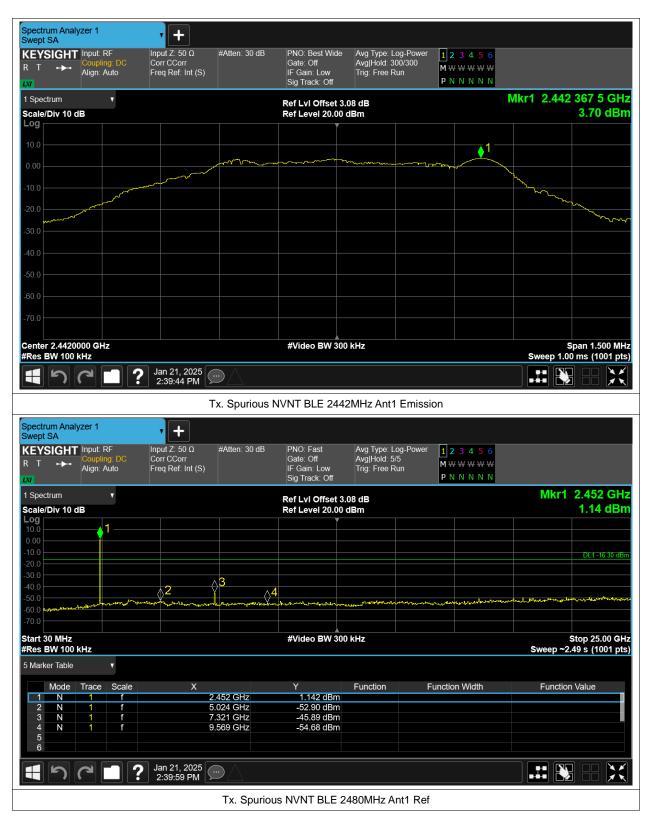

# **Conducted RF Spurious Emission**

| Condition | Mode | Frequency (MHz) | Antenna | Max Value (dBc) | Limit (dBc) | Verdict |
|-----------|------|-----------------|---------|-----------------|-------------|---------|
| NVNT      | BLE  | 2402            | Ant1    | -50.58          | -20         | Pass    |
| NVNT      | BLE  | 2442            | Ant1    | -49.59          | -20         | Pass    |
| NVNT      | BLE  | 2480            | Ant1    | -49.35          | -20         | Pass    |