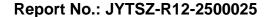

# **Maximum Power Spectral Density Level**

| Condition | Mode | Frequency (MHz) | Antenna | Max PSD (dBm) | Limit (dBm) | Verdict |
|-----------|------|-----------------|---------|---------------|-------------|---------|
| NVNT      | BLE  | 2402            | Ant1    | -3.99         | 8           | Pass    |
| NVNT      | BLE  | 2442            | Ant1    | -2.607        | 8           | Pass    |
| NVNT      | BLE  | 2480            | Ant1    | -1.176        | 8           | Pass    |