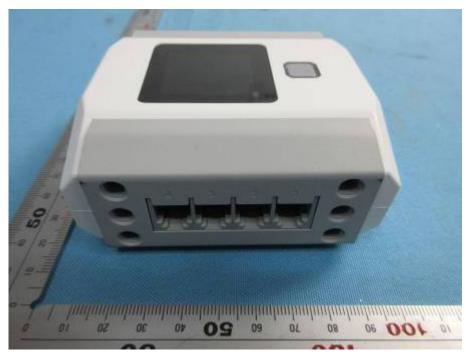

#### **Krypton 7\_External Photos**

| Applicant:                  | Shanghai PartnerX Robotics Co.,Ltd                               |
|-----------------------------|------------------------------------------------------------------|
| Address of Applicant:       | 8th Floor, Building 90, No.1122 North Qinzhou Rd.Shanghai, China |
|                             | 200233                                                           |
| Equipment Under Test (EUT): |                                                                  |
| Product Name:               | Krypton series                                                   |
| Brand Name:                 | Abilix                                                           |
| Model No.:                  | Krypton 7                                                        |