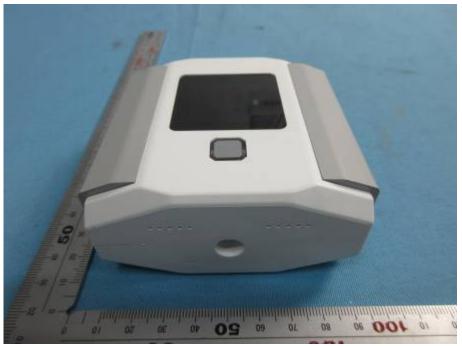

#### **Krypton 7\_External Photos**

| Applicant:                  | Shanghai PartnerX Robotics Co.,Ltd                               |
|-----------------------------|------------------------------------------------------------------|
| Address of Applicant:       | 8th Floor, Building 90, No.1122 North Qinzhou Rd.Shanghai, China |
|                             | 200233                                                           |
| Equipment Under Test (EUT): |                                                                  |
| Product Name:               | Krypton series                                                   |
| Brand Name:                 | Abilix                                                           |
| Model No.:                  | Krypton 7                                                        |