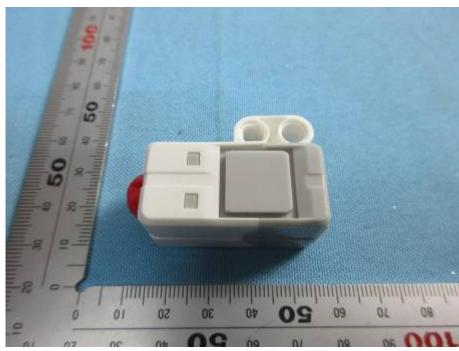

#### **Krypton 7\_External Photos**

| Applicant:                  | Shanghai PartnerX Robotics Co.,Ltd                               |
|-----------------------------|------------------------------------------------------------------|
| Address of Applicant:       | 8th Floor, Building 90, No.1122 North Qinzhou Rd.Shanghai, China |
|                             | 200233                                                           |
| Equipment Under Test (EUT): |                                                                  |
| Product Name:               | Krypton series                                                   |
| Brand Name:                 | Abilix                                                           |
| Model No.:                  | Krypton 7                                                        |