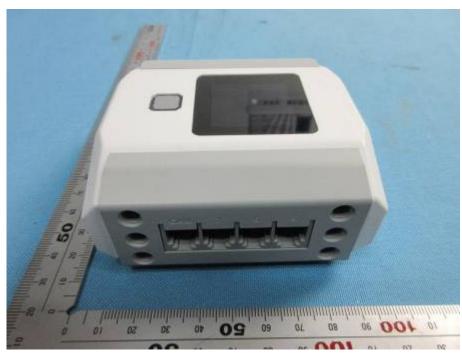

#### **Krypton 7\_External Photos**

| Applicant:                  | Shanghai PartnerX Robotics Co.,Ltd                               |
|-----------------------------|------------------------------------------------------------------|
| Address of Applicant:       | 8th Floor, Building 90, No.1122 North Qinzhou Rd.Shanghai, China |
|                             | 200233                                                           |
| Equipment Under Test (EUT): |                                                                  |
| Product Name:               | Krypton series                                                   |
| Brand Name:                 | Abilix                                                           |
| Model No.:                  | Krypton 7                                                        |