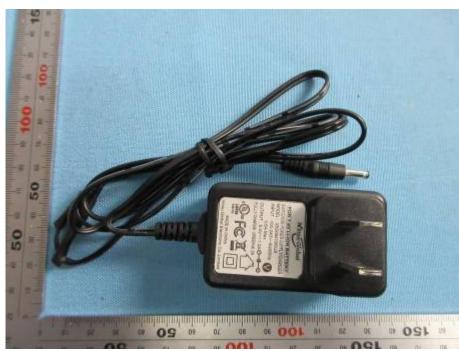

#### **Krypton 7\_External Photos**

| Applicant:                  | Shanghai PartnerX Robotics Co.,Ltd                               |
|-----------------------------|------------------------------------------------------------------|
| Address of Applicant:       | 8th Floor, Building 90, No.1122 North Qinzhou Rd.Shanghai, China |
|                             | 200233                                                           |
| Equipment Under Test (EUT): |                                                                  |
| Product Name:               | Krypton series                                                   |
| Brand Name:                 | Abilix                                                           |
| Model No.:                  | Krypton 7                                                        |