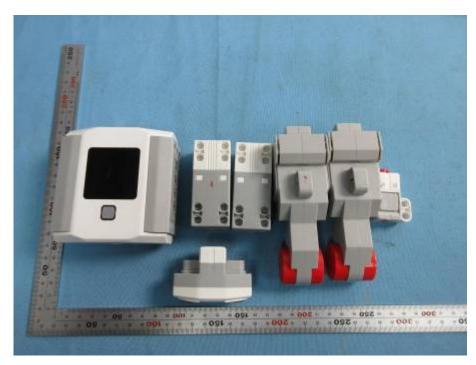

#### **Krypton 7\_External Photos**

| Applicant:                  | Shanghai PartnerX Robotics Co.,Ltd                               |
|-----------------------------|------------------------------------------------------------------|
| Address of Applicant:       | 8th Floor, Building 90, No.1122 North Qinzhou Rd.Shanghai, China |
|                             | 200233                                                           |
| Equipment Under Test (EUT): |                                                                  |
| Product Name:               | Krypton series                                                   |
| Brand Name:                 | Abilix                                                           |
| Model No.:                  | Krypton 7                                                        |