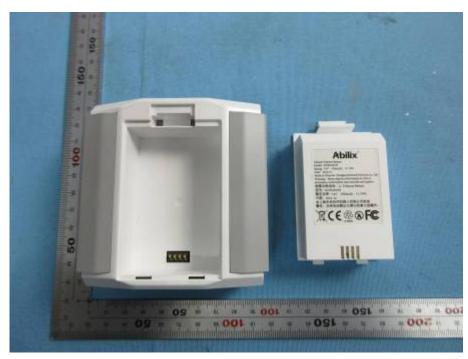

#### **Krypton 7\_External Photos**

| Applicant:                  | Shanghai PartnerX Robotics Co.,Ltd                               |
|-----------------------------|------------------------------------------------------------------|
| Address of Applicant:       | 8th Floor, Building 90, No.1122 North Qinzhou Rd.Shanghai, China |
|                             | 200233                                                           |
| Equipment Under Test (EUT): |                                                                  |
| Product Name:               | Krypton series                                                   |
| Brand Name:                 | Abilix                                                           |
| Model No.:                  | Krypton 7                                                        |