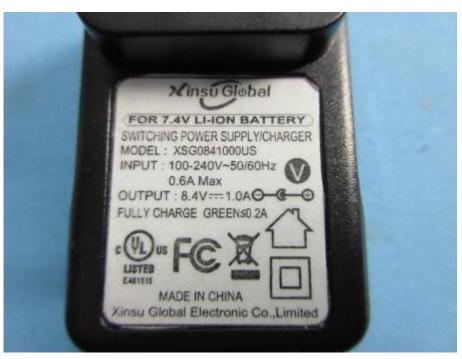

#### **Krypton 7\_External Photos**

| Applicant:                  | Shanghai PartnerX Robotics Co.,Ltd                               |
|-----------------------------|------------------------------------------------------------------|
| Address of Applicant:       | 8th Floor, Building 90, No.1122 North Qinzhou Rd.Shanghai, China |
|                             | 200233                                                           |
| Equipment Under Test (EUT): |                                                                  |
| Product Name:               | Krypton series                                                   |
| Brand Name:                 | Abilix                                                           |
| Model No.:                  | Krypton 7                                                        |