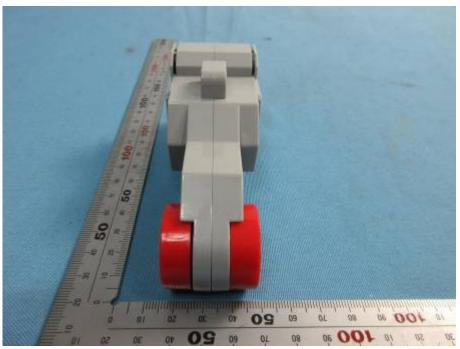

#### **Krypton 7\_External Photos**

| Applicant:                  | Shanghai PartnerX Robotics Co.,Ltd                               |
|-----------------------------|------------------------------------------------------------------|
| Address of Applicant:       | 8th Floor, Building 90, No.1122 North Qinzhou Rd.Shanghai, China |
|                             | 200233                                                           |
| Equipment Under Test (EUT): |                                                                  |
| Product Name:               | Krypton series                                                   |
| Brand Name:                 | Abilix                                                           |
| Model No.:                  | Krypton 7                                                        |