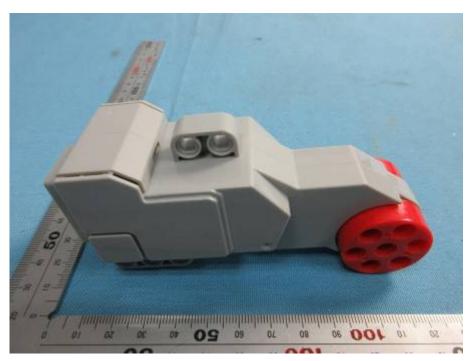

#### **Krypton 7\_External Photos**

| Applicant:                  | Shanghai PartnerX Robotics Co.,Ltd                               |
|-----------------------------|------------------------------------------------------------------|
| Address of Applicant:       | 8th Floor, Building 90, No.1122 North Qinzhou Rd.Shanghai, China |
|                             | 200233                                                           |
| Equipment Under Test (EUT): |                                                                  |
| Product Name:               | Krypton series                                                   |
| Brand Name:                 | Abilix                                                           |
| Model No.:                  | Krypton 7                                                        |