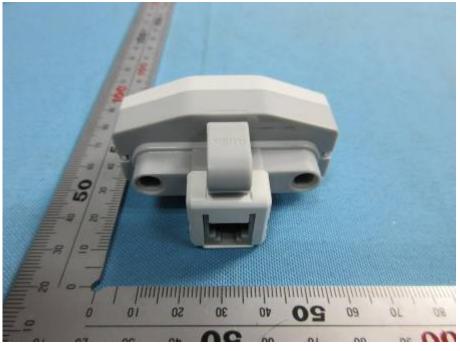

#### **Krypton 7\_External Photos**

| Applicant:                  | Shanghai PartnerX Robotics Co.,Ltd                               |
|-----------------------------|------------------------------------------------------------------|
| Address of Applicant:       | 8th Floor, Building 90, No.1122 North Qinzhou Rd.Shanghai, China |
|                             | 200233                                                           |
| Equipment Under Test (EUT): |                                                                  |
| Product Name:               | Krypton series                                                   |
| Brand Name:                 | Abilix                                                           |
| Model No.:                  | Krypton 7                                                        |