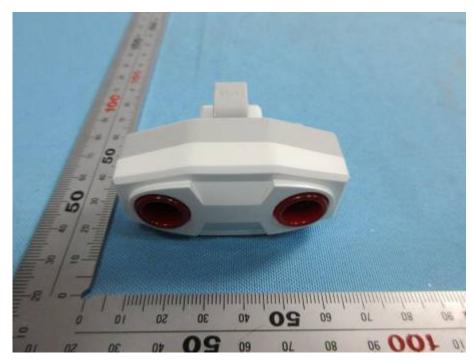

#### **Krypton 7\_External Photos**

| Applicant:                  | Shanghai PartnerX Robotics Co.,Ltd                               |
|-----------------------------|------------------------------------------------------------------|
| Address of Applicant:       | 8th Floor, Building 90, No.1122 North Qinzhou Rd.Shanghai, China |
|                             | 200233                                                           |
| Equipment Under Test (EUT): |                                                                  |
| Product Name:               | Krypton series                                                   |
| Brand Name:                 | Abilix                                                           |
| Model No.:                  | Krypton 7                                                        |