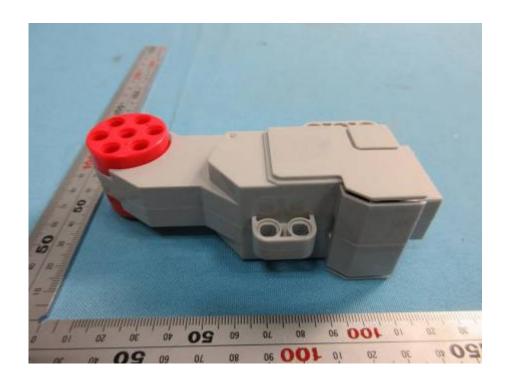

#### **Krypton 7\_External Photos**

| Applicant:                  | Shanghai PartnerX Robotics Co.,Ltd                               |
|-----------------------------|------------------------------------------------------------------|
| Address of Applicant:       | 8th Floor, Building 90, No.1122 North Qinzhou Rd.Shanghai, China |
|                             | 200233                                                           |
| Equipment Under Test (EUT): |                                                                  |
| Product Name:               | Krypton series                                                   |
| Brand Name:                 | Abilix                                                           |
| Model No.:                  | Krypton 7                                                        |