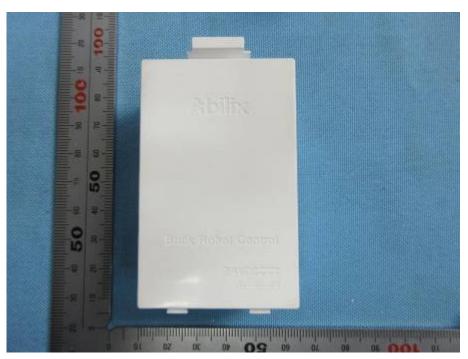

#### **Krypton 7\_External Photos**

| Applicant:                  | Shanghai PartnerX Robotics Co.,Ltd                               |
|-----------------------------|------------------------------------------------------------------|
| Address of Applicant:       | 8th Floor, Building 90, No.1122 North Qinzhou Rd.Shanghai, China |
|                             | 200233                                                           |
| Equipment Under Test (EUT): |                                                                  |
| Product Name:               | Krypton series                                                   |
| Brand Name:                 | Abilix                                                           |
| Model No.:                  | Krypton 7                                                        |