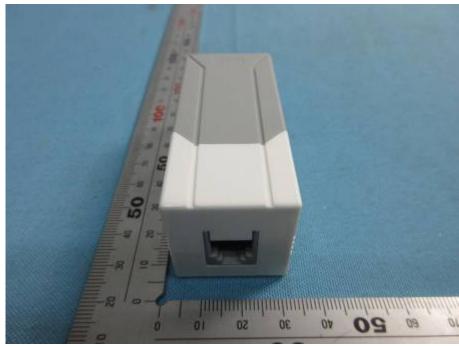

#### **Krypton 7\_External Photos**

| Applicant:                  | Shanghai PartnerX Robotics Co.,Ltd                               |
|-----------------------------|------------------------------------------------------------------|
| Address of Applicant:       | 8th Floor, Building 90, No.1122 North Qinzhou Rd.Shanghai, China |
|                             | 200233                                                           |
| Equipment Under Test (EUT): |                                                                  |
| Product Name:               | Krypton series                                                   |
| Brand Name:                 | Abilix                                                           |
| Model No.:                  | Krypton 7                                                        |