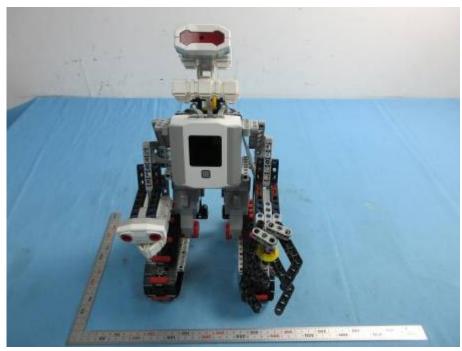

#### **Krypton 7\_External Photos**

| Applicant:                  | Shanghai PartnerX Robotics Co.,Ltd                               |
|-----------------------------|------------------------------------------------------------------|
| Address of Applicant:       | 8th Floor, Building 90, No.1122 North Qinzhou Rd.Shanghai, China |
|                             | 200233                                                           |
| Equipment Under Test (EUT): |                                                                  |
| Product Name:               | Krypton series                                                   |
| Brand Name:                 | Abilix                                                           |
| Model No.:                  | Krypton 7                                                        |