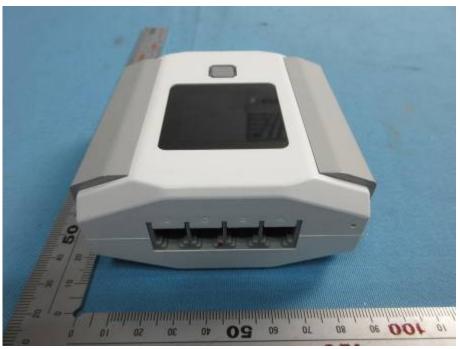

#### **Krypton 7\_External Photos**

| Applicant:                  | Shanghai PartnerX Robotics Co.,Ltd                               |
|-----------------------------|------------------------------------------------------------------|
| Address of Applicant:       | 8th Floor, Building 90, No.1122 North Qinzhou Rd.Shanghai, China |
|                             | 200233                                                           |
| Equipment Under Test (EUT): |                                                                  |
| Product Name:               | Krypton series                                                   |
| Brand Name:                 | Abilix                                                           |
| Model No.:                  | Krypton 7                                                        |