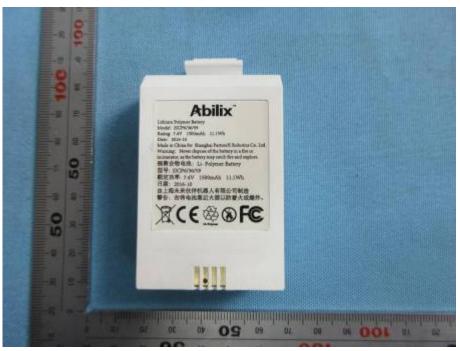

#### **Krypton 7\_External Photos**

| Applicant:                  | Shanghai PartnerX Robotics Co.,Ltd                               |
|-----------------------------|------------------------------------------------------------------|
| Address of Applicant:       | 8th Floor, Building 90, No.1122 North Qinzhou Rd.Shanghai, China |
|                             | 200233                                                           |
| Equipment Under Test (EUT): |                                                                  |
| Product Name:               | Krypton series                                                   |
| Brand Name:                 | Abilix                                                           |
| Model No.:                  | Krypton 7                                                        |