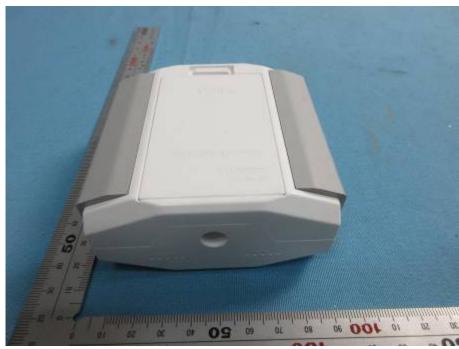

#### **Krypton 7\_External Photos**

| Applicant:                  | Shanghai PartnerX Robotics Co.,Ltd                               |
|-----------------------------|------------------------------------------------------------------|
| Address of Applicant:       | 8th Floor, Building 90, No.1122 North Qinzhou Rd.Shanghai, China |
|                             | 200233                                                           |
| Equipment Under Test (EUT): |                                                                  |
| Product Name:               | Krypton series                                                   |
| Brand Name:                 | Abilix                                                           |
| Model No.:                  | Krypton 7                                                        |