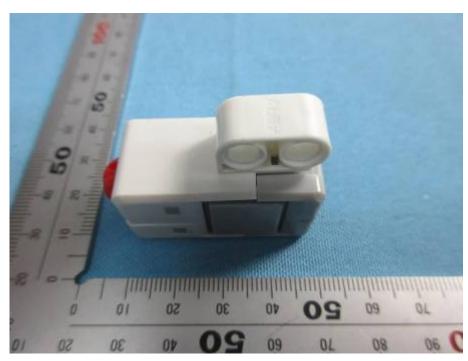

#### **Krypton 7\_External Photos**

| Applicant:                  | Shanghai PartnerX Robotics Co.,Ltd                               |
|-----------------------------|------------------------------------------------------------------|
| Address of Applicant:       | 8th Floor, Building 90, No.1122 North Qinzhou Rd.Shanghai, China |
|                             | 200233                                                           |
| Equipment Under Test (EUT): |                                                                  |
| Product Name:               | Krypton series                                                   |
| Brand Name:                 | Abilix                                                           |
| Model No.:                  | Krypton 7                                                        |