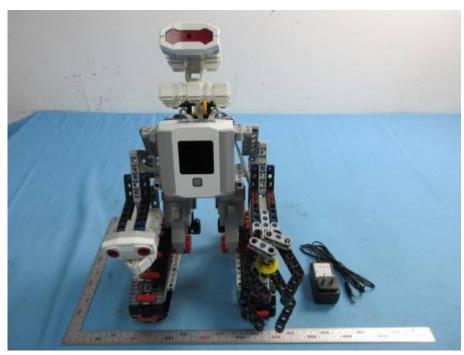

#### **Krypton 7\_External Photos**

| Applicant:                  | Shanghai PartnerX Robotics Co.,Ltd                               |
|-----------------------------|------------------------------------------------------------------|
| Address of Applicant:       | 8th Floor, Building 90, No.1122 North Qinzhou Rd.Shanghai, China |
|                             | 200233                                                           |
| Equipment Under Test (EUT): |                                                                  |
| Product Name:               | Krypton series                                                   |
| Brand Name:                 | Abilix                                                           |
| Model No.:                  | Krypton 7                                                        |