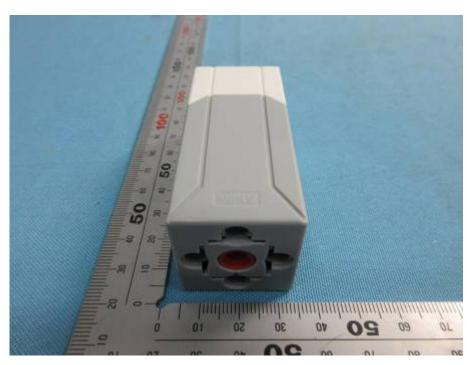

#### **Krypton 7\_External Photos**

| Applicant:                  | Shanghai PartnerX Robotics Co.,Ltd                               |
|-----------------------------|------------------------------------------------------------------|
| Address of Applicant:       | 8th Floor, Building 90, No.1122 North Qinzhou Rd.Shanghai, China |
|                             | 200233                                                           |
| Equipment Under Test (EUT): |                                                                  |
| Product Name:               | Krypton series                                                   |
| Brand Name:                 | Abilix                                                           |
| Model No.:                  | Krypton 7                                                        |