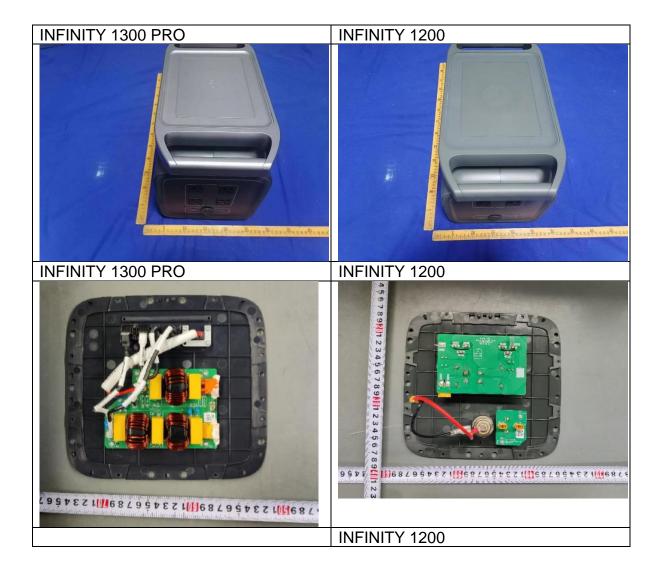

We (Shenzhen Growatt New Energy Co., Ltd.) hereby state that except for the model name. AC input. output interface boards and the appearance color are differences, all other circuits are the same electrical identical including the same software parameter and hardware design, same mechanical structure and design (including product encosure, materials, etc.).