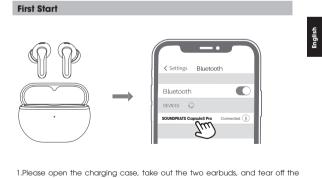

- insulating film on the earbuds charging contacts, then put the earbuds back into the charging case and keep the lid open. Long press the button on the charging case for 3 seconds at the same time until the LED indicator on charging case blinking with white light, which indicates that the earbuds have entered pairing mode.
- 2.Turn on the bluetooth of your device, and please choose "SOUNDPEATS Capsule3 Pro" in the list to pair, then the earbuds will connect with your device.