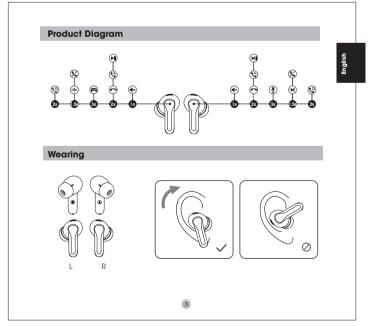

PDF Adobe

| will automatically power on<br>Manually: Long press the touch button for 1.5 seco<br>Automatically: Place the earbuds back into the<br>charging case and close the lid.<br>Manually: Long press the touch button for 10 secor<br>Double tap the touch button<br>Tap the left touch button ncce<br>Long Press the right touch button for 1.5 seconds<br>Double tap the touch button<br>Long press the fouch button<br>Long press the fouch button |
|--------------------------------------------------------------------------------------------------------------------------------------------------------------------------------------------------------------------------------------------------------------------------------------------------------------------------------------------------------------------------------------------------------------------------------------------------|
| Automatically: Place the earbuds back into the<br>charging case and close the lid.<br>Manually: Long press the touch button for 10 secor<br>Double tap the touch button<br>Tap the left touch button once<br>Tap the right touch button for 1.5 seconds<br>Double tap the touch button                                                                                                                                                           |
| charging case and close the lid.<br>Manually: Long press the touch button for 10 secor<br>Double tap the touch button<br>Tap the left touch button once<br>Tap the right touch button once<br>Long Press the right touch button for 1.5 seconds<br>Double tap the touch button                                                                                                                                                                   |
| Manually: Long press the touch button for 10 secor<br>Double tap the touch button<br>Tap the left touch button once<br>Tap the right touch button once<br>Long Press the right touch button for 1.5 seconds<br>Double tap the touch button                                                                                                                                                                                                       |
| Double tap the touch button<br>Tap the left touch button once<br>Tap the right touch button once<br>Long Press the right touch button for 1.5 seconds<br>Double tap the touch button                                                                                                                                                                                                                                                             |
| Tap the left touch button once<br>Tap the right touch button once<br>Long Press the right touch button for 1.5 seconds<br>Double tap the touch button                                                                                                                                                                                                                                                                                            |
| Top the right touch button once<br>Long Press the right touch button for 1.5 seconds<br>Double tap the touch button                                                                                                                                                                                                                                                                                                                              |
| Long Press the right touch button for 1.5 seconds<br>Double tap the touch button                                                                                                                                                                                                                                                                                                                                                                 |
| Double tap the touch button                                                                                                                                                                                                                                                                                                                                                                                                                      |
|                                                                                                                                                                                                                                                                                                                                                                                                                                                  |
| Long press the touch button for 1.5 seconds                                                                                                                                                                                                                                                                                                                                                                                                      |
|                                                                                                                                                                                                                                                                                                                                                                                                                                                  |
| Long press the touch button for 2 seconds                                                                                                                                                                                                                                                                                                                                                                                                        |
| Long press the button on the charging case for 3                                                                                                                                                                                                                                                                                                                                                                                                 |
| seconds                                                                                                                                                                                                                                                                                                                                                                                                                                          |
| Triple tap the right touch button                                                                                                                                                                                                                                                                                                                                                                                                                |
| Triple tap the left touch button                                                                                                                                                                                                                                                                                                                                                                                                                 |
| Long press the left touch button for 1.5 seconds                                                                                                                                                                                                                                                                                                                                                                                                 |
|                                                                                                                                                                                                                                                                                                                                                                                                                                                  |