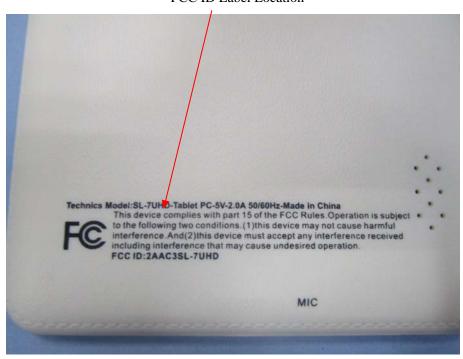

## FCC ID: 2AAC3SL-7UHD

This device complies with Part 15 of the FCC Rules. Operation is subject to the following two conditions:

- (1) This device may not cause harmful interference, and
- (2) this device must accept any interference received, including interference that may cause undesired operation.

## **Proposed Label Location on EUT**

FCC ID Label Location