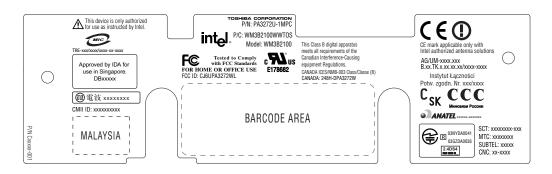

## **New labels**

Refer to the figures above and below when you apply new labels.

 If your computer has the Wireless LAN label at position A, apply the label shown in the following figure to position B.

Bluetooth label

The asterisk in brackets represents a number. [5] indicates Tecra 9000, and [6] indicates Portégé 4000.