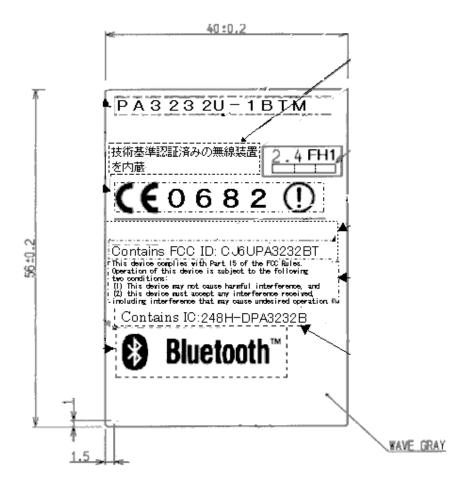

## **New labels**

Refer to the figures above and below when you apply new labels.

 If your computer has the Wireless LAN label at position A, apply the label shown in the following figure to position B.

Bluetooth label

The asterisk in brackets represents a number. [5] indicates Tecra 9000, and [6] indicates Portégé 4000.