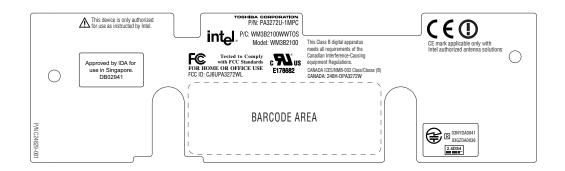

## **New labels**

Refer to the figures above and below when you apply new labels.

 If your computer has the Wireless LAN label at position A, apply the label shown in the following figure to position B.

Bluetooth label

The asterisk in brackets represents a number. [5] indicates Tecra 9000, and [6] indicates Portégé 4000.