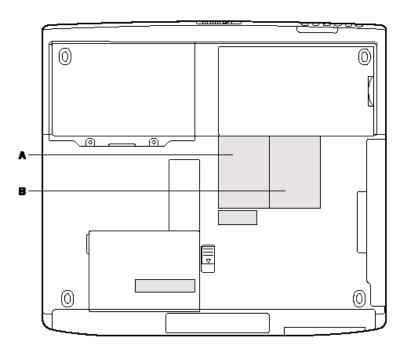

## **Label positions**

Label positions on the Tecra 9000

There is a round raised surface on the bottom of the Tecra 9000. Do not cover this surface with a label.

Label positions on the Portégé 4000