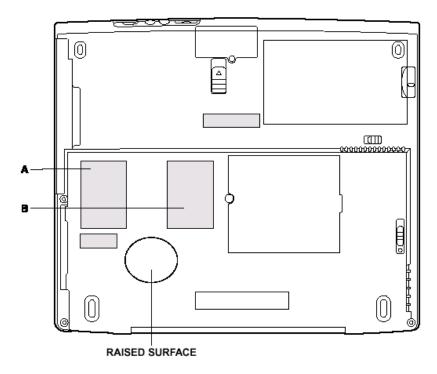

## **Label positions**

Label positions on the Tecra 9000

There is a round raised surface on the bottom of the Tecra 9000. Do not cover this surface with a label.

Label positions on the Portégé 4000