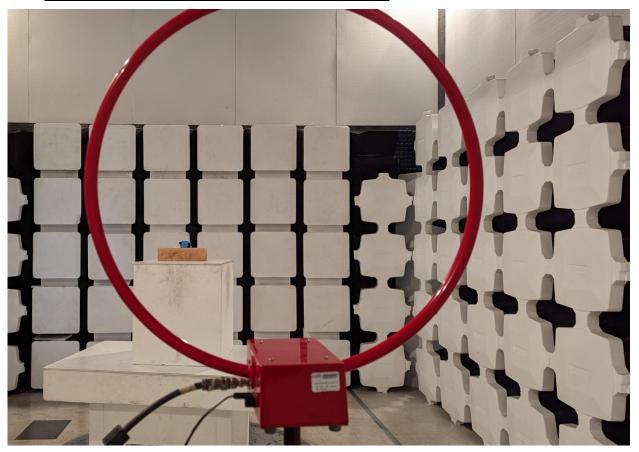

## 1.1.1. Test Setup - RE#1 - Radiated Emissions - 3m Chamber

NFC 9KHz to 30MHz

**Issue Date:** 12 April 2023 **Page:** 2 of 6

To: Serial #:

Spurious Emissions 1-18GHz

**Issue Date:** 12 April 2023 **Page:** 3 of 6