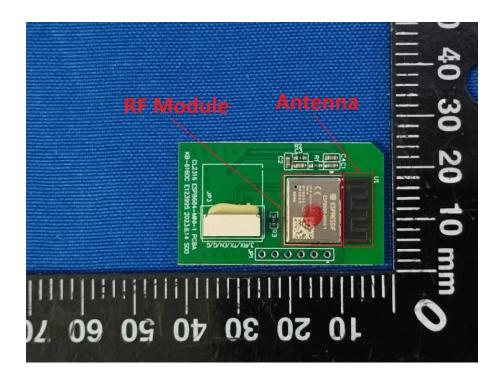

aphs



# Open View of EUT













# Internal View of EUT-5



Page 4 of 22









# Internal View of EUT-8 X 09 09 30 02. 07 20

## Internal View of EUT-9



Page 6 of 22





# Internal View of EUT-11



Page 7 of 22











Internal View of EUT-15



Page 9 of 22











Internal View of EUT-19







Internal View of EUT-21







# Internal View of EUT-23



Page 13 of 22





## Internal View of EUT-25



This report shall not be reproduced except in full, without the written approval of UL-CCIC COMPANY LIMITED.

Page 14 of 22





# Internal View of EUT-27



Page 15 of 22





Internal View of EUT-29



Page 16 of 22





Internal View of Dock-2







Internal View of Dock-4







#### Internal View of Dock-6







Page 20 of 22



# RF Module & Antenna Location





Page 21 of 22





Page 22 of 22