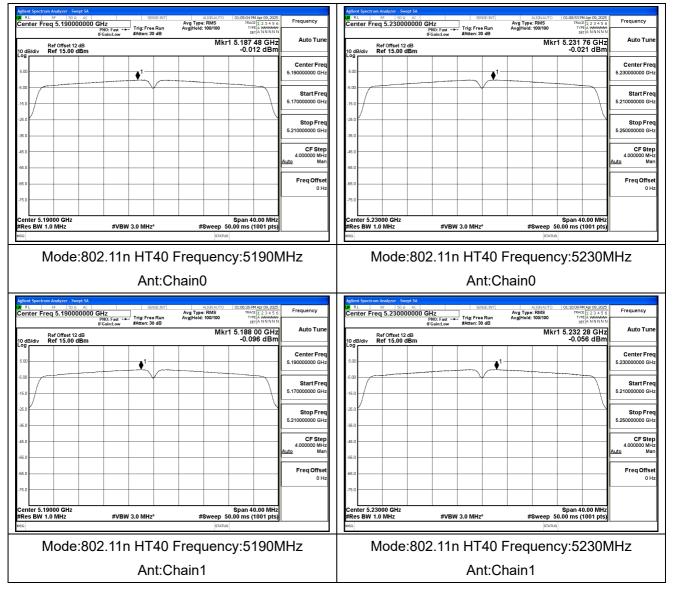

### Test Mode: 802.11n HT40

Tower N, Innovation Center, 88 Zuyi Road, High-tech District, Suzhou City, Anhui Province