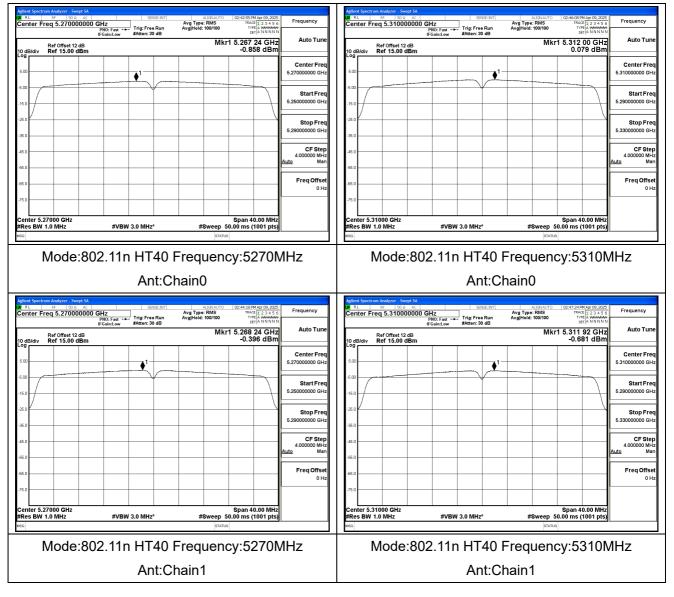

### Test Mode: 802.11n HT40

Tower N, Innovation Center, 88 Zuyi Road, High-tech District, Suzhou City, Anhui Province

#### Test Mode: 802.11n HT40

Huarui 7layers High Technology (Suzhou) Co., Ltd. Tower N, Innovation Center, 88 Zuyi Road, High-tech District, Suzhou City, Anhui Province