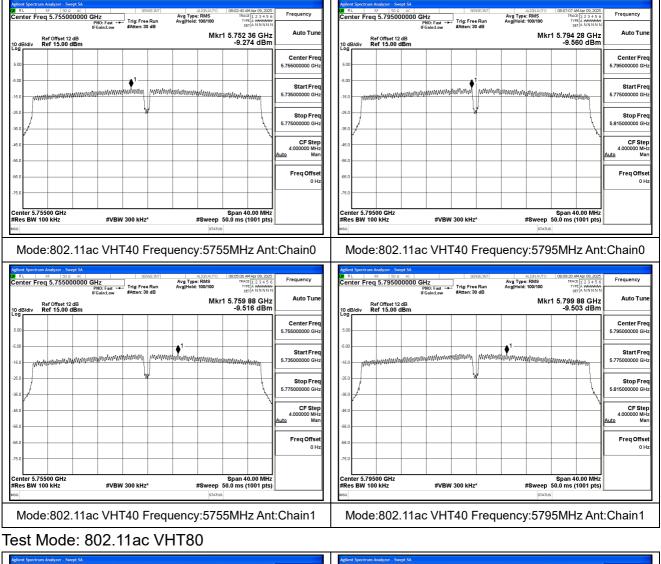

#### Test Mode: 802.11ac VHT40

### Test Mode: 802.11ac VHT40

## Test Mode: 802.11ac VHT80

| 500 Start Freq 5.00   150 5.17000000 GHz -5.00   350 Stop Freq -5.00   350 5.25000000 GHz -35.0   350 5.25000000 GHz -35.0 | Stop<br>5.2500000 |
|----------------------------------------------------------------------------------------------------------------------------|-------------------|
| 50 StartFreq<br>5.17000000 GHz                                                                                             | Stop              |
|                                                                                                                            | 5.17000000        |
| g<br>m<br>m<br>m<br>m<br>m<br>m<br>m<br>m<br>m<br>m<br>m<br>m<br>m                                                         | 5.21000000        |