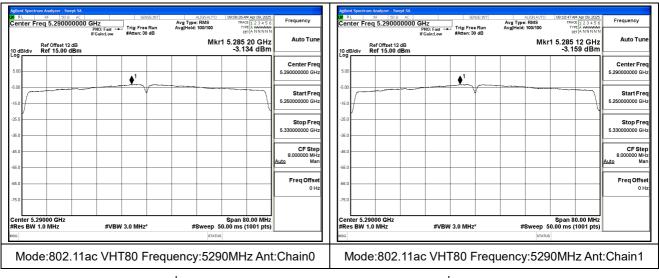

## Test Mode: 802.11ac VHT80

| 500 Start Freq 5.00   150 5.17000000 GHz -5.00   350 Stop Freq -5.00   350 5.25000000 GHz -35.0   350 5.25000000 GHz -35.0 | Stop<br>5.2500000 |
|----------------------------------------------------------------------------------------------------------------------------|-------------------|
| 50 StartFreq<br>5.17000000 GHz                                                                                             | Stop              |
|                                                                                                                            | 5.17000000        |
| g<br>m<br>m<br>m<br>m<br>m<br>m<br>m<br>m<br>m<br>m<br>m<br>m<br>m                                                         | 5.21000000        |

## Test Mode: 802.11ac VHT80

Huarui 7layers High Technology (Suzhou) Co., Ltd. Tower N, Innovation Center, 88 Zuyi Road, High-tech District, Suzhou City, Anhui Province