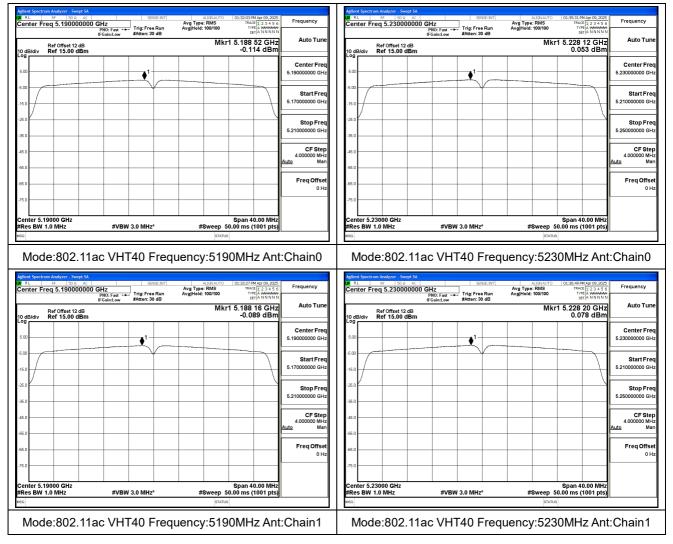

### Test Mode: 802.11ac VHT20



Huarui 7layers High Technology (Suzhou) Co., Ltd. Tower N, Innovation Center, 88 Zuyi Road, High-tech District, Suzhou City, Anhui Province



### Test Mode: 802.11n HT40



Tower N, Innovation Center, 88 Zuyi Road, High-tech District, Suzhou City, Anhui Province



#### Test Mode: 802.11ac VHT40



## Test Mode: 802.11ac VHT80

| 500 Start Freq 5.00   150 5.17000000 GHz -5.00   350 Stop Freq -5.00   350 5.25000000 GHz -35.0   350 5.25000000 GHz -35.0 | Stop<br>5.2500000 |
|----------------------------------------------------------------------------------------------------------------------------|-------------------|
| 50 StartFreq<br>5.17000000 GHz                                                                                             | Stop              |
|                                                                                                                            | 5.17000000        |
| g<br>m<br>m<br>m<br>m<br>m<br>m<br>m<br>m<br>m<br>m<br>m<br>m<br>m                                                         | 5.21000000        |

Huarui 7layers High Technology (