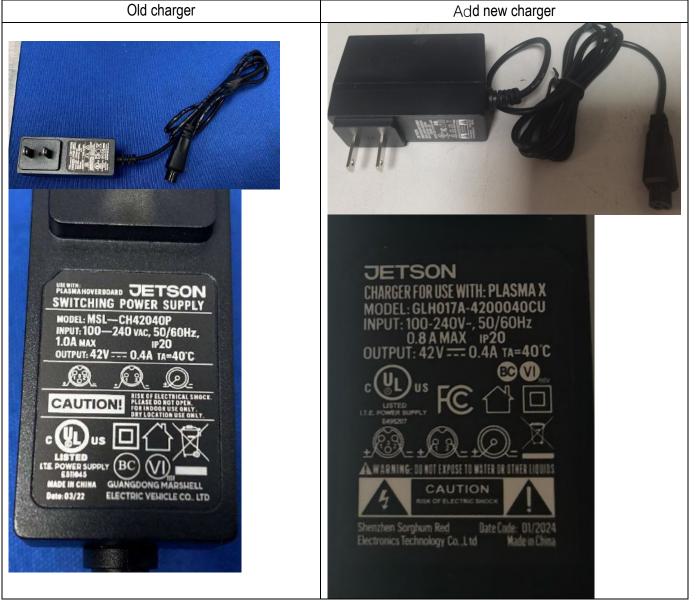

1. Add one new charger, model is GLH017A-4200040CU, please see as below:

2.Added additional models Original model: PLASMA X Added additional models: MOJO, PRISM, Plasma X, JPLSMX-BLK; JPLSMX IRS; JPLSMX-OS-BLK; JPLSMX-OS-IRS(Additional models are identical with the test model PLASMA X except the color of appearance and model number for trading purpose)