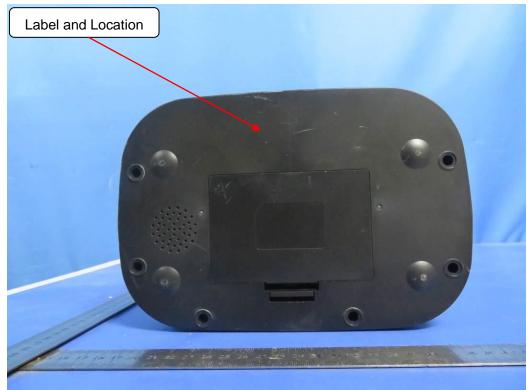

## Label and Location

| Smart Pet Feeder<br>Model No.: FX801<br>FCC ID : 2AMVV-FX801<br>Input: DC 5.0V |
|--------------------------------------------------------------------------------|
| GuangZhou XiaoPai Technology Co.,Ltd                                           |
| Made In China                                                                  |
| This device complies with part 15 of the FCC Rules. Operation                  |
| is subject to the following two conditions: (1) This device may                |
| not cause harmful interference, and (2) this device must                       |
| accept any interference received, including interference that                  |
| may cause undesired operation.                                                 |