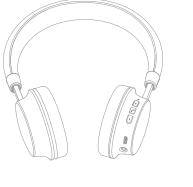

01

volume for a long time. It is recommended that

3.5mm Audio Cable, User's Manual

02

Ear cushion -