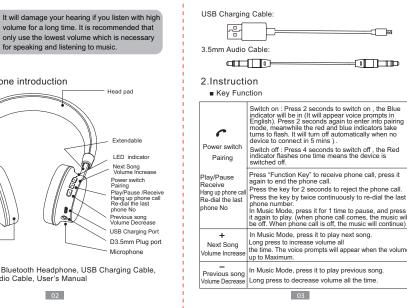

01

volume for a long time. It is recommended that

3.5mm Audio Cable, User's Manual

02

Ear cushion -