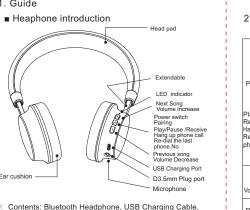

01

volume for a long time. It is recommended that

3.5mm Audio Cable, User's Manual

02

Ear cushion -