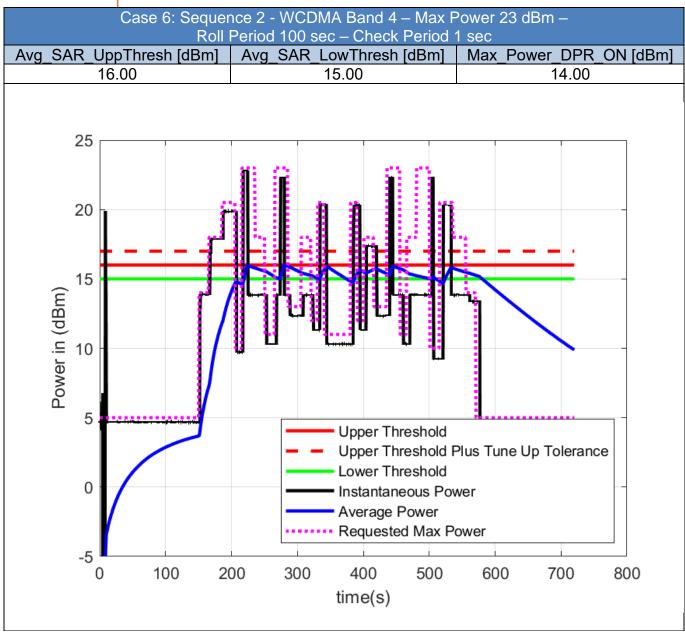

Note: The Average power is calculated using the measured instantaneous power and compared to the UpperThreshold Plus Tune-Up Tolerance. This is applied for all the test cases in this report.

Unless otherwise stated the results shown in this test report refer only to the sample(s) tested and such sample(s) are retained for 90 days only.