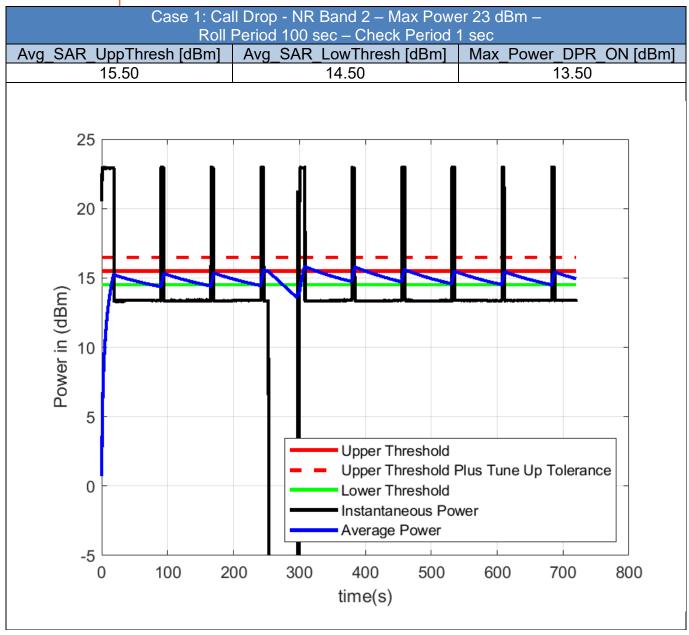

Note: The Average power is calculated using the measured instantaneous power and compared to the UpperThreshold Plus Tune-Up Tolerance. This is applied for all the test cases in this report.

Unless otherwise stated the results shown in this test report refer only to the sample(s) tested and such sample(s) are retained for 90 days only.