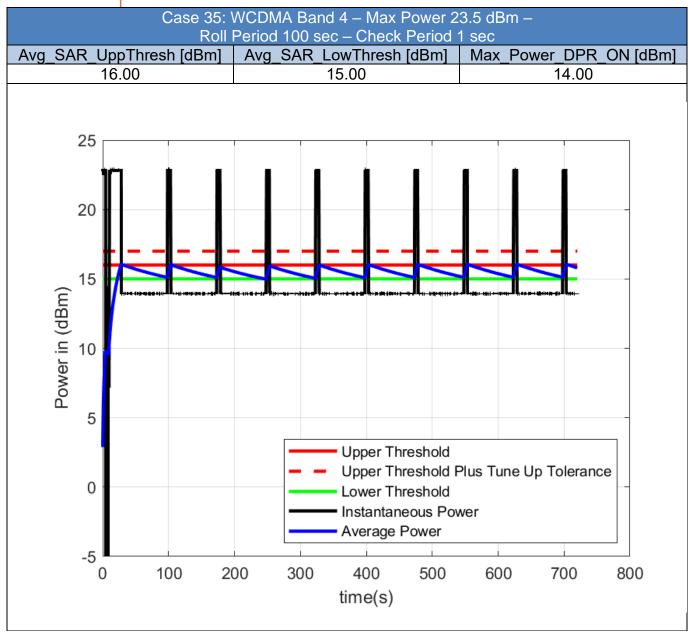

Note: The Average power is calculated using the measured instantaneous power and compared to the UpperThreshold Plus Tune-Up Tolerance. This is applied for all the test cases in this report.

Unless otherwise stated the results shown in this test report refer only to the sample(s) tested and such sample(s) are retained for 90 days only.

#### **Bands Validation - LTE**

Table 5-2 - Test Cases for Bands Compliance of LTE bands

| Case | RAT | Band | Max_Power_<br>DPR_OFF_<br>dBm | Roll_<br>Period_s | Check_<br>Period_s | Avg_SAR_<br>UppThresh_<br>dBm | Avg_SAR_<br>LowThresh_<br>dBm | Max_Power_<br>DPR_ON_<br>dBm |
|------|-----|------|-------------------------------|-------------------|--------------------|-------------------------------|-------------------------------|------------------------------|
| 16   | LTE | 2    | 23.00                         | 100               | 1                  | 15.50                         | 14.50                         | 13.50                        |
| 17   | LTE | 4    | 23.00                         | 100               | 1                  | 16.00                         | 15.00                         | 14.00                        |
| 18   | LTE | 5    | 23.00                         | 100               | 1                  | 17.50                         | 16.50                         | 15.50                        |
| 19   | LTE | 7    | 23.00                         | 100               | 1                  | 16.50                         | 15.50                         | 14.50                        |
| 20   | LTE | 12   | 23.00                         | 100               | 1                  | 17.50                         | 16.50                         | 15.50                        |
| 21   | LTE | 13   | 23.00                         | 100               | 1                  | 17.50                         | 16.50                         | 15.50                        |
| 22   | LTE | 14   | 23.00                         | 100               | 1                  | 17.50                         | 16.50                         | 15.50                        |
| 23   | LTE | 17   | 23.00                         | 100               | 1                  | 17.50                         | 16.50                         | 15.50                        |
| 24   | LTE | 25   | 23.00                         | 100               | 1                  | 17.50                         | 16.50                         | 15.50                        |
| 25   | LTE | 26   | 23.00                         | 100               | 1                  | 17.50                         | 16.50                         | 15.50                        |
| 26   | LTE | 30   | 22.00                         | 100               | 1                  | 17.00                         | 16.00                         | 15.00                        |
| 27   | LTE | 38   | 23.00                         | 100               | 1                  | 17.00                         | 16.00                         | 15.00                        |
| 28   | LTE | 41   | 26.00                         | 100               | 1                  | 16.00                         | 15.00                         | 14.00                        |
| 29   | LTE | 42   | 23.00                         | 100               | 1                  | 13.50                         | 12.50                         | 11.50                        |
| 30   | LTE | 43   | 23.00                         | 100               | 1                  | 15.00                         | 14.00                         | 13.00                        |
| 31   | LTE | 48   | 21.00                         | 100               | 1                  | 13.50                         | 12.50                         | 11.50                        |
| 32   | LTE | 66   | 23.00                         | 100               | 1                  | 16.00                         | 15.00                         | 14.00                        |
| 33   | LTE | 71   | 23.00                         | 100               | 1                  | 19.00                         | 18.00                         | 17.00                        |