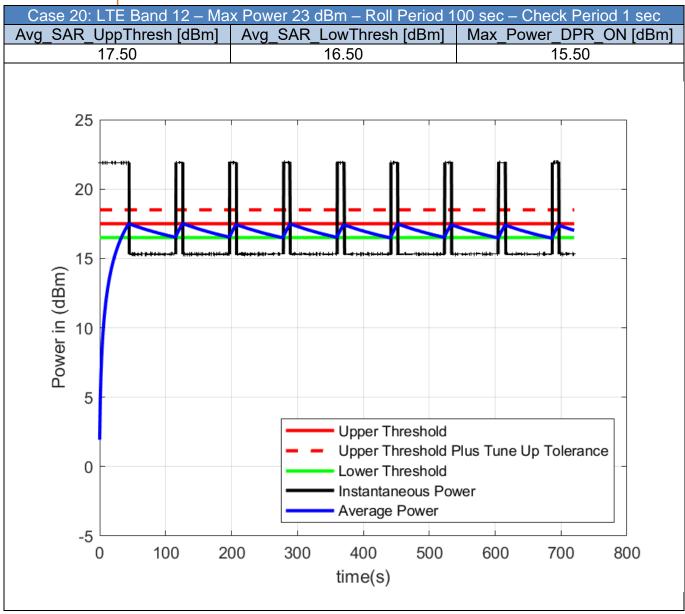

#### **Bands Validation - LTE**

Table 5-2 - Test Cases for Bands Compliance of LTE bands

| Case | RAT | Band | Max_Power_<br>DPR_OFF_<br>dBm | Roll_<br>Period_s | Check_<br>Period_s | Avg_SAR_<br>UppThresh_<br>dBm | Avg_SAR_<br>LowThresh_<br>dBm | Max_Power_<br>DPR_ON_<br>dBm |
|------|-----|------|-------------------------------|-------------------|--------------------|-------------------------------|-------------------------------|------------------------------|
| 16   | LTE | 2    | 23.00                         | 100               | 1                  | 15.50                         | 14.50                         | 13.50                        |
| 17   | LTE | 4    | 23.00                         | 100               | 1                  | 16.00                         | 15.00                         | 14.00                        |
| 18   | LTE | 5    | 23.00                         | 100               | 1                  | 17.50                         | 16.50                         | 15.50                        |
| 19   | LTE | 7    | 23.00                         | 100               | 1                  | 16.50                         | 15.50                         | 14.50                        |
| 20   | LTE | 12   | 23.00                         | 100               | 1                  | 17.50                         | 16.50                         | 15.50                        |
| 21   | LTE | 13   | 23.00                         | 100               | 1                  | 17.50                         | 16.50                         | 15.50                        |
| 22   | LTE | 14   | 23.00                         | 100               | 1                  | 17.50                         | 16.50                         | 15.50                        |
| 23   | LTE | 17   | 23.00                         | 100               | 1                  | 17.50                         | 16.50                         | 15.50                        |
| 24   | LTE | 25   | 23.00                         | 100               | 1                  | 17.50                         | 16.50                         | 15.50                        |
| 25   | LTE | 26   | 23.00                         | 100               | 1                  | 17.50                         | 16.50                         | 15.50                        |
| 26   | LTE | 30   | 22.00                         | 100               | 1                  | 17.00                         | 16.00                         | 15.00                        |
| 27   | LTE | 38   | 23.00                         | 100               | 1                  | 17.00                         | 16.00                         | 15.00                        |
| 28   | LTE | 41   | 26.00                         | 100               | 1                  | 16.00                         | 15.00                         | 14.00                        |
| 29   | LTE | 42   | 23.00                         | 100               | 1                  | 13.50                         | 12.50                         | 11.50                        |
| 30   | LTE | 43   | 23.00                         | 100               | 1                  | 15.00                         | 14.00                         | 13.00                        |
| 31   | LTE | 48   | 21.00                         | 100               | 1                  | 13.50                         | 12.50                         | 11.50                        |
| 32   | LTE | 66   | 23.00                         | 100               | 1                  | 16.00                         | 15.00                         | 14.00                        |
| 33   | LTE | 71   | 23.00                         | 100               | 1                  | 19.00                         | 18.00                         | 17.00                        |

Note: The Average power is calculated using the measured instantaneous power and compared to the UpperThreshold Plus Tune-Up Tolerance. This is applied for all the test cases in this report.

Unless otherwise stated the results shown in this test report refer only to the sample(s) tested and such sample(s) are retained for 90 days only.