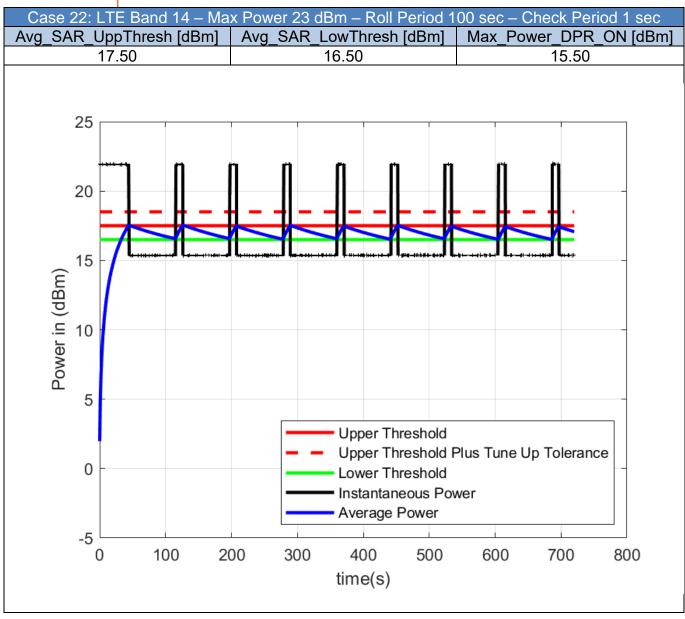

#### **Bands Validation - LTE**

Table 5-2 - Test Cases for Bands Compliance of LTE bands

| Case | RAT | Band | Max_Power_<br>DPR_OFF_<br>dBm | Roll_<br>Period_s | Check_<br>Period_s | Avg_SAR_<br>UppThresh_<br>dBm | Avg_SAR_<br>LowThresh_<br>dBm | Max_Power_<br>DPR_ON_<br>dBm |
|------|-----|------|-------------------------------|-------------------|--------------------|-------------------------------|-------------------------------|------------------------------|
| 16   | LTE | 2    | 23.00                         | 100               | 1                  | 15.50                         | 14.50                         | 13.50                        |
| 17   | LTE | 4    | 23.00                         | 100               | 1                  | 16.00                         | 15.00                         | 14.00                        |
| 18   | LTE | 5    | 23.00                         | 100               | 1                  | 17.50                         | 16.50                         | 15.50                        |
| 19   | LTE | 7    | 23.00                         | 100               | 1                  | 16.50                         | 15.50                         | 14.50                        |
| 20   | LTE | 12   | 23.00                         | 100               | 1                  | 17.50                         | 16.50                         | 15.50                        |
| 21   | LTE | 13   | 23.00                         | 100               | 1                  | 17.50                         | 16.50                         | 15.50                        |
| 22   | LTE | 14   | 23.00                         | 100               | 1                  | 17.50                         | 16.50                         | 15.50                        |
| 23   | LTE | 17   | 23.00                         | 100               | 1                  | 17.50                         | 16.50                         | 15.50                        |
| 24   | LTE | 25   | 23.00                         | 100               | 1                  | 17.50                         | 16.50                         | 15.50                        |
| 25   | LTE | 26   | 23.00                         | 100               | 1                  | 17.50                         | 16.50                         | 15.50                        |
| 26   | LTE | 30   | 22.00                         | 100               | 1                  | 17.00                         | 16.00                         | 15.00                        |
| 27   | LTE | 38   | 23.00                         | 100               | 1                  | 17.00                         | 16.00                         | 15.00                        |
| 28   | LTE | 41   | 26.00                         | 100               | 1                  | 16.00                         | 15.00                         | 14.00                        |
| 29   | LTE | 42   | 23.00                         | 100               | 1                  | 13.50                         | 12.50                         | 11.50                        |
| 30   | LTE | 43   | 23.00                         | 100               | 1                  | 15.00                         | 14.00                         | 13.00                        |
| 31   | LTE | 48   | 21.00                         | 100               | 1                  | 13.50                         | 12.50                         | 11.50                        |
| 32   | LTE | 66   | 23.00                         | 100               | 1                  | 16.00                         | 15.00                         | 14.00                        |
| 33   | LTE | 71   | 23.00                         | 100               | 1                  | 19.00                         | 18.00                         | 17.00                        |

Note: The Average power is calculated using the measured instantaneous power and compared to the UpperThreshold Plus Tune-Up Tolerance. This is applied for all the test cases in this report.

Unless otherwise stated the results shown in this test report refer only to the sample(s) tested and such sample(s) are retained for 90 days only.