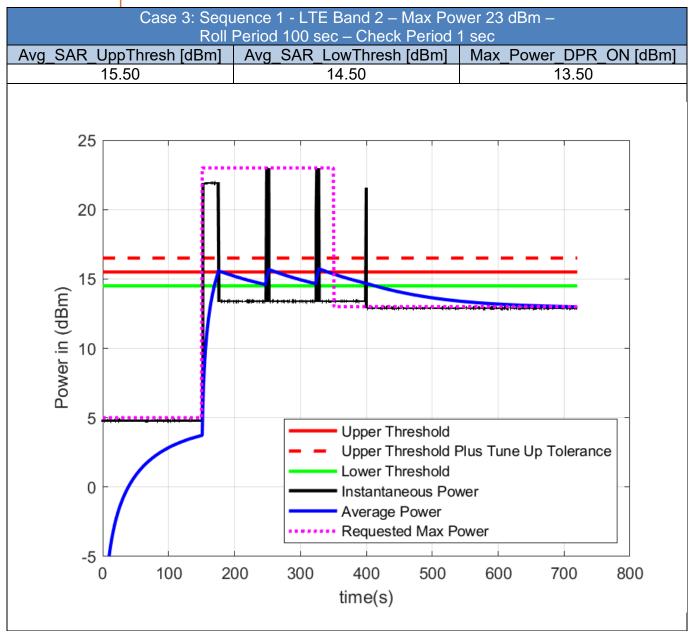

#### **Bands Validation - LTE**

Table 5-2 - Test Cases for Bands Compliance of LTE bands

| Case | RAT | Band | Max_Power_<br>DPR_OFF_<br>dBm | Roll_<br>Period_s | Check_<br>Period_s | Avg_SAR_<br>UppThresh_<br>dBm | Avg_SAR_<br>LowThresh_<br>dBm | Max_Power_<br>DPR_ON_<br>dBm |
|------|-----|------|-------------------------------|-------------------|--------------------|-------------------------------|-------------------------------|------------------------------|
| 16   | LTE | 2    | 23.00                         | 100               | 1                  | 15.50                         | 14.50                         | 13.50                        |
| 17   | LTE | 4    | 23.00                         | 100               | 1                  | 16.00                         | 15.00                         | 14.00                        |
| 18   | LTE | 5    | 23.00                         | 100               | 1                  | 17.50                         | 16.50                         | 15.50                        |
| 19   | LTE | 7    | 23.00                         | 100               | 1                  | 16.50                         | 15.50                         | 14.50                        |
| 20   | LTE | 12   | 23.00                         | 100               | 1                  | 17.50                         | 16.50                         | 15.50                        |
| 21   | LTE | 13   | 23.00                         | 100               | 1                  | 17.50                         | 16.50                         | 15.50                        |
| 22   | LTE | 14   | 23.00                         | 100               | 1                  | 17.50                         | 16.50                         | 15.50                        |
| 23   | LTE | 17   | 23.00                         | 100               | 1                  | 17.50                         | 16.50                         | 15.50                        |
| 24   | LTE | 25   | 23.00                         | 100               | 1                  | 17.50                         | 16.50                         | 15.50                        |
| 25   | LTE | 26   | 23.00                         | 100               | 1                  | 17.50                         | 16.50                         | 15.50                        |
| 26   | LTE | 30   | 22.00                         | 100               | 1                  | 17.00                         | 16.00                         | 15.00                        |
| 27   | LTE | 38   | 23.00                         | 100               | 1                  | 17.00                         | 16.00                         | 15.00                        |
| 28   | LTE | 41   | 26.00                         | 100               | 1                  | 16.00                         | 15.00                         | 14.00                        |
| 29   | LTE | 42   | 23.00                         | 100               | 1                  | 13.50                         | 12.50                         | 11.50                        |
| 30   | LTE | 43   | 23.00                         | 100               | 1                  | 15.00                         | 14.00                         | 13.00                        |
| 31   | LTE | 48   | 21.00                         | 100               | 1                  | 13.50                         | 12.50                         | 11.50                        |
| 32   | LTE | 66   | 23.00                         | 100               | 1                  | 16.00                         | 15.00                         | 14.00                        |
| 33   | LTE | 71   | 23.00                         | 100               | 1                  | 19.00                         | 18.00                         | 17.00                        |

Note: The Average power is calculated using the measured instantaneous power and compared to the UpperThreshold Plus Tune-Up Tolerance. This is applied for all the test cases in this report.

Unless otherwise stated the results shown in this test report refer only to the sample(s) tested and such sample(s) are retained for 90 days only.