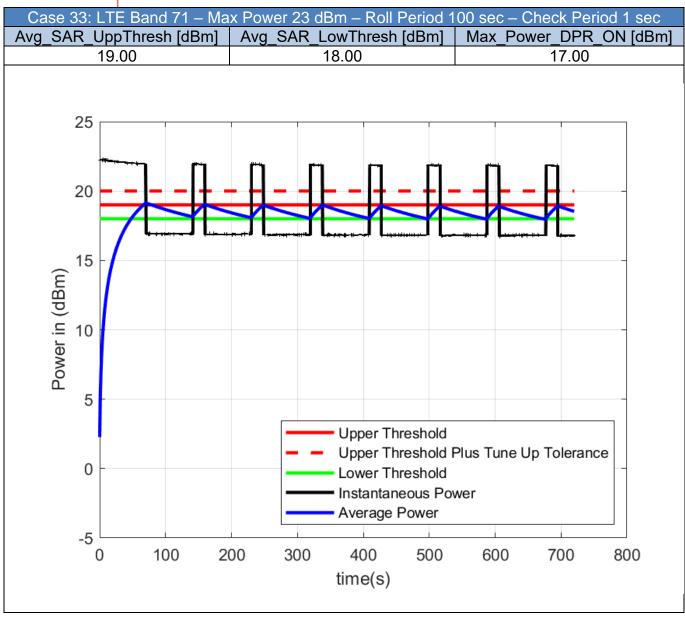

#### **Bands Validation - LTE**

Table 5-2 - Test Cases for Bands Compliance of LTE bands

| Case | RAT | Band | Max_Power_<br>DPR_OFF_<br>dBm | Roll_<br>Period_s | Check_<br>Period_s | Avg_SAR_<br>UppThresh_<br>dBm | Avg_SAR_<br>LowThresh_<br>dBm | Max_Power_<br>DPR_ON_<br>dBm |
|------|-----|------|-------------------------------|-------------------|--------------------|-------------------------------|-------------------------------|------------------------------|
| 16   | LTE | 2    | 23.00                         | 100               | 1                  | 15.50                         | 14.50                         | 13.50                        |
| 17   | LTE | 4    | 23.00                         | 100               | 1                  | 16.00                         | 15.00                         | 14.00                        |
| 18   | LTE | 5    | 23.00                         | 100               | 1                  | 17.50                         | 16.50                         | 15.50                        |
| 19   | LTE | 7    | 23.00                         | 100               | 1                  | 16.50                         | 15.50                         | 14.50                        |
| 20   | LTE | 12   | 23.00                         | 100               | 1                  | 17.50                         | 16.50                         | 15.50                        |
| 21   | LTE | 13   | 23.00                         | 100               | 1                  | 17.50                         | 16.50                         | 15.50                        |
| 22   | LTE | 14   | 23.00                         | 100               | 1                  | 17.50                         | 16.50                         | 15.50                        |
| 23   | LTE | 17   | 23.00                         | 100               | 1                  | 17.50                         | 16.50                         | 15.50                        |
| 24   | LTE | 25   | 23.00                         | 100               | 1                  | 17.50                         | 16.50                         | 15.50                        |
| 25   | LTE | 26   | 23.00                         | 100               | 1                  | 17.50                         | 16.50                         | 15.50                        |
| 26   | LTE | 30   | 22.00                         | 100               | 1                  | 17.00                         | 16.00                         | 15.00                        |
| 27   | LTE | 38   | 23.00                         | 100               | 1                  | 17.00                         | 16.00                         | 15.00                        |
| 28   | LTE | 41   | 26.00                         | 100               | 1                  | 16.00                         | 15.00                         | 14.00                        |
| 29   | LTE | 42   | 23.00                         | 100               | 1                  | 13.50                         | 12.50                         | 11.50                        |
| 30   | LTE | 43   | 23.00                         | 100               | 1                  | 15.00                         | 14.00                         | 13.00                        |
| 31   | LTE | 48   | 21.00                         | 100               | 1                  | 13.50                         | 12.50                         | 11.50                        |
| 32   | LTE | 66   | 23.00                         | 100               | 1                  | 16.00                         | 15.00                         | 14.00                        |
| 33   | LTE | 71   | 23.00                         | 100               | 1                  | 19.00                         | 18.00                         | 17.00                        |

Note: The Average power is calculated using the measured instantaneous power and compared to the UpperThreshold Plus Tune-Up Tolerance. This is applied for all the test cases in this report.

Unless otherwise stated the results shown in this test report refer only to the sample(s) tested and such sample(s) are retained for 90 days only.