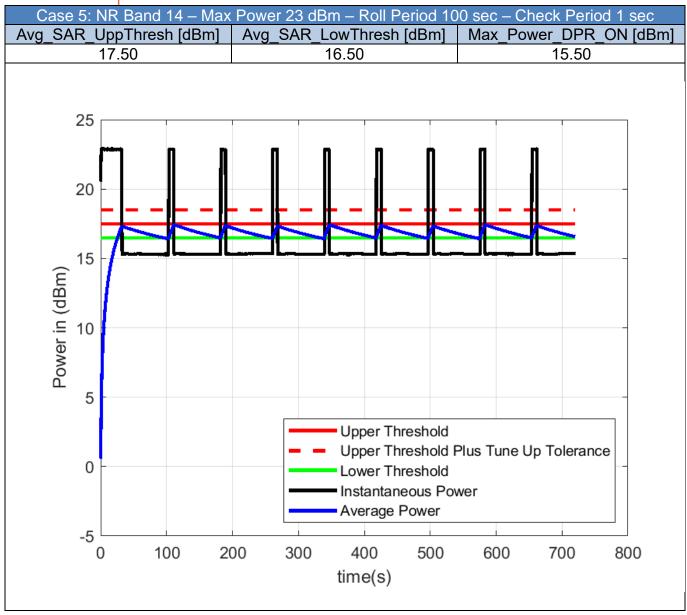

#### **Bands Validation - NR**

Table 5-1 - Test Cases for Bands Compliance of NR bands

| Case | RAT | Band | Max_Power_<br>DPR_OFF_<br>dBm | Roll_<br>Period_s | Check_<br>Period_s | Avg_SAR_<br>UppThresh_<br>dBm | Avg_SAR_<br>LowThresh_<br>dBm | Max_Power_<br>DPR_ON_<br>dBm |
|------|-----|------|-------------------------------|-------------------|--------------------|-------------------------------|-------------------------------|------------------------------|
| 1    | NR  | 2    | 23.00                         | 100               | 1                  | 15.00                         | 14.00                         | 13.00                        |
| 2    | NR  | 5    | 23.00                         | 100               | 1                  | 17.50                         | 16.50                         | 15.50                        |
| 3    | NR  | 7    | 23.00                         | 100               | 1                  | 16.50                         | 15.50                         | 14.50                        |
| 4    | NR  | 12   | 23.00                         | 100               | 1                  | 17.50                         | 16.50                         | 15.50                        |
| 5    | NR  | 14   | 23.00                         | 100               | 1                  | 17.50                         | 16.50                         | 15.50                        |
| 6    | NR  | 25   | 23.00                         | 100               | 1                  | 17.50                         | 16.50                         | 15.50                        |
| 7    | NR  | 26   | 23.00                         | 100               | 1                  | 17.50                         | 16.50                         | 15.50                        |
| 8    | NR  | 30   | 22.00                         | 100               | 1                  | 17.00                         | 16.00                         | 15.00                        |
| 9    | NR  | 38   | 23.00                         | 100               | 1                  | 17.00                         | 16.00                         | 15.00                        |
| 10   | NR  | 41   | 26.00                         | 100               | 1                  | 16.00                         | 15.00                         | 14.00                        |
| 11   | NR  | 48   | 21.00                         | 100               | 1                  | 14.50                         | 13.50                         | 12.50                        |
| 12   | NR  | 66   | 23.00                         | 100               | 1                  | 16.00                         | 15.00                         | 14.00                        |
| 13   | NR  | 71   | 23.00                         | 100               | 1                  | 13.00                         | 12.00                         | 11.00                        |
| 14   | NR  | 77   | 26.00                         | 100               | 1                  | 14.00                         | 13.00                         | 12.00                        |
| 15   | NR  | 78   | 26.00                         | 100               | 1                  | 14.00                         | 13.00                         | 12.00                        |

Note: The Average power is calculated using the measured instantaneous power and compared to the UpperThreshold Plus Tune-Up Tolerance. This is applied for all the test cases in this report.

Unless otherwise stated the results shown in this test report refer only to the sample(s) tested and such sample(s) are retained for 90 days only.