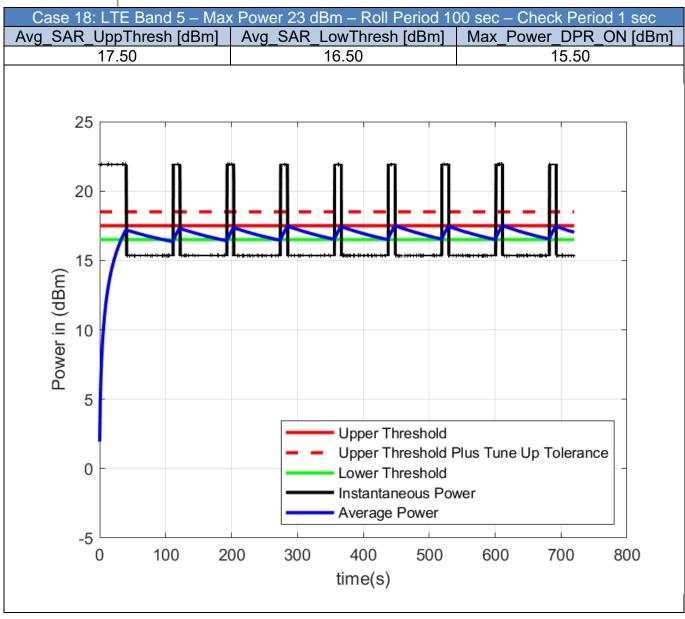

#### **Bands Validation - LTE**

Table 5-2 - Test Cases for Bands Compliance of LTE bands

| Case | RAT | Band | Max_Power_<br>DPR_OFF_<br>dBm | Roll_<br>Period_s | Check_<br>Period_s | Avg_SAR_<br>UppThresh_<br>dBm | Avg_SAR_<br>LowThresh_<br>dBm | Max_Power_<br>DPR_ON_<br>dBm |
|------|-----|------|-------------------------------|-------------------|--------------------|-------------------------------|-------------------------------|------------------------------|
| 16   | LTE | 2    | 23.00                         | 100               | 1                  | 15.50                         | 14.50                         | 13.50                        |
| 17   | LTE | 4    | 23.00                         | 100               | 1                  | 16.00                         | 15.00                         | 14.00                        |
| 18   | LTE | 5    | 23.00                         | 100               | 1                  | 17.50                         | 16.50                         | 15.50                        |
| 19   | LTE | 7    | 23.00                         | 100               | 1                  | 16.50                         | 15.50                         | 14.50                        |
| 20   | LTE | 12   | 23.00                         | 100               | 1                  | 17.50                         | 16.50                         | 15.50                        |
| 21   | LTE | 13   | 23.00                         | 100               | 1                  | 17.50                         | 16.50                         | 15.50                        |
| 22   | LTE | 14   | 23.00                         | 100               | 1                  | 17.50                         | 16.50                         | 15.50                        |
| 23   | LTE | 17   | 23.00                         | 100               | 1                  | 17.50                         | 16.50                         | 15.50                        |
| 24   | LTE | 25   | 23.00                         | 100               | 1                  | 17.50                         | 16.50                         | 15.50                        |
| 25   | LTE | 26   | 23.00                         | 100               | 1                  | 17.50                         | 16.50                         | 15.50                        |
| 26   | LTE | 30   | 22.00                         | 100               | 1                  | 17.00                         | 16.00                         | 15.00                        |
| 27   | LTE | 38   | 23.00                         | 100               | 1                  | 17.00                         | 16.00                         | 15.00                        |
| 28   | LTE | 41   | 26.00                         | 100               | 1                  | 16.00                         | 15.00                         | 14.00                        |
| 29   | LTE | 42   | 23.00                         | 100               | 1                  | 13.50                         | 12.50                         | 11.50                        |
| 30   | LTE | 43   | 23.00                         | 100               | 1                  | 15.00                         | 14.00                         | 13.00                        |
| 31   | LTE | 48   | 21.00                         | 100               | 1                  | 13.50                         | 12.50                         | 11.50                        |
| 32   | LTE | 66   | 23.00                         | 100               | 1                  | 16.00                         | 15.00                         | 14.00                        |
| 33   | LTE | 71   | 23.00                         | 100               | 1                  | 19.00                         | 18.00                         | 17.00                        |

Note: The Average power is calculated using the measured instantaneous power and compared to the UpperThreshold Plus Tune-Up Tolerance. This is applied for all the test cases in this report.

Unless otherwise stated the results shown in this test report refer only to the sample(s) tested and such sample(s) are retained for 90 days only.