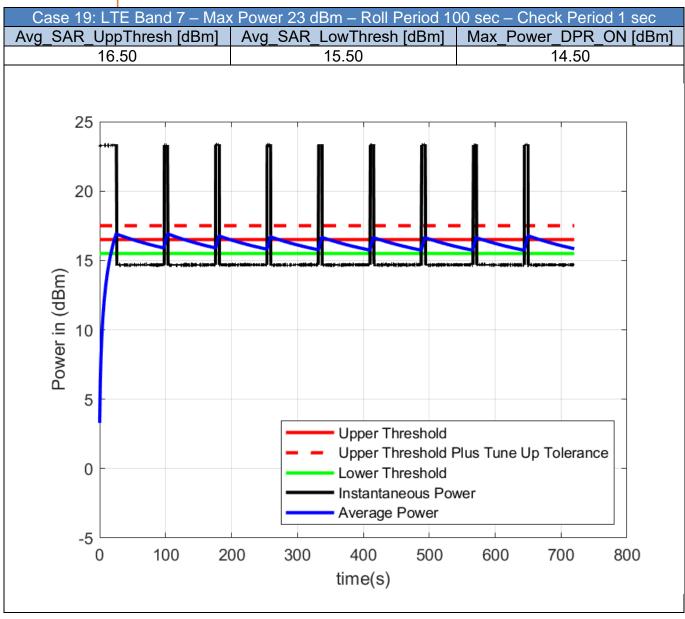

#### **Bands Validation - LTE**

Table 5-2 - Test Cases for Bands Compliance of LTE bands

| Case | RAT | Band | Max_Power_<br>DPR_OFF_<br>dBm | Roll_<br>Period_s | Check_<br>Period_s | Avg_SAR_<br>UppThresh_<br>dBm | Avg_SAR_<br>LowThresh_<br>dBm | Max_Power_<br>DPR_ON_<br>dBm |
|------|-----|------|-------------------------------|-------------------|--------------------|-------------------------------|-------------------------------|------------------------------|
| 16   | LTE | 2    | 23.00                         | 100               | 1                  | 15.50                         | 14.50                         | 13.50                        |
| 17   | LTE | 4    | 23.00                         | 100               | 1                  | 16.00                         | 15.00                         | 14.00                        |
| 18   | LTE | 5    | 23.00                         | 100               | 1                  | 17.50                         | 16.50                         | 15.50                        |
| 19   | LTE | 7    | 23.00                         | 100               | 1                  | 16.50                         | 15.50                         | 14.50                        |
| 20   | LTE | 12   | 23.00                         | 100               | 1                  | 17.50                         | 16.50                         | 15.50                        |
| 21   | LTE | 13   | 23.00                         | 100               | 1                  | 17.50                         | 16.50                         | 15.50                        |
| 22   | LTE | 14   | 23.00                         | 100               | 1                  | 17.50                         | 16.50                         | 15.50                        |
| 23   | LTE | 17   | 23.00                         | 100               | 1                  | 17.50                         | 16.50                         | 15.50                        |
| 24   | LTE | 25   | 23.00                         | 100               | 1                  | 17.50                         | 16.50                         | 15.50                        |
| 25   | LTE | 26   | 23.00                         | 100               | 1                  | 17.50                         | 16.50                         | 15.50                        |
| 26   | LTE | 30   | 22.00                         | 100               | 1                  | 17.00                         | 16.00                         | 15.00                        |
| 27   | LTE | 38   | 23.00                         | 100               | 1                  | 17.00                         | 16.00                         | 15.00                        |
| 28   | LTE | 41   | 26.00                         | 100               | 1                  | 16.00                         | 15.00                         | 14.00                        |
| 29   | LTE | 42   | 23.00                         | 100               | 1                  | 13.50                         | 12.50                         | 11.50                        |
| 30   | LTE | 43   | 23.00                         | 100               | 1                  | 15.00                         | 14.00                         | 13.00                        |
| 31   | LTE | 48   | 21.00                         | 100               | 1                  | 13.50                         | 12.50                         | 11.50                        |
| 32   | LTE | 66   | 23.00                         | 100               | 1                  | 16.00                         | 15.00                         | 14.00                        |
| 33   | LTE | 71   | 23.00                         | 100               | 1                  | 19.00                         | 18.00                         | 17.00                        |

Note: The Average power is calculated using the measured instantaneous power and compared to the UpperThreshold Plus Tune-Up Tolerance. This is applied for all the test cases in this report.

Unless otherwise stated the results shown in this test report refer only to the sample(s) tested and such sample(s) are retained for 90 days only.