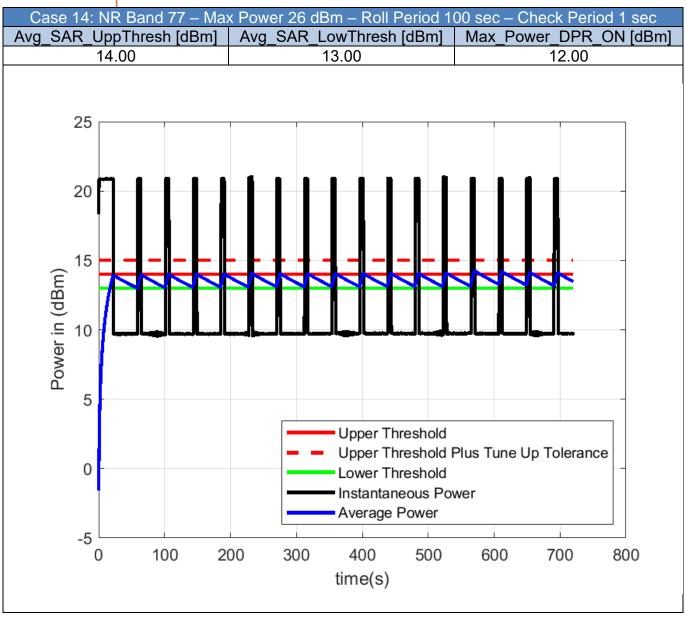

#### **Bands Validation - NR**

Table 5-1 - Test Cases for Bands Compliance of NR bands

| Case | RAT | Band | Max_Power_<br>DPR_OFF_<br>dBm | Roll_<br>Period_s | Check_<br>Period_s | Avg_SAR_<br>UppThresh_<br>dBm | Avg_SAR_<br>LowThresh_<br>dBm | Max_Power_<br>DPR_ON_<br>dBm |
|------|-----|------|-------------------------------|-------------------|--------------------|-------------------------------|-------------------------------|------------------------------|
| 1    | NR  | 2    | 23.00                         | 100               | 1                  | 15.00                         | 14.00                         | 13.00                        |
| 2    | NR  | 5    | 23.00                         | 100               | 1                  | 17.50                         | 16.50                         | 15.50                        |
| 3    | NR  | 7    | 23.00                         | 100               | 1                  | 16.50                         | 15.50                         | 14.50                        |
| 4    | NR  | 12   | 23.00                         | 100               | 1                  | 17.50                         | 16.50                         | 15.50                        |
| 5    | NR  | 14   | 23.00                         | 100               | 1                  | 17.50                         | 16.50                         | 15.50                        |
| 6    | NR  | 25   | 23.00                         | 100               | 1                  | 17.50                         | 16.50                         | 15.50                        |
| 7    | NR  | 26   | 23.00                         | 100               | 1                  | 17.50                         | 16.50                         | 15.50                        |
| 8    | NR  | 30   | 22.00                         | 100               | 1                  | 17.00                         | 16.00                         | 15.00                        |
| 9    | NR  | 38   | 23.00                         | 100               | 1                  | 17.00                         | 16.00                         | 15.00                        |
| 10   | NR  | 41   | 26.00                         | 100               | 1                  | 16.00                         | 15.00                         | 14.00                        |
| 11   | NR  | 48   | 21.00                         | 100               | 1                  | 14.50                         | 13.50                         | 12.50                        |
| 12   | NR  | 66   | 23.00                         | 100               | 1                  | 16.00                         | 15.00                         | 14.00                        |
| 13   | NR  | 71   | 23.00                         | 100               | 1                  | 13.00                         | 12.00                         | 11.00                        |
| 14   | NR  | 77   | 26.00                         | 100               | 1                  | 14.00                         | 13.00                         | 12.00                        |
| 15   | NR  | 78   | 26.00                         | 100               | 1                  | 14.00                         | 13.00                         | 12.00                        |

Note: The Average power is calculated using the measured instantaneous power and compared to the UpperThreshold Plus Tune-Up Tolerance. This is applied for all the test cases in this report.

Unless otherwise stated the results shown in this test report refer only to the sample(s) tested and such sample(s) are retained for 90 days only.