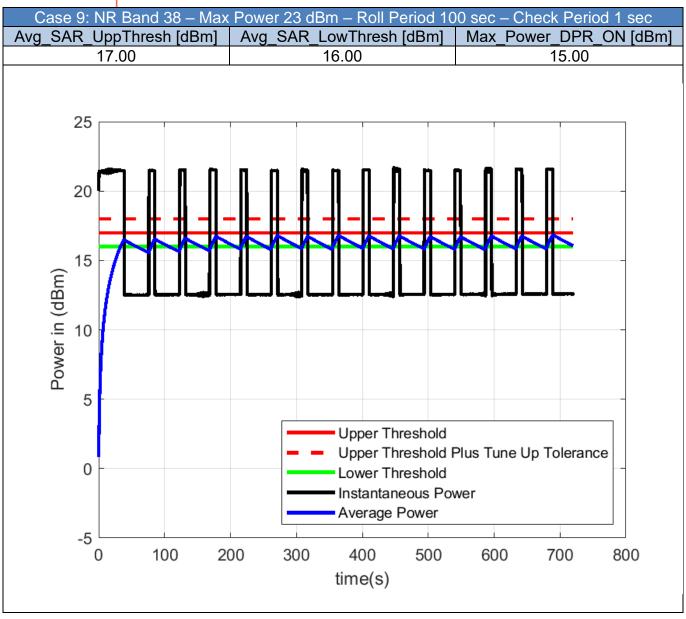

#### **Bands Validation - NR**

Table 5-1 - Test Cases for Bands Compliance of NR bands

| Case | RAT | Band | Max_Power_<br>DPR_OFF_<br>dBm | Roll_<br>Period_s | Check_<br>Period_s | Avg_SAR_<br>UppThresh_<br>dBm | Avg_SAR_<br>LowThresh_<br>dBm | Max_Power_<br>DPR_ON_<br>dBm |
|------|-----|------|-------------------------------|-------------------|--------------------|-------------------------------|-------------------------------|------------------------------|
| 1    | NR  | 2    | 23.00                         | 100               | 1                  | 15.00                         | 14.00                         | 13.00                        |
| 2    | NR  | 5    | 23.00                         | 100               | 1                  | 17.50                         | 16.50                         | 15.50                        |
| 3    | NR  | 7    | 23.00                         | 100               | 1                  | 16.50                         | 15.50                         | 14.50                        |
| 4    | NR  | 12   | 23.00                         | 100               | 1                  | 17.50                         | 16.50                         | 15.50                        |
| 5    | NR  | 14   | 23.00                         | 100               | 1                  | 17.50                         | 16.50                         | 15.50                        |
| 6    | NR  | 25   | 23.00                         | 100               | 1                  | 17.50                         | 16.50                         | 15.50                        |
| 7    | NR  | 26   | 23.00                         | 100               | 1                  | 17.50                         | 16.50                         | 15.50                        |
| 8    | NR  | 30   | 22.00                         | 100               | 1                  | 17.00                         | 16.00                         | 15.00                        |
| 9    | NR  | 38   | 23.00                         | 100               | 1                  | 17.00                         | 16.00                         | 15.00                        |
| 10   | NR  | 41   | 26.00                         | 100               | 1                  | 16.00                         | 15.00                         | 14.00                        |
| 11   | NR  | 48   | 21.00                         | 100               | 1                  | 14.50                         | 13.50                         | 12.50                        |
| 12   | NR  | 66   | 23.00                         | 100               | 1                  | 16.00                         | 15.00                         | 14.00                        |
| 13   | NR  | 71   | 23.00                         | 100               | 1                  | 13.00                         | 12.00                         | 11.00                        |
| 14   | NR  | 77   | 26.00                         | 100               | 1                  | 14.00                         | 13.00                         | 12.00                        |
| 15   | NR  | 78   | 26.00                         | 100               | 1                  | 14.00                         | 13.00                         | 12.00                        |

Note: The Average power is calculated using the measured instantaneous power and compared to the UpperThreshold Plus Tune-Up Tolerance. This is applied for all the test cases in this report.

Unless otherwise stated the results shown in this test report refer only to the sample(s) tested and such sample(s) are retained for 90 days only.