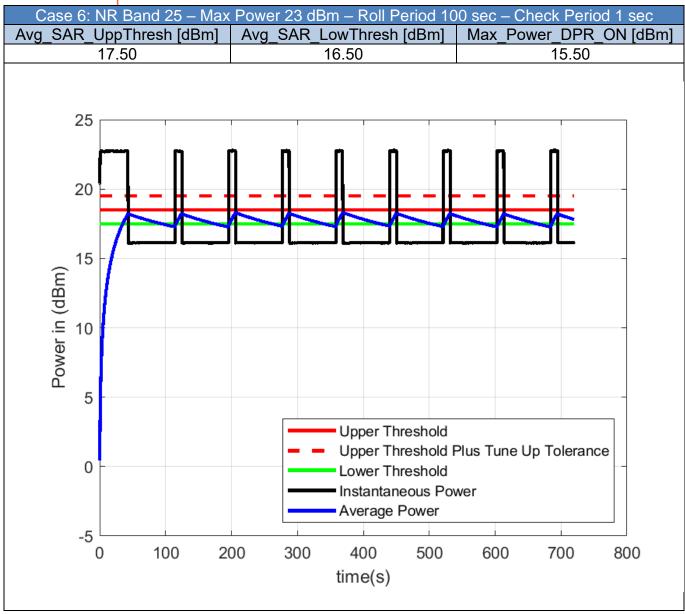

#### **Bands Validation - NR**

Table 5-1 - Test Cases for Bands Compliance of NR bands

| Case | RAT | Band | Max_Power_<br>DPR_OFF_<br>dBm | Roll_<br>Period_s | Check_<br>Period_s | Avg_SAR_<br>UppThresh_<br>dBm | Avg_SAR_<br>LowThresh_<br>dBm | Max_Power_<br>DPR_ON_<br>dBm |
|------|-----|------|-------------------------------|-------------------|--------------------|-------------------------------|-------------------------------|------------------------------|
| 1    | NR  | 2    | 23.00                         | 100               | 1                  | 15.00                         | 14.00                         | 13.00                        |
| 2    | NR  | 5    | 23.00                         | 100               | 1                  | 17.50                         | 16.50                         | 15.50                        |
| 3    | NR  | 7    | 23.00                         | 100               | 1                  | 16.50                         | 15.50                         | 14.50                        |
| 4    | NR  | 12   | 23.00                         | 100               | 1                  | 17.50                         | 16.50                         | 15.50                        |
| 5    | NR  | 14   | 23.00                         | 100               | 1                  | 17.50                         | 16.50                         | 15.50                        |
| 6    | NR  | 25   | 23.00                         | 100               | 1                  | 17.50                         | 16.50                         | 15.50                        |
| 7    | NR  | 26   | 23.00                         | 100               | 1                  | 17.50                         | 16.50                         | 15.50                        |
| 8    | NR  | 30   | 22.00                         | 100               | 1                  | 17.00                         | 16.00                         | 15.00                        |
| 9    | NR  | 38   | 23.00                         | 100               | 1                  | 17.00                         | 16.00                         | 15.00                        |
| 10   | NR  | 41   | 26.00                         | 100               | 1                  | 16.00                         | 15.00                         | 14.00                        |
| 11   | NR  | 48   | 21.00                         | 100               | 1                  | 14.50                         | 13.50                         | 12.50                        |
| 12   | NR  | 66   | 23.00                         | 100               | 1                  | 16.00                         | 15.00                         | 14.00                        |
| 13   | NR  | 71   | 23.00                         | 100               | 1                  | 13.00                         | 12.00                         | 11.00                        |
| 14   | NR  | 77   | 26.00                         | 100               | 1                  | 14.00                         | 13.00                         | 12.00                        |
| 15   | NR  | 78   | 26.00                         | 100               | 1                  | 14.00                         | 13.00                         | 12.00                        |

Note: The Average power is calculated using the measured instantaneous power and compared to the UpperThreshold Plus Tune-Up Tolerance. This is applied for all the test cases in this report.

Unless otherwise stated the results shown in this test report refer only to the sample(s) tested and such sample(s) are retained for 90 days only.