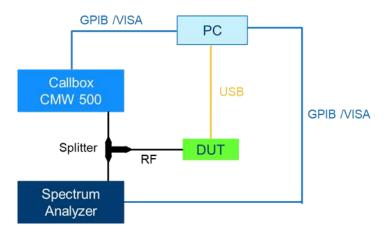

### 4.1 Measurement System

The conducted power measurement test setup is described in the following and illustrated in Figure 1

- A. The DUT is a RW350R-GL Cellular Modem installed inside HP model HSN-I62C Convertible PC.
- B. The control PC is used to configure the call box to send power control test sequences to the RW350R-GL
- C. Uplink signal power is monitored by the spectrum analyzer and recorded by the PC with a time resolution of 25 msec which is substantially less than the power adjustment interval (Avg SAR Check Period) of 0.05 sec used for RW350R-GL.
- D. The values of Avg\_SAR\_Power are read from the RW350R-GL by the PC at each Avg\_SAR Check Period
- E. In additional to power results, the time sequence of power control commands and power samples are also recorded by the PC to enable results to be correlated and plotted. Uplink signal from the RW350R-GL is fed through a 3 dB power splitter, which delivers an equal amount of signal to the spectrum analyser and the call box. The splitter has high isolation between the spectrum analyser and the call box. Due to different uplink/downlink frequencies and the zero span time-domain measurement used, interference of uplink and downlink signals are avoided.
- F. Path loss in the power measurement setup from the RW350R-GL main antenna port to either the call box or the spectrum analyser is taken into account

Figure 4-1 - Test Setup

Unless otherwise stated the results shown in this test report refer only to the sample(s) tested and such sample(s) are retained for 90 days only. 除非只有铅明,此報生结用攝影測建立幾只有著,同時世輕具攝風如何主。大報生主概太公司書面對可,不可可以猶剩。