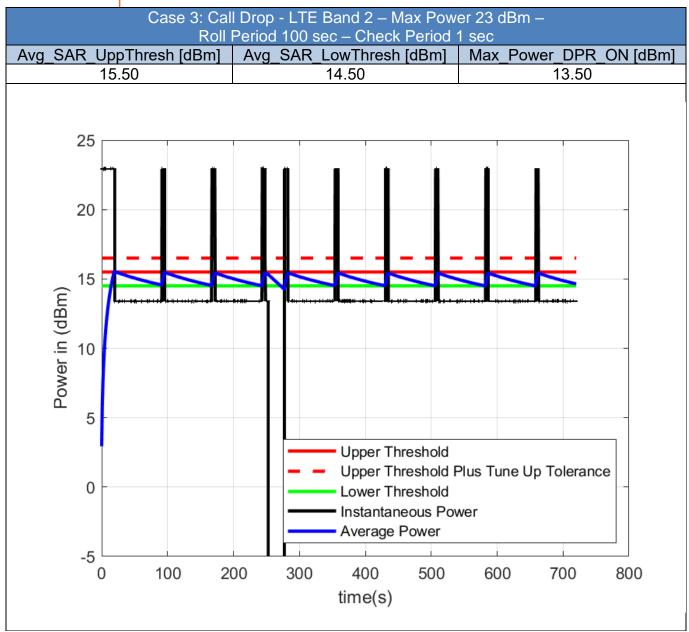

# 5.1 Summary of Test Cases

The following table lists the types of TAS algorithm validation tests performed and the corresponding Tables describing the test configurations and validation results.

| Validation type            | RAT       | Configurations | Results      | Verdict |
|----------------------------|-----------|----------------|--------------|---------|
| Bands Validation           | NR        | Table 6-1      | Section 6.2  | Pass    |
| Bands Validation           | LTE       | Table 6-2      | Section 6.3  | Pass    |
| Bands Validation           | WCDMA     | Table 6-3      | Section 6.4  | Pass    |
| Time Varying Test Sequence | NR        | Table 6-4      | Section 6.5  | Pass    |
| Time Varying Test Sequence | LTE       | Table 6-5      | Section 6.6  | Pass    |
| Time Varying Test Sequence | WCDMA     | Table 6-6      | Section 6.7  | Pass    |
| Handover                   | LTE-LTE   | Table 6-7      | Section 6.8  | Pass    |
| Handover                   | LTE-WCDMA | Table 6-8      | Section 6.9  | Pass    |
| Call Drop and Reboot       | NR        | Table 6-9      | Section 6.10 | Pass    |
| Call Drop and Reboot       | LTE       | Table 6-10     | Section 6.11 | Pass    |

Note: The Average power is calculated using the measured instantaneous power and compared to the UpperThreshold Plus Tune-Up Tolerance. This is applied for all the test cases in this report.

Unless otherwise stated the results shown in this test report refer only to the sample(s) tested and such sample(s) are retained for 90 days only.