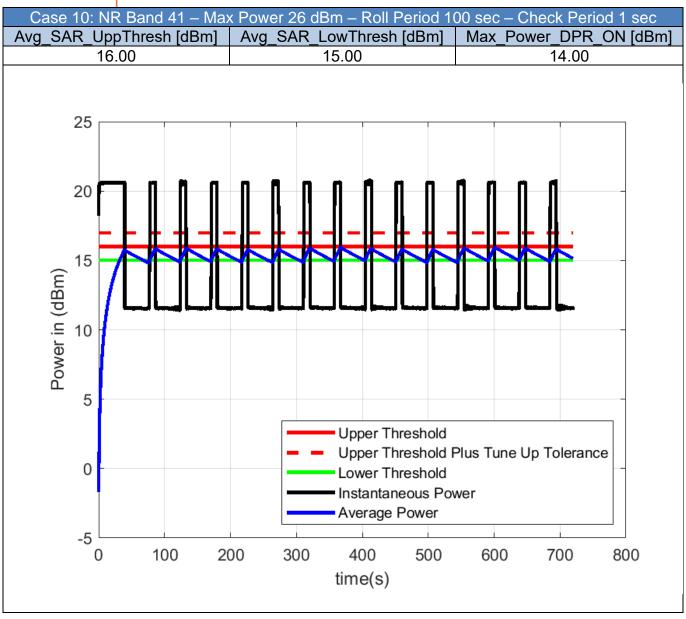

#### **Bands Validation - NR**

Table 5-1 - Test Cases for Bands Compliance of NR bands

| Case | RAT | Band | Max_Power_<br>DPR_OFF_<br>dBm | Roll_<br>Period_s | Check_<br>Period_s | Avg_SAR_<br>UppThresh_<br>dBm | Avg_SAR_<br>LowThresh_<br>dBm | Max_Power_<br>DPR_ON_<br>dBm |
|------|-----|------|-------------------------------|-------------------|--------------------|-------------------------------|-------------------------------|------------------------------|
| 1    | NR  | 2    | 23.00                         | 100               | 1                  | 15.00                         | 14.00                         | 13.00                        |
| 2    | NR  | 5    | 23.00                         | 100               | 1                  | 17.50                         | 16.50                         | 15.50                        |
| 3    | NR  | 7    | 23.00                         | 100               | 1                  | 16.50                         | 15.50                         | 14.50                        |
| 4    | NR  | 12   | 23.00                         | 100               | 1                  | 17.50                         | 16.50                         | 15.50                        |
| 5    | NR  | 14   | 23.00                         | 100               | 1                  | 17.50                         | 16.50                         | 15.50                        |
| 6    | NR  | 25   | 23.00                         | 100               | 1                  | 17.50                         | 16.50                         | 15.50                        |
| 7    | NR  | 26   | 23.00                         | 100               | 1                  | 17.50                         | 16.50                         | 15.50                        |
| 8    | NR  | 30   | 22.00                         | 100               | 1                  | 17.00                         | 16.00                         | 15.00                        |
| 9    | NR  | 38   | 23.00                         | 100               | 1                  | 17.00                         | 16.00                         | 15.00                        |
| 10   | NR  | 41   | 26.00                         | 100               | 1                  | 16.00                         | 15.00                         | 14.00                        |
| 11   | NR  | 48   | 21.00                         | 100               | 1                  | 14.50                         | 13.50                         | 12.50                        |
| 12   | NR  | 66   | 23.00                         | 100               | 1                  | 16.00                         | 15.00                         | 14.00                        |
| 13   | NR  | 71   | 23.00                         | 100               | 1                  | 13.00                         | 12.00                         | 11.00                        |
| 14   | NR  | 77   | 26.00                         | 100               | 1                  | 14.00                         | 13.00                         | 12.00                        |
| 15   | NR  | 78   | 26.00                         | 100               | 1                  | 14.00                         | 13.00                         | 12.00                        |

Note: The Average power is calculated using the measured instantaneous power and compared to the UpperThreshold Plus Tune-Up Tolerance. This is applied for all the test cases in this report.

Unless otherwise stated the results shown in this test report refer only to the sample(s) tested and such sample(s) are retained for 90 days only.