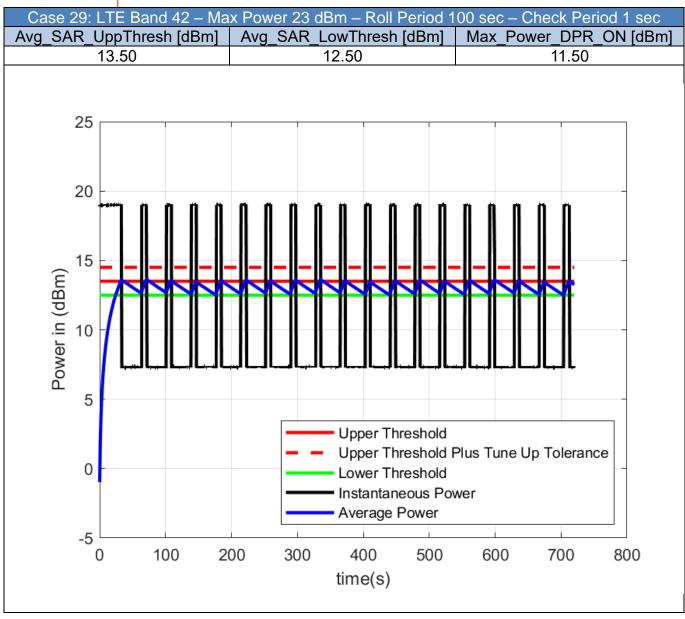

#### **Bands Validation - LTE**

Table 5-2 - Test Cases for Bands Compliance of LTE bands

| Case | RAT | Band | Max_Power_<br>DPR_OFF_<br>dBm | Roll_<br>Period_s | Check_<br>Period_s | Avg_SAR_<br>UppThresh_<br>dBm | Avg_SAR_<br>LowThresh_<br>dBm | Max_Power_<br>DPR_ON_<br>dBm |
|------|-----|------|-------------------------------|-------------------|--------------------|-------------------------------|-------------------------------|------------------------------|
| 16   | LTE | 2    | 23.00                         | 100               | 1                  | 15.50                         | 14.50                         | 13.50                        |
| 17   | LTE | 4    | 23.00                         | 100               | 1                  | 16.00                         | 15.00                         | 14.00                        |
| 18   | LTE | 5    | 23.00                         | 100               | 1                  | 17.50                         | 16.50                         | 15.50                        |
| 19   | LTE | 7    | 23.00                         | 100               | 1                  | 16.50                         | 15.50                         | 14.50                        |
| 20   | LTE | 12   | 23.00                         | 100               | 1                  | 17.50                         | 16.50                         | 15.50                        |
| 21   | LTE | 13   | 23.00                         | 100               | 1                  | 17.50                         | 16.50                         | 15.50                        |
| 22   | LTE | 14   | 23.00                         | 100               | 1                  | 17.50                         | 16.50                         | 15.50                        |
| 23   | LTE | 17   | 23.00                         | 100               | 1                  | 17.50                         | 16.50                         | 15.50                        |
| 24   | LTE | 25   | 23.00                         | 100               | 1                  | 17.50                         | 16.50                         | 15.50                        |
| 25   | LTE | 26   | 23.00                         | 100               | 1                  | 17.50                         | 16.50                         | 15.50                        |
| 26   | LTE | 30   | 22.00                         | 100               | 1                  | 17.00                         | 16.00                         | 15.00                        |
| 27   | LTE | 38   | 23.00                         | 100               | 1                  | 17.00                         | 16.00                         | 15.00                        |
| 28   | LTE | 41   | 26.00                         | 100               | 1                  | 16.00                         | 15.00                         | 14.00                        |
| 29   | LTE | 42   | 23.00                         | 100               | 1                  | 13.50                         | 12.50                         | 11.50                        |
| 30   | LTE | 43   | 23.00                         | 100               | 1                  | 15.00                         | 14.00                         | 13.00                        |
| 31   | LTE | 48   | 21.00                         | 100               | 1                  | 13.50                         | 12.50                         | 11.50                        |
| 32   | LTE | 66   | 23.00                         | 100               | 1                  | 16.00                         | 15.00                         | 14.00                        |
| 33   | LTE | 71   | 23.00                         | 100               | 1                  | 19.00                         | 18.00                         | 17.00                        |