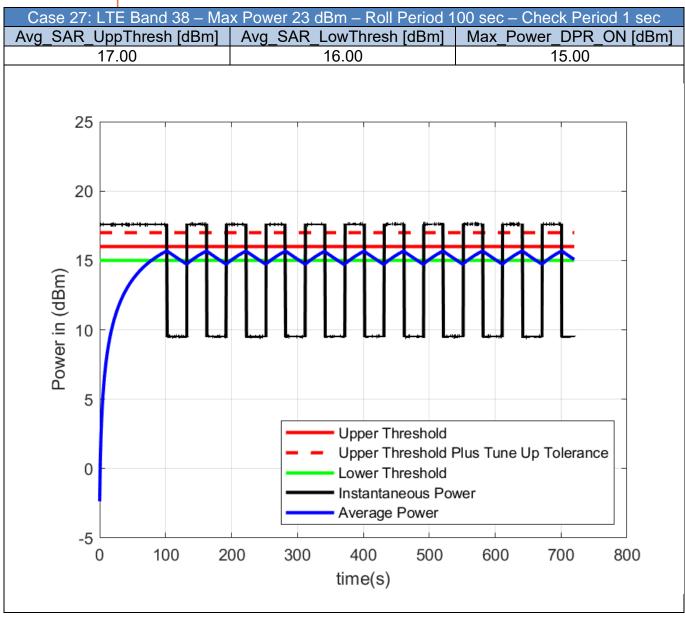

#### **Bands Validation - LTE**

Table 5-2 - Test Cases for Bands Compliance of LTE bands

| Case | RAT | Band | Max_Power_<br>DPR_OFF_<br>dBm | Roll_<br>Period_s | Check_<br>Period_s | Avg_SAR_<br>UppThresh_<br>dBm | Avg_SAR_<br>LowThresh_<br>dBm | Max_Power_<br>DPR_ON_<br>dBm |
|------|-----|------|-------------------------------|-------------------|--------------------|-------------------------------|-------------------------------|------------------------------|
| 16   | LTE | 2    | 23.00                         | 100               | 1                  | 15.50                         | 14.50                         | 13.50                        |
| 17   | LTE | 4    | 23.00                         | 100               | 1                  | 16.00                         | 15.00                         | 14.00                        |
| 18   | LTE | 5    | 23.00                         | 100               | 1                  | 17.50                         | 16.50                         | 15.50                        |
| 19   | LTE | 7    | 23.00                         | 100               | 1                  | 16.50                         | 15.50                         | 14.50                        |
| 20   | LTE | 12   | 23.00                         | 100               | 1                  | 17.50                         | 16.50                         | 15.50                        |
| 21   | LTE | 13   | 23.00                         | 100               | 1                  | 17.50                         | 16.50                         | 15.50                        |
| 22   | LTE | 14   | 23.00                         | 100               | 1                  | 17.50                         | 16.50                         | 15.50                        |
| 23   | LTE | 17   | 23.00                         | 100               | 1                  | 17.50                         | 16.50                         | 15.50                        |
| 24   | LTE | 25   | 23.00                         | 100               | 1                  | 17.50                         | 16.50                         | 15.50                        |
| 25   | LTE | 26   | 23.00                         | 100               | 1                  | 17.50                         | 16.50                         | 15.50                        |
| 26   | LTE | 30   | 22.00                         | 100               | 1                  | 17.00                         | 16.00                         | 15.00                        |
| 27   | LTE | 38   | 23.00                         | 100               | 1                  | 17.00                         | 16.00                         | 15.00                        |
| 28   | LTE | 41   | 26.00                         | 100               | 1                  | 16.00                         | 15.00                         | 14.00                        |
| 29   | LTE | 42   | 23.00                         | 100               | 1                  | 13.50                         | 12.50                         | 11.50                        |
| 30   | LTE | 43   | 23.00                         | 100               | 1                  | 15.00                         | 14.00                         | 13.00                        |
| 31   | LTE | 48   | 21.00                         | 100               | 1                  | 13.50                         | 12.50                         | 11.50                        |
| 32   | LTE | 66   | 23.00                         | 100               | 1                  | 16.00                         | 15.00                         | 14.00                        |
| 33   | LTE | 71   | 23.00                         | 100               | 1                  | 19.00                         | 18.00                         | 17.00                        |

Note: The Average power is calculated using the measured instantaneous power and compared to the UpperThreshold Plus Tune-Up Tolerance. This is applied for all the test cases in this report.

Unless otherwise stated the results shown in this test report refer only to the sample(s) tested and such sample(s) are retained for 90 days only.