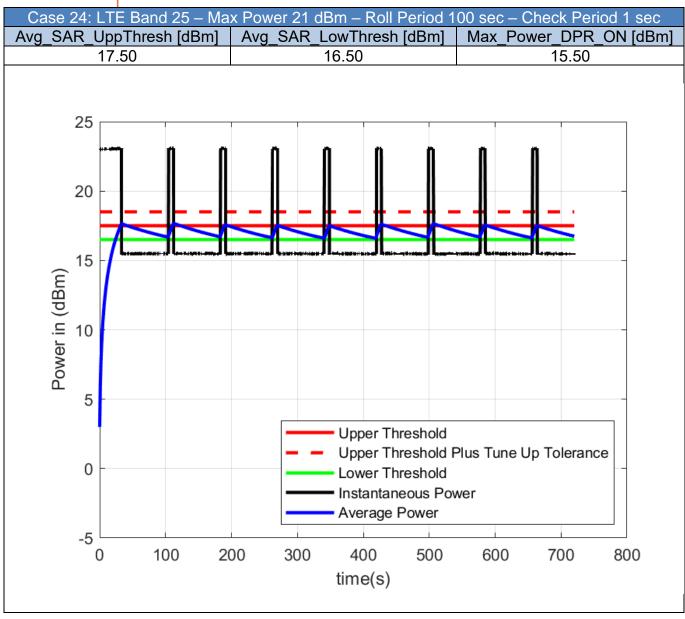

#### **Bands Validation - LTE**

Table 5-2 - Test Cases for Bands Compliance of LTE bands

| Case | RAT | Band | Max_Power_<br>DPR_OFF_<br>dBm | Roll_<br>Period_s | Check_<br>Period_s | Avg_SAR_<br>UppThresh_<br>dBm | Avg_SAR_<br>LowThresh_<br>dBm | Max_Power_<br>DPR_ON_<br>dBm |
|------|-----|------|-------------------------------|-------------------|--------------------|-------------------------------|-------------------------------|------------------------------|
| 16   | LTE | 2    | 23.00                         | 100               | 1                  | 15.50                         | 14.50                         | 13.50                        |
| 17   | LTE | 4    | 23.00                         | 100               | 1                  | 16.00                         | 15.00                         | 14.00                        |
| 18   | LTE | 5    | 23.00                         | 100               | 1                  | 17.50                         | 16.50                         | 15.50                        |
| 19   | LTE | 7    | 23.00                         | 100               | 1                  | 16.50                         | 15.50                         | 14.50                        |
| 20   | LTE | 12   | 23.00                         | 100               | 1                  | 17.50                         | 16.50                         | 15.50                        |
| 21   | LTE | 13   | 23.00                         | 100               | 1                  | 17.50                         | 16.50                         | 15.50                        |
| 22   | LTE | 14   | 23.00                         | 100               | 1                  | 17.50                         | 16.50                         | 15.50                        |
| 23   | LTE | 17   | 23.00                         | 100               | 1                  | 17.50                         | 16.50                         | 15.50                        |
| 24   | LTE | 25   | 23.00                         | 100               | 1                  | 17.50                         | 16.50                         | 15.50                        |
| 25   | LTE | 26   | 23.00                         | 100               | 1                  | 17.50                         | 16.50                         | 15.50                        |
| 26   | LTE | 30   | 22.00                         | 100               | 1                  | 17.00                         | 16.00                         | 15.00                        |
| 27   | LTE | 38   | 23.00                         | 100               | 1                  | 17.00                         | 16.00                         | 15.00                        |
| 28   | LTE | 41   | 26.00                         | 100               | 1                  | 16.00                         | 15.00                         | 14.00                        |
| 29   | LTE | 42   | 23.00                         | 100               | 1                  | 13.50                         | 12.50                         | 11.50                        |
| 30   | LTE | 43   | 23.00                         | 100               | 1                  | 15.00                         | 14.00                         | 13.00                        |
| 31   | LTE | 48   | 21.00                         | 100               | 1                  | 13.50                         | 12.50                         | 11.50                        |
| 32   | LTE | 66   | 23.00                         | 100               | 1                  | 16.00                         | 15.00                         | 14.00                        |
| 33   | LTE | 71   | 23.00                         | 100               | 1                  | 19.00                         | 18.00                         | 17.00                        |

Note: The Average power is calculated using the measured instantaneous power and compared to the UpperThreshold Plus Tune-Up Tolerance. This is applied for all the test cases in this report.

Unless otherwise stated the results shown in this test report refer only to the sample(s) tested and such sample(s) are retained for 90 days only.