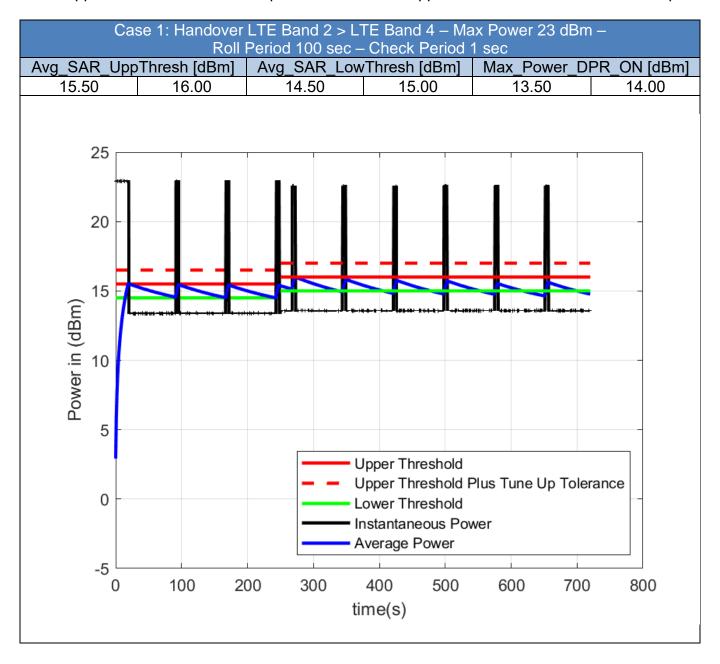

Note: The Average power is calculated using the measured instantaneous power and compared to the UpperThreshold Plus Tune-Up Tolerance. This is applied for all the test cases in this report.

Unless otherwise stated the results shown in this test report refer only to the sample(s) tested and such sample(s) are retained for 90 days only.