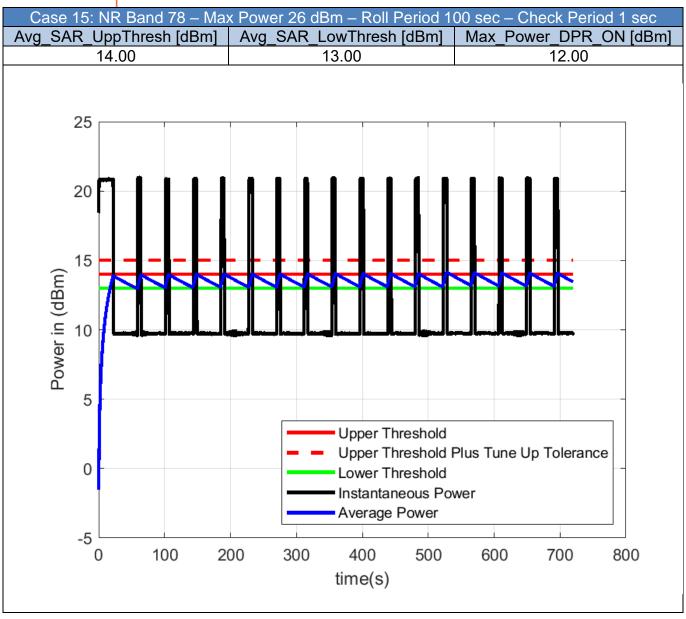

#### **Bands Validation - NR**

Table 5-1 - Test Cases for Bands Compliance of NR bands

| Case | RAT | Band | Max_Power_<br>DPR_OFF_<br>dBm | Roll_<br>Period_s | Check_<br>Period_s | Avg_SAR_<br>UppThresh_<br>dBm | Avg_SAR_<br>LowThresh_<br>dBm | Max_Power_<br>DPR_ON_<br>dBm |
|------|-----|------|-------------------------------|-------------------|--------------------|-------------------------------|-------------------------------|------------------------------|
| 1    | NR  | 2    | 23.00                         | 100               | 1                  | 15.00                         | 14.00                         | 13.00                        |
| 2    | NR  | 5    | 23.00                         | 100               | 1                  | 17.50                         | 16.50                         | 15.50                        |
| 3    | NR  | 7    | 23.00                         | 100               | 1                  | 16.50                         | 15.50                         | 14.50                        |
| 4    | NR  | 12   | 23.00                         | 100               | 1                  | 17.50                         | 16.50                         | 15.50                        |
| 5    | NR  | 14   | 23.00                         | 100               | 1                  | 17.50                         | 16.50                         | 15.50                        |
| 6    | NR  | 25   | 23.00                         | 100               | 1                  | 17.50                         | 16.50                         | 15.50                        |
| 7    | NR  | 26   | 23.00                         | 100               | 1                  | 17.50                         | 16.50                         | 15.50                        |
| 8    | NR  | 30   | 22.00                         | 100               | 1                  | 17.00                         | 16.00                         | 15.00                        |
| 9    | NR  | 38   | 23.00                         | 100               | 1                  | 17.00                         | 16.00                         | 15.00                        |
| 10   | NR  | 41   | 26.00                         | 100               | 1                  | 16.00                         | 15.00                         | 14.00                        |
| 11   | NR  | 48   | 21.00                         | 100               | 1                  | 14.50                         | 13.50                         | 12.50                        |
| 12   | NR  | 66   | 23.00                         | 100               | 1                  | 16.00                         | 15.00                         | 14.00                        |
| 13   | NR  | 71   | 23.00                         | 100               | 1                  | 13.00                         | 12.00                         | 11.00                        |
| 14   | NR  | 77   | 26.00                         | 100               | 1                  | 14.00                         | 13.00                         | 12.00                        |
| 15   | NR  | 78   | 26.00                         | 100               | 1                  | 14.00                         | 13.00                         | 12.00                        |

Note: The Average power is calculated using the measured instantaneous power and compared to the UpperThreshold Plus Tune-Up Tolerance. This is applied for all the test cases in this report.

Unless otherwise stated the results shown in this test report refer only to the sample(s) tested and such sample(s) are retained for 90 days only.