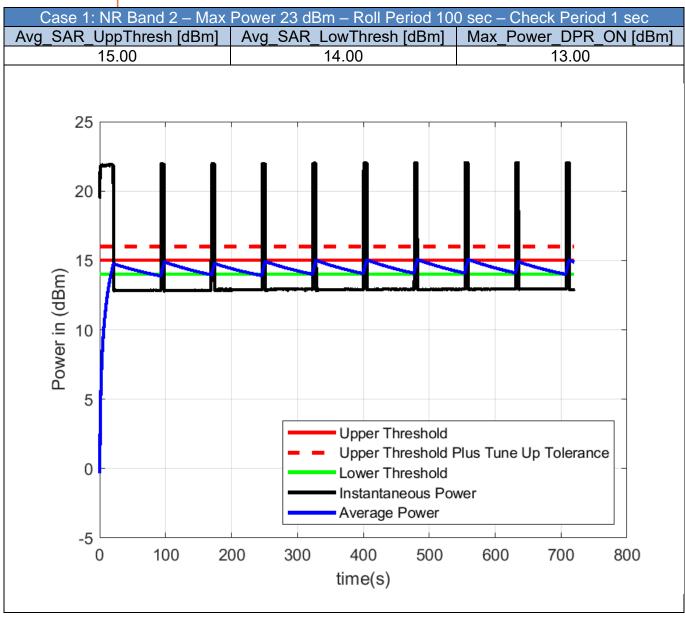

#### **Bands Validation - NR**

Table 5-1 - Test Cases for Bands Compliance of NR bands

| Case | RAT | Band | Max_Power_<br>DPR_OFF_<br>dBm | Roll_<br>Period_s | Check_<br>Period_s | Avg_SAR_<br>UppThresh_<br>dBm | Avg_SAR_<br>LowThresh_<br>dBm | Max_Power_<br>DPR_ON_<br>dBm |
|------|-----|------|-------------------------------|-------------------|--------------------|-------------------------------|-------------------------------|------------------------------|
| 1    | NR  | 2    | 23.00                         | 100               | 1                  | 15.00                         | 14.00                         | 13.00                        |
| 2    | NR  | 5    | 23.00                         | 100               | 1                  | 17.50                         | 16.50                         | 15.50                        |
| 3    | NR  | 7    | 23.00                         | 100               | 1                  | 16.50                         | 15.50                         | 14.50                        |
| 4    | NR  | 12   | 23.00                         | 100               | 1                  | 17.50                         | 16.50                         | 15.50                        |
| 5    | NR  | 14   | 23.00                         | 100               | 1                  | 17.50                         | 16.50                         | 15.50                        |
| 6    | NR  | 25   | 23.00                         | 100               | 1                  | 17.50                         | 16.50                         | 15.50                        |
| 7    | NR  | 26   | 23.00                         | 100               | 1                  | 17.50                         | 16.50                         | 15.50                        |
| 8    | NR  | 30   | 22.00                         | 100               | 1                  | 17.00                         | 16.00                         | 15.00                        |
| 9    | NR  | 38   | 23.00                         | 100               | 1                  | 17.00                         | 16.00                         | 15.00                        |
| 10   | NR  | 41   | 26.00                         | 100               | 1                  | 16.00                         | 15.00                         | 14.00                        |
| 11   | NR  | 48   | 21.00                         | 100               | 1                  | 14.50                         | 13.50                         | 12.50                        |
| 12   | NR  | 66   | 23.00                         | 100               | 1                  | 16.00                         | 15.00                         | 14.00                        |
| 13   | NR  | 71   | 23.00                         | 100               | 1                  | 13.00                         | 12.00                         | 11.00                        |
| 14   | NR  | 77   | 26.00                         | 100               | 1                  | 14.00                         | 13.00                         | 12.00                        |
| 15   | NR  | 78   | 26.00                         | 100               | 1                  | 14.00                         | 13.00                         | 12.00                        |

Note: The Average power is calculated using the measured instantaneous power and compared to the UpperThreshold Plus Tune-Up Tolerance. This is applied for all the test cases in this report.

Unless otherwise stated the results shown in this test report refer only to the sample(s) tested and such sample(s) are retained for 90 days only.