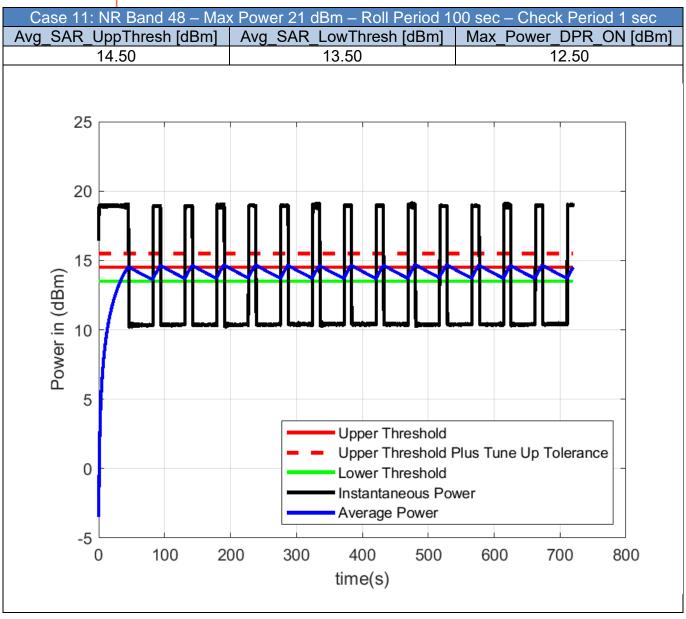

#### **Bands Validation - NR**

Table 5-1 - Test Cases for Bands Compliance of NR bands

| Case | RAT | Band | Max_Power_<br>DPR_OFF_<br>dBm | Roll_<br>Period_s | Check_<br>Period_s | Avg_SAR_<br>UppThresh_<br>dBm | Avg_SAR_<br>LowThresh_<br>dBm | Max_Power_<br>DPR_ON_<br>dBm |
|------|-----|------|-------------------------------|-------------------|--------------------|-------------------------------|-------------------------------|------------------------------|
| 1    | NR  | 2    | 23.00                         | 100               | 1                  | 15.00                         | 14.00                         | 13.00                        |
| 2    | NR  | 5    | 23.00                         | 100               | 1                  | 17.50                         | 16.50                         | 15.50                        |
| 3    | NR  | 7    | 23.00                         | 100               | 1                  | 16.50                         | 15.50                         | 14.50                        |
| 4    | NR  | 12   | 23.00                         | 100               | 1                  | 17.50                         | 16.50                         | 15.50                        |
| 5    | NR  | 14   | 23.00                         | 100               | 1                  | 17.50                         | 16.50                         | 15.50                        |
| 6    | NR  | 25   | 23.00                         | 100               | 1                  | 17.50                         | 16.50                         | 15.50                        |
| 7    | NR  | 26   | 23.00                         | 100               | 1                  | 17.50                         | 16.50                         | 15.50                        |
| 8    | NR  | 30   | 22.00                         | 100               | 1                  | 17.00                         | 16.00                         | 15.00                        |
| 9    | NR  | 38   | 23.00                         | 100               | 1                  | 17.00                         | 16.00                         | 15.00                        |
| 10   | NR  | 41   | 26.00                         | 100               | 1                  | 16.00                         | 15.00                         | 14.00                        |
| 11   | NR  | 48   | 21.00                         | 100               | 1                  | 14.50                         | 13.50                         | 12.50                        |
| 12   | NR  | 66   | 23.00                         | 100               | 1                  | 16.00                         | 15.00                         | 14.00                        |
| 13   | NR  | 71   | 23.00                         | 100               | 1                  | 13.00                         | 12.00                         | 11.00                        |
| 14   | NR  | 77   | 26.00                         | 100               | 1                  | 14.00                         | 13.00                         | 12.00                        |
| 15   | NR  | 78   | 26.00                         | 100               | 1                  | 14.00                         | 13.00                         | 12.00                        |

Note: The Average power is calculated using the measured instantaneous power and compared to the UpperThreshold Plus Tune-Up Tolerance. This is applied for all the test cases in this report.

Unless otherwise stated the results shown in this test report refer only to the sample(s) tested and such sample(s) are retained for 90 days only.