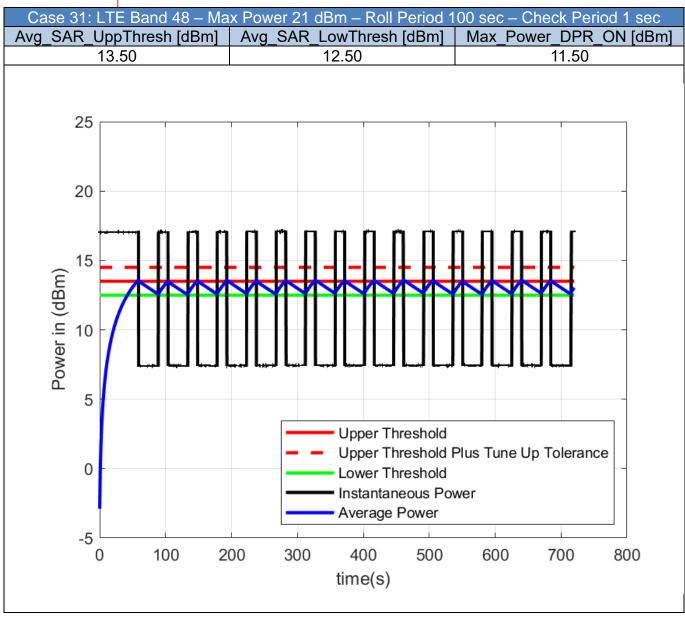

#### **Bands Validation - LTE**

Table 5-2 - Test Cases for Bands Compliance of LTE bands

| Case | RAT | Band | Max_Power_<br>DPR_OFF_<br>dBm | Roll_<br>Period_s | Check_<br>Period_s | Avg_SAR_<br>UppThresh_<br>dBm | Avg_SAR_<br>LowThresh_<br>dBm | Max_Power_<br>DPR_ON_<br>dBm |
|------|-----|------|-------------------------------|-------------------|--------------------|-------------------------------|-------------------------------|------------------------------|
| 16   | LTE | 2    | 23.00                         | 100               | 1                  | 15.50                         | 14.50                         | 13.50                        |
| 17   | LTE | 4    | 23.00                         | 100               | 1                  | 16.00                         | 15.00                         | 14.00                        |
| 18   | LTE | 5    | 23.00                         | 100               | 1                  | 17.50                         | 16.50                         | 15.50                        |
| 19   | LTE | 7    | 23.00                         | 100               | 1                  | 16.50                         | 15.50                         | 14.50                        |
| 20   | LTE | 12   | 23.00                         | 100               | 1                  | 17.50                         | 16.50                         | 15.50                        |
| 21   | LTE | 13   | 23.00                         | 100               | 1                  | 17.50                         | 16.50                         | 15.50                        |
| 22   | LTE | 14   | 23.00                         | 100               | 1                  | 17.50                         | 16.50                         | 15.50                        |
| 23   | LTE | 17   | 23.00                         | 100               | 1                  | 17.50                         | 16.50                         | 15.50                        |
| 24   | LTE | 25   | 23.00                         | 100               | 1                  | 17.50                         | 16.50                         | 15.50                        |
| 25   | LTE | 26   | 23.00                         | 100               | 1                  | 17.50                         | 16.50                         | 15.50                        |
| 26   | LTE | 30   | 22.00                         | 100               | 1                  | 17.00                         | 16.00                         | 15.00                        |
| 27   | LTE | 38   | 23.00                         | 100               | 1                  | 17.00                         | 16.00                         | 15.00                        |
| 28   | LTE | 41   | 26.00                         | 100               | 1                  | 16.00                         | 15.00                         | 14.00                        |
| 29   | LTE | 42   | 23.00                         | 100               | 1                  | 13.50                         | 12.50                         | 11.50                        |
| 30   | LTE | 43   | 23.00                         | 100               | 1                  | 15.00                         | 14.00                         | 13.00                        |
| 31   | LTE | 48   | 21.00                         | 100               | 1                  | 13.50                         | 12.50                         | 11.50                        |
| 32   | LTE | 66   | 23.00                         | 100               | 1                  | 16.00                         | 15.00                         | 14.00                        |
| 33   | LTE | 71   | 23.00                         | 100               | 1                  | 19.00                         | 18.00                         | 17.00                        |