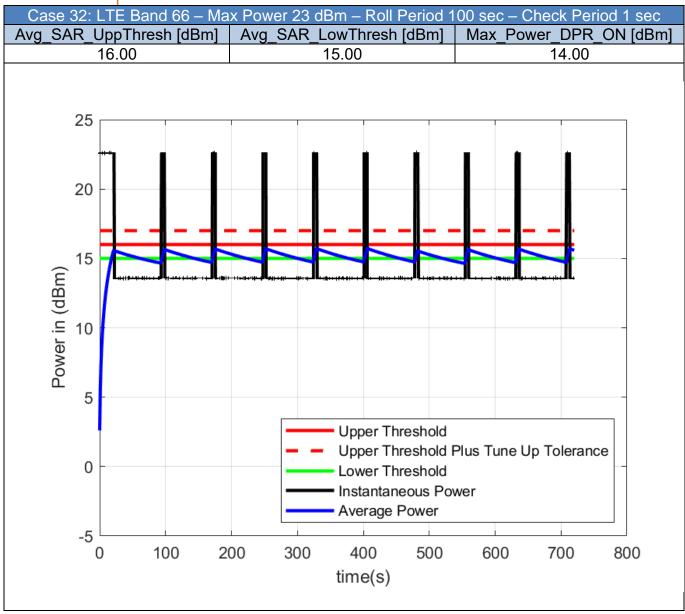

#### **Bands Validation - LTE**

Table 5-2 - Test Cases for Bands Compliance of LTE bands

| Case | RAT | Band | Max_Power_<br>DPR_OFF_<br>dBm | Roll_<br>Period_s | Check_<br>Period_s | Avg_SAR_<br>UppThresh_<br>dBm | Avg_SAR_<br>LowThresh_<br>dBm | Max_Power_<br>DPR_ON_<br>dBm |
|------|-----|------|-------------------------------|-------------------|--------------------|-------------------------------|-------------------------------|------------------------------|
| 16   | LTE | 2    | 23.00                         | 100               | 1                  | 15.50                         | 14.50                         | 13.50                        |
| 17   | LTE | 4    | 23.00                         | 100               | 1                  | 16.00                         | 15.00                         | 14.00                        |
| 18   | LTE | 5    | 23.00                         | 100               | 1                  | 17.50                         | 16.50                         | 15.50                        |
| 19   | LTE | 7    | 23.00                         | 100               | 1                  | 16.50                         | 15.50                         | 14.50                        |
| 20   | LTE | 12   | 23.00                         | 100               | 1                  | 17.50                         | 16.50                         | 15.50                        |
| 21   | LTE | 13   | 23.00                         | 100               | 1                  | 17.50                         | 16.50                         | 15.50                        |
| 22   | LTE | 14   | 23.00                         | 100               | 1                  | 17.50                         | 16.50                         | 15.50                        |
| 23   | LTE | 17   | 23.00                         | 100               | 1                  | 17.50                         | 16.50                         | 15.50                        |
| 24   | LTE | 25   | 23.00                         | 100               | 1                  | 17.50                         | 16.50                         | 15.50                        |
| 25   | LTE | 26   | 23.00                         | 100               | 1                  | 17.50                         | 16.50                         | 15.50                        |
| 26   | LTE | 30   | 22.00                         | 100               | 1                  | 17.00                         | 16.00                         | 15.00                        |
| 27   | LTE | 38   | 23.00                         | 100               | 1                  | 17.00                         | 16.00                         | 15.00                        |
| 28   | LTE | 41   | 26.00                         | 100               | 1                  | 16.00                         | 15.00                         | 14.00                        |
| 29   | LTE | 42   | 23.00                         | 100               | 1                  | 13.50                         | 12.50                         | 11.50                        |
| 30   | LTE | 43   | 23.00                         | 100               | 1                  | 15.00                         | 14.00                         | 13.00                        |
| 31   | LTE | 48   | 21.00                         | 100               | 1                  | 13.50                         | 12.50                         | 11.50                        |
| 32   | LTE | 66   | 23.00                         | 100               | 1                  | 16.00                         | 15.00                         | 14.00                        |
| 33   | LTE | 71   | 23.00                         | 100               | 1                  | 19.00                         | 18.00                         | 17.00                        |

Note: The Average power is calculated using the measured instantaneous power and compared to the UpperThreshold Plus Tune-Up Tolerance. This is applied for all the test cases in this report.

Unless otherwise stated the results shown in this test report refer only to the sample(s) tested and such sample(s) are retained for 90 days only.