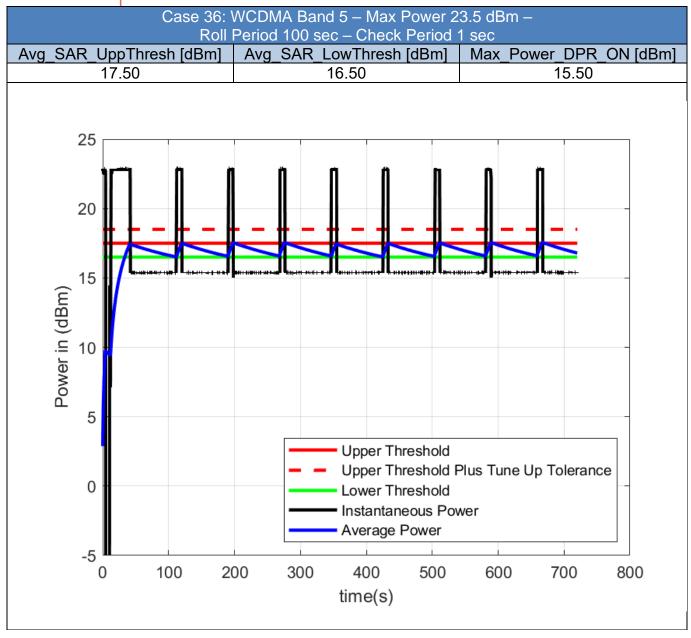

Note: The Average power is calculated using the measured instantaneous power and compared to the UpperThreshold Plus Tune-Up Tolerance. This is applied for all the test cases in this report.

Unless otherwise stated the results shown in this test report refer only to the sample(s) tested and such sample(s) are retained for 90 days only.

#### **Bands Validation - LTE**

Table 5-2 - Test Cases for Bands Compliance of LTE bands

| Case | RAT | Band | Max_Power_<br>DPR_OFF_<br>dBm | Roll_<br>Period_s | Check_<br>Period_s | Avg_SAR_<br>UppThresh_<br>dBm | Avg_SAR_<br>LowThresh_<br>dBm | Max_Power_<br>DPR_ON_<br>dBm |
|------|-----|------|-------------------------------|-------------------|--------------------|-------------------------------|-------------------------------|------------------------------|
| 16   | LTE | 2    | 23.00                         | 100               | 1                  | 15.50                         | 14.50                         | 13.50                        |
| 17   | LTE | 4    | 23.00                         | 100               | 1                  | 16.00                         | 15.00                         | 14.00                        |
| 18   | LTE | 5    | 23.00                         | 100               | 1                  | 17.50                         | 16.50                         | 15.50                        |
| 19   | LTE | 7    | 23.00                         | 100               | 1                  | 16.50                         | 15.50                         | 14.50                        |
| 20   | LTE | 12   | 23.00                         | 100               | 1                  | 17.50                         | 16.50                         | 15.50                        |
| 21   | LTE | 13   | 23.00                         | 100               | 1                  | 17.50                         | 16.50                         | 15.50                        |
| 22   | LTE | 14   | 23.00                         | 100               | 1                  | 17.50                         | 16.50                         | 15.50                        |
| 23   | LTE | 17   | 23.00                         | 100               | 1                  | 17.50                         | 16.50                         | 15.50                        |
| 24   | LTE | 25   | 23.00                         | 100               | 1                  | 17.50                         | 16.50                         | 15.50                        |
| 25   | LTE | 26   | 23.00                         | 100               | 1                  | 17.50                         | 16.50                         | 15.50                        |
| 26   | LTE | 30   | 22.00                         | 100               | 1                  | 17.00                         | 16.00                         | 15.00                        |
| 27   | LTE | 38   | 23.00                         | 100               | 1                  | 17.00                         | 16.00                         | 15.00                        |
| 28   | LTE | 41   | 26.00                         | 100               | 1                  | 16.00                         | 15.00                         | 14.00                        |
| 29   | LTE | 42   | 23.00                         | 100               | 1                  | 13.50                         | 12.50                         | 11.50                        |
| 30   | LTE | 43   | 23.00                         | 100               | 1                  | 15.00                         | 14.00                         | 13.00                        |
| 31   | LTE | 48   | 21.00                         | 100               | 1                  | 13.50                         | 12.50                         | 11.50                        |
| 32   | LTE | 66   | 23.00                         | 100               | 1                  | 16.00                         | 15.00                         | 14.00                        |
| 33   | LTE | 71   | 23.00                         | 100               | 1                  | 19.00                         | 18.00                         | 17.00                        |