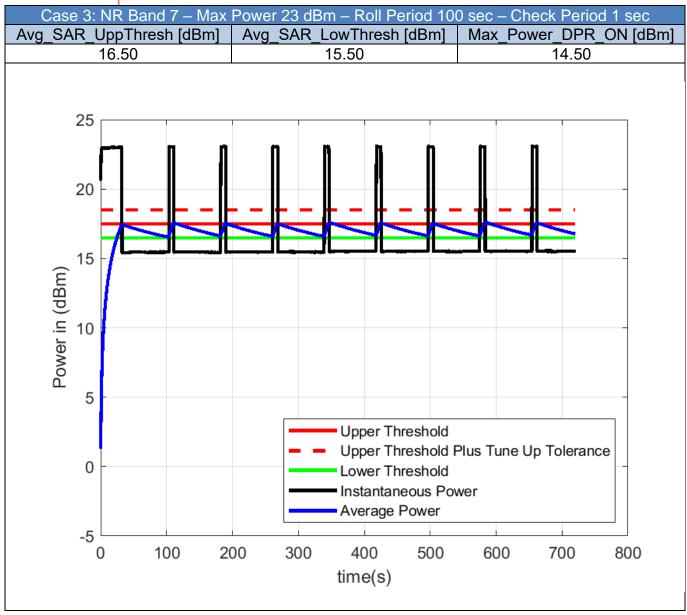

#### **Bands Validation - NR**

Table 5-1 - Test Cases for Bands Compliance of NR bands

| Case | RAT | Band | Max_Power_<br>DPR_OFF_<br>dBm | Roll_<br>Period_s | Check_<br>Period_s | Avg_SAR_<br>UppThresh_<br>dBm | Avg_SAR_<br>LowThresh_<br>dBm | Max_Power_<br>DPR_ON_<br>dBm |
|------|-----|------|-------------------------------|-------------------|--------------------|-------------------------------|-------------------------------|------------------------------|
| 1    | NR  | 2    | 23.00                         | 100               | 1                  | 15.00                         | 14.00                         | 13.00                        |
| 2    | NR  | 5    | 23.00                         | 100               | 1                  | 17.50                         | 16.50                         | 15.50                        |
| 3    | NR  | 7    | 23.00                         | 100               | 1                  | 16.50                         | 15.50                         | 14.50                        |
| 4    | NR  | 12   | 23.00                         | 100               | 1                  | 17.50                         | 16.50                         | 15.50                        |
| 5    | NR  | 14   | 23.00                         | 100               | 1                  | 17.50                         | 16.50                         | 15.50                        |
| 6    | NR  | 25   | 23.00                         | 100               | 1                  | 17.50                         | 16.50                         | 15.50                        |
| 7    | NR  | 26   | 23.00                         | 100               | 1                  | 17.50                         | 16.50                         | 15.50                        |
| 8    | NR  | 30   | 22.00                         | 100               | 1                  | 17.00                         | 16.00                         | 15.00                        |
| 9    | NR  | 38   | 23.00                         | 100               | 1                  | 17.00                         | 16.00                         | 15.00                        |
| 10   | NR  | 41   | 26.00                         | 100               | 1                  | 16.00                         | 15.00                         | 14.00                        |
| 11   | NR  | 48   | 21.00                         | 100               | 1                  | 14.50                         | 13.50                         | 12.50                        |
| 12   | NR  | 66   | 23.00                         | 100               | 1                  | 16.00                         | 15.00                         | 14.00                        |
| 13   | NR  | 71   | 23.00                         | 100               | 1                  | 13.00                         | 12.00                         | 11.00                        |
| 14   | NR  | 77   | 26.00                         | 100               | 1                  | 14.00                         | 13.00                         | 12.00                        |
| 15   | NR  | 78   | 26.00                         | 100               | 1                  | 14.00                         | 13.00                         | 12.00                        |

Note: The Average power is calculated using the measured instantaneous power and compared to the UpperThreshold Plus Tune-Up Tolerance. This is applied for all the test cases in this report.

Unless otherwise stated the results shown in this test report refer only to the sample(s) tested and such sample(s) are retained for 90 days only.