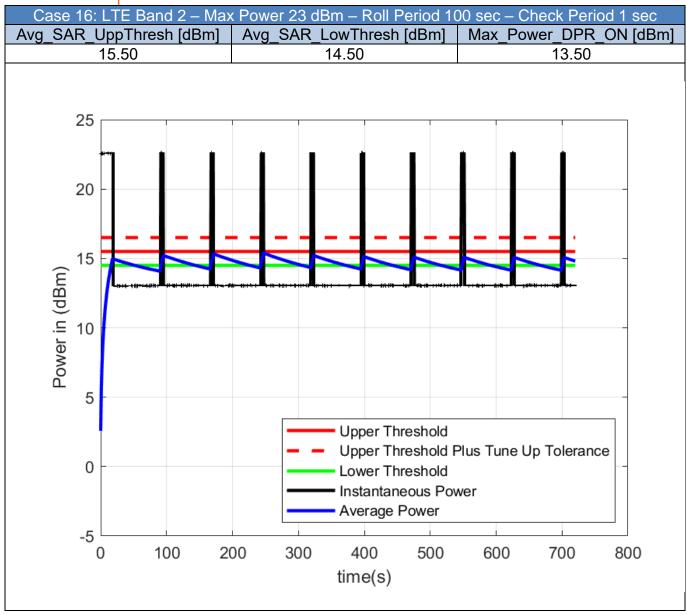

#### **Bands Validation - LTE**

Table 5-2 - Test Cases for Bands Compliance of LTE bands

| Case | RAT | Band | Max_Power_<br>DPR_OFF_<br>dBm | Roll_<br>Period_s | Check_<br>Period_s | Avg_SAR_<br>UppThresh_<br>dBm | Avg_SAR_<br>LowThresh_<br>dBm | Max_Power_<br>DPR_ON_<br>dBm |
|------|-----|------|-------------------------------|-------------------|--------------------|-------------------------------|-------------------------------|------------------------------|
| 16   | LTE | 2    | 23.00                         | 100               | 1                  | 15.50                         | 14.50                         | 13.50                        |
| 17   | LTE | 4    | 23.00                         | 100               | 1                  | 16.00                         | 15.00                         | 14.00                        |
| 18   | LTE | 5    | 23.00                         | 100               | 1                  | 17.50                         | 16.50                         | 15.50                        |
| 19   | LTE | 7    | 23.00                         | 100               | 1                  | 16.50                         | 15.50                         | 14.50                        |
| 20   | LTE | 12   | 23.00                         | 100               | 1                  | 17.50                         | 16.50                         | 15.50                        |
| 21   | LTE | 13   | 23.00                         | 100               | 1                  | 17.50                         | 16.50                         | 15.50                        |
| 22   | LTE | 14   | 23.00                         | 100               | 1                  | 17.50                         | 16.50                         | 15.50                        |
| 23   | LTE | 17   | 23.00                         | 100               | 1                  | 17.50                         | 16.50                         | 15.50                        |
| 24   | LTE | 25   | 23.00                         | 100               | 1                  | 17.50                         | 16.50                         | 15.50                        |
| 25   | LTE | 26   | 23.00                         | 100               | 1                  | 17.50                         | 16.50                         | 15.50                        |
| 26   | LTE | 30   | 22.00                         | 100               | 1                  | 17.00                         | 16.00                         | 15.00                        |
| 27   | LTE | 38   | 23.00                         | 100               | 1                  | 17.00                         | 16.00                         | 15.00                        |
| 28   | LTE | 41   | 26.00                         | 100               | 1                  | 16.00                         | 15.00                         | 14.00                        |
| 29   | LTE | 42   | 23.00                         | 100               | 1                  | 13.50                         | 12.50                         | 11.50                        |
| 30   | LTE | 43   | 23.00                         | 100               | 1                  | 15.00                         | 14.00                         | 13.00                        |
| 31   | LTE | 48   | 21.00                         | 100               | 1                  | 13.50                         | 12.50                         | 11.50                        |
| 32   | LTE | 66   | 23.00                         | 100               | 1                  | 16.00                         | 15.00                         | 14.00                        |
| 33   | LTE | 71   | 23.00                         | 100               | 1                  | 19.00                         | 18.00                         | 17.00                        |

Note: The Average power is calculated using the measured instantaneous power and compared to the UpperThreshold Plus Tune-Up Tolerance. This is applied for all the test cases in this report.

Unless otherwise stated the results shown in this test report refer only to the sample(s) tested and such sample(s) are retained for 90 days only.