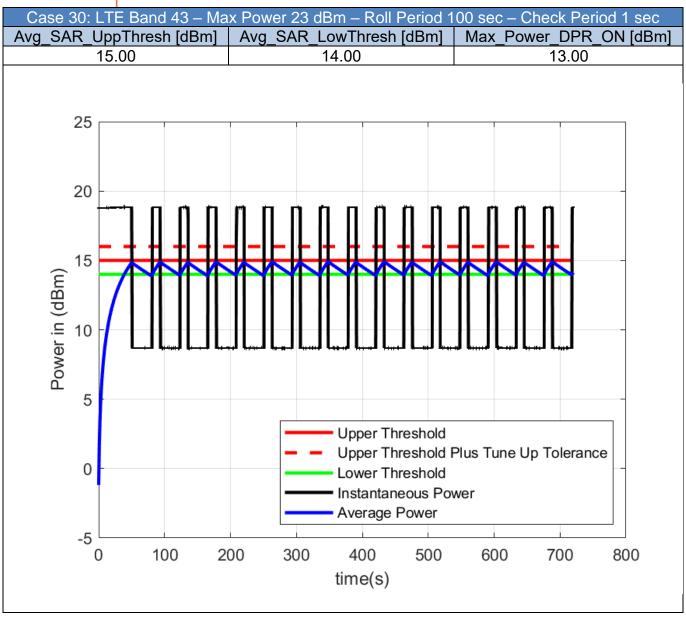

#### **Bands Validation - LTE**

Table 5-2 - Test Cases for Bands Compliance of LTE bands

| Case | RAT | Band | Max_Power_<br>DPR_OFF_<br>dBm | Roll_<br>Period_s | Check_<br>Period_s | Avg_SAR_<br>UppThresh_<br>dBm | Avg_SAR_<br>LowThresh_<br>dBm | Max_Power_<br>DPR_ON_<br>dBm |
|------|-----|------|-------------------------------|-------------------|--------------------|-------------------------------|-------------------------------|------------------------------|
| 16   | LTE | 2    | 23.00                         | 100               | 1                  | 15.50                         | 14.50                         | 13.50                        |
| 17   | LTE | 4    | 23.00                         | 100               | 1                  | 16.00                         | 15.00                         | 14.00                        |
| 18   | LTE | 5    | 23.00                         | 100               | 1                  | 17.50                         | 16.50                         | 15.50                        |
| 19   | LTE | 7    | 23.00                         | 100               | 1                  | 16.50                         | 15.50                         | 14.50                        |
| 20   | LTE | 12   | 23.00                         | 100               | 1                  | 17.50                         | 16.50                         | 15.50                        |
| 21   | LTE | 13   | 23.00                         | 100               | 1                  | 17.50                         | 16.50                         | 15.50                        |
| 22   | LTE | 14   | 23.00                         | 100               | 1                  | 17.50                         | 16.50                         | 15.50                        |
| 23   | LTE | 17   | 23.00                         | 100               | 1                  | 17.50                         | 16.50                         | 15.50                        |
| 24   | LTE | 25   | 23.00                         | 100               | 1                  | 17.50                         | 16.50                         | 15.50                        |
| 25   | LTE | 26   | 23.00                         | 100               | 1                  | 17.50                         | 16.50                         | 15.50                        |
| 26   | LTE | 30   | 22.00                         | 100               | 1                  | 17.00                         | 16.00                         | 15.00                        |
| 27   | LTE | 38   | 23.00                         | 100               | 1                  | 17.00                         | 16.00                         | 15.00                        |
| 28   | LTE | 41   | 26.00                         | 100               | 1                  | 16.00                         | 15.00                         | 14.00                        |
| 29   | LTE | 42   | 23.00                         | 100               | 1                  | 13.50                         | 12.50                         | 11.50                        |
| 30   | LTE | 43   | 23.00                         | 100               | 1                  | 15.00                         | 14.00                         | 13.00                        |
| 31   | LTE | 48   | 21.00                         | 100               | 1                  | 13.50                         | 12.50                         | 11.50                        |
| 32   | LTE | 66   | 23.00                         | 100               | 1                  | 16.00                         | 15.00                         | 14.00                        |
| 33   | LTE | 71   | 23.00                         | 100               | 1                  | 19.00                         | 18.00                         | 17.00                        |