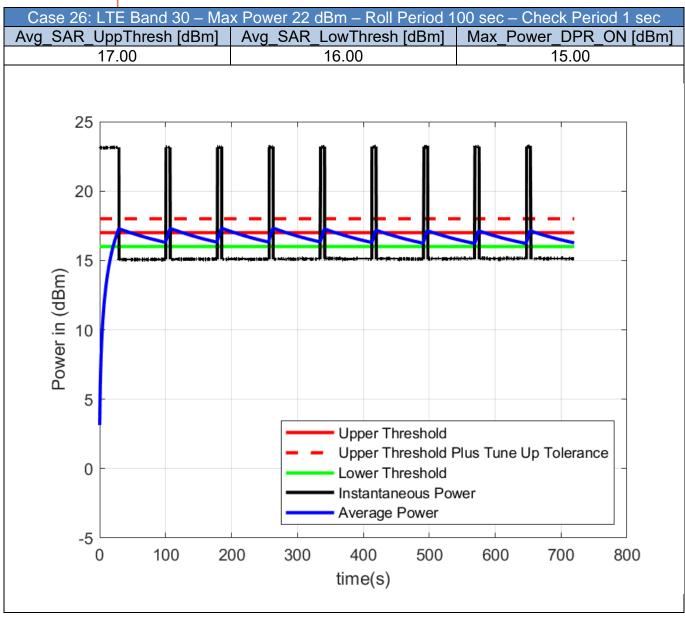

#### **Bands Validation - LTE**

Table 5-2 - Test Cases for Bands Compliance of LTE bands

| Case | RAT | Band | Max_Power_<br>DPR_OFF_<br>dBm | Roll_<br>Period_s | Check_<br>Period_s | Avg_SAR_<br>UppThresh_<br>dBm | Avg_SAR_<br>LowThresh_<br>dBm | Max_Power_<br>DPR_ON_<br>dBm |
|------|-----|------|-------------------------------|-------------------|--------------------|-------------------------------|-------------------------------|------------------------------|
| 16   | LTE | 2    | 23.00                         | 100               | 1                  | 15.50                         | 14.50                         | 13.50                        |
| 17   | LTE | 4    | 23.00                         | 100               | 1                  | 16.00                         | 15.00                         | 14.00                        |
| 18   | LTE | 5    | 23.00                         | 100               | 1                  | 17.50                         | 16.50                         | 15.50                        |
| 19   | LTE | 7    | 23.00                         | 100               | 1                  | 16.50                         | 15.50                         | 14.50                        |
| 20   | LTE | 12   | 23.00                         | 100               | 1                  | 17.50                         | 16.50                         | 15.50                        |
| 21   | LTE | 13   | 23.00                         | 100               | 1                  | 17.50                         | 16.50                         | 15.50                        |
| 22   | LTE | 14   | 23.00                         | 100               | 1                  | 17.50                         | 16.50                         | 15.50                        |
| 23   | LTE | 17   | 23.00                         | 100               | 1                  | 17.50                         | 16.50                         | 15.50                        |
| 24   | LTE | 25   | 23.00                         | 100               | 1                  | 17.50                         | 16.50                         | 15.50                        |
| 25   | LTE | 26   | 23.00                         | 100               | 1                  | 17.50                         | 16.50                         | 15.50                        |
| 26   | LTE | 30   | 22.00                         | 100               | 1                  | 17.00                         | 16.00                         | 15.00                        |
| 27   | LTE | 38   | 23.00                         | 100               | 1                  | 17.00                         | 16.00                         | 15.00                        |
| 28   | LTE | 41   | 26.00                         | 100               | 1                  | 16.00                         | 15.00                         | 14.00                        |
| 29   | LTE | 42   | 23.00                         | 100               | 1                  | 13.50                         | 12.50                         | 11.50                        |
| 30   | LTE | 43   | 23.00                         | 100               | 1                  | 15.00                         | 14.00                         | 13.00                        |
| 31   | LTE | 48   | 21.00                         | 100               | 1                  | 13.50                         | 12.50                         | 11.50                        |
| 32   | LTE | 66   | 23.00                         | 100               | 1                  | 16.00                         | 15.00                         | 14.00                        |
| 33   | LTE | 71   | 23.00                         | 100               | 1                  | 19.00                         | 18.00                         | 17.00                        |

Note: The Average power is calculated using the measured instantaneous power and compared to the UpperThreshold Plus Tune-Up Tolerance. This is applied for all the test cases in this report.

Unless otherwise stated the results shown in this test report refer only to the sample(s) tested and such sample(s) are retained for 90 days only.