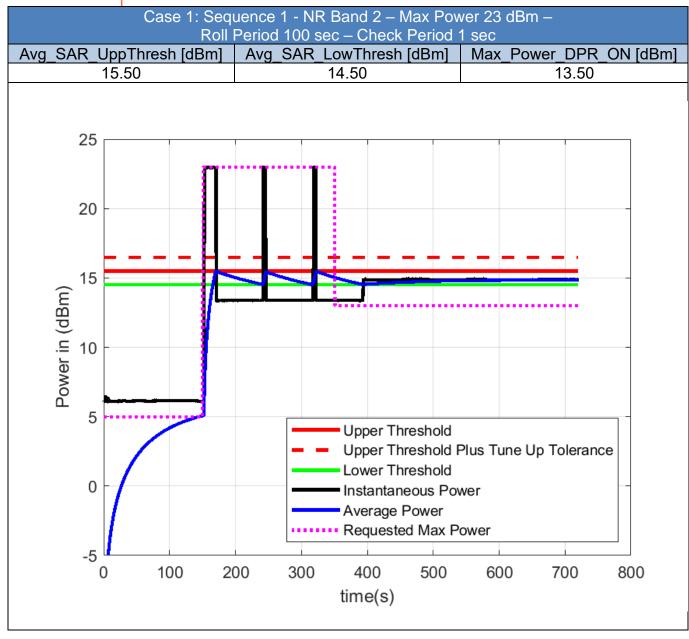

#### **Bands Validation - NR**

Table 5-1 - Test Cases for Bands Compliance of NR bands

| Case | RAT | Band | Max_Power_<br>DPR_OFF_<br>dBm | Roll_<br>Period_s | Check_<br>Period_s | Avg_SAR_<br>UppThresh_<br>dBm | Avg_SAR_<br>LowThresh_<br>dBm | Max_Power_<br>DPR_ON_<br>dBm |
|------|-----|------|-------------------------------|-------------------|--------------------|-------------------------------|-------------------------------|------------------------------|
| 1    | NR  | 2    | 23.00                         | 100               | 1                  | 15.00                         | 14.00                         | 13.00                        |
| 2    | NR  | 5    | 23.00                         | 100               | 1                  | 17.50                         | 16.50                         | 15.50                        |
| 3    | NR  | 7    | 23.00                         | 100               | 1                  | 16.50                         | 15.50                         | 14.50                        |
| 4    | NR  | 12   | 23.00                         | 100               | 1                  | 17.50                         | 16.50                         | 15.50                        |
| 5    | NR  | 14   | 23.00                         | 100               | 1                  | 17.50                         | 16.50                         | 15.50                        |
| 6    | NR  | 25   | 23.00                         | 100               | 1                  | 17.50                         | 16.50                         | 15.50                        |
| 7    | NR  | 26   | 23.00                         | 100               | 1                  | 17.50                         | 16.50                         | 15.50                        |
| 8    | NR  | 30   | 22.00                         | 100               | 1                  | 17.00                         | 16.00                         | 15.00                        |
| 9    | NR  | 38   | 23.00                         | 100               | 1                  | 17.00                         | 16.00                         | 15.00                        |
| 10   | NR  | 41   | 26.00                         | 100               | 1                  | 16.00                         | 15.00                         | 14.00                        |
| 11   | NR  | 48   | 21.00                         | 100               | 1                  | 14.50                         | 13.50                         | 12.50                        |
| 12   | NR  | 66   | 23.00                         | 100               | 1                  | 16.00                         | 15.00                         | 14.00                        |
| 13   | NR  | 71   | 23.00                         | 100               | 1                  | 13.00                         | 12.00                         | 11.00                        |
| 14   | NR  | 77   | 26.00                         | 100               | 1                  | 14.00                         | 13.00                         | 12.00                        |
| 15   | NR  | 78   | 26.00                         | 100               | 1                  | 14.00                         | 13.00                         | 12.00                        |

Note: The Average power is calculated using the measured instantaneous power and compared to the UpperThreshold Plus Tune-Up Tolerance. This is applied for all the test cases in this report.

Unless otherwise stated the results shown in this test report refer only to the sample(s) tested and such sample(s) are retained for 90 days only.