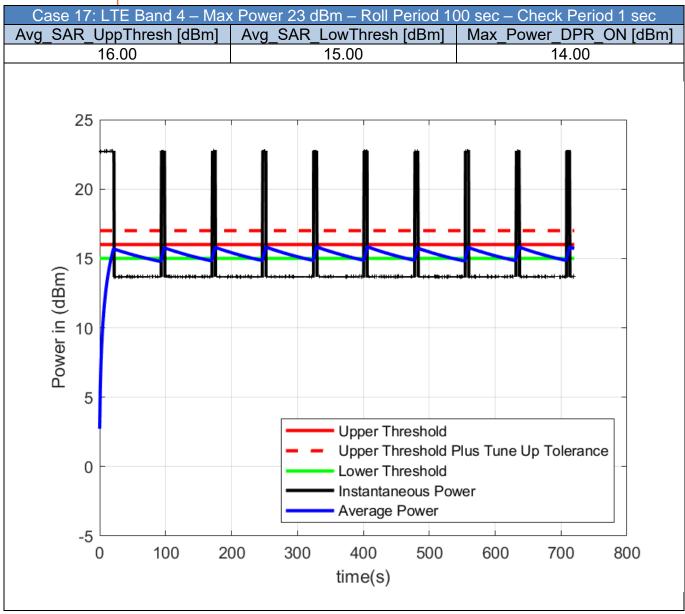

#### **Bands Validation - LTE**

Table 5-2 - Test Cases for Bands Compliance of LTE bands

| Case | RAT | Band | Max_Power_<br>DPR_OFF_<br>dBm | Roll_<br>Period_s | Check_<br>Period_s | Avg_SAR_<br>UppThresh_<br>dBm | Avg_SAR_<br>LowThresh_<br>dBm | Max_Power_<br>DPR_ON_<br>dBm |
|------|-----|------|-------------------------------|-------------------|--------------------|-------------------------------|-------------------------------|------------------------------|
| 16   | LTE | 2    | 23.00                         | 100               | 1                  | 15.50                         | 14.50                         | 13.50                        |
| 17   | LTE | 4    | 23.00                         | 100               | 1                  | 16.00                         | 15.00                         | 14.00                        |
| 18   | LTE | 5    | 23.00                         | 100               | 1                  | 17.50                         | 16.50                         | 15.50                        |
| 19   | LTE | 7    | 23.00                         | 100               | 1                  | 16.50                         | 15.50                         | 14.50                        |
| 20   | LTE | 12   | 23.00                         | 100               | 1                  | 17.50                         | 16.50                         | 15.50                        |
| 21   | LTE | 13   | 23.00                         | 100               | 1                  | 17.50                         | 16.50                         | 15.50                        |
| 22   | LTE | 14   | 23.00                         | 100               | 1                  | 17.50                         | 16.50                         | 15.50                        |
| 23   | LTE | 17   | 23.00                         | 100               | 1                  | 17.50                         | 16.50                         | 15.50                        |
| 24   | LTE | 25   | 23.00                         | 100               | 1                  | 17.50                         | 16.50                         | 15.50                        |
| 25   | LTE | 26   | 23.00                         | 100               | 1                  | 17.50                         | 16.50                         | 15.50                        |
| 26   | LTE | 30   | 22.00                         | 100               | 1                  | 17.00                         | 16.00                         | 15.00                        |
| 27   | LTE | 38   | 23.00                         | 100               | 1                  | 17.00                         | 16.00                         | 15.00                        |
| 28   | LTE | 41   | 26.00                         | 100               | 1                  | 16.00                         | 15.00                         | 14.00                        |
| 29   | LTE | 42   | 23.00                         | 100               | 1                  | 13.50                         | 12.50                         | 11.50                        |
| 30   | LTE | 43   | 23.00                         | 100               | 1                  | 15.00                         | 14.00                         | 13.00                        |
| 31   | LTE | 48   | 21.00                         | 100               | 1                  | 13.50                         | 12.50                         | 11.50                        |
| 32   | LTE | 66   | 23.00                         | 100               | 1                  | 16.00                         | 15.00                         | 14.00                        |
| 33   | LTE | 71   | 23.00                         | 100               | 1                  | 19.00                         | 18.00                         | 17.00                        |

Note: The Average power is calculated using the measured instantaneous power and compared to the UpperThreshold Plus Tune-Up Tolerance. This is applied for all the test cases in this report.

Unless otherwise stated the results shown in this test report refer only to the sample(s) tested and such sample(s) are retained for 90 days only.