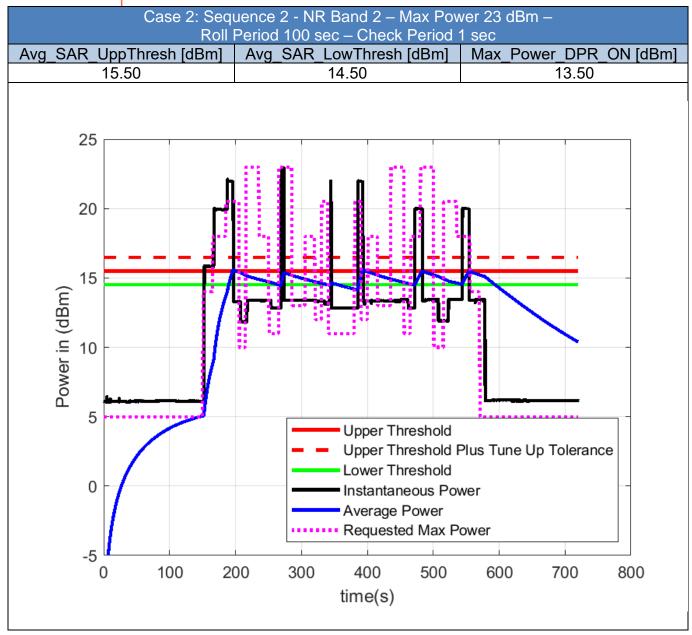

#### **Bands Validation - NR**

Table 5-1 - Test Cases for Bands Compliance of NR bands

| Case | RAT | Band | Max_Power_<br>DPR_OFF_<br>dBm | Roll_<br>Period_s | Check_<br>Period_s | Avg_SAR_<br>UppThresh_<br>dBm | Avg_SAR_<br>LowThresh_<br>dBm | Max_Power_<br>DPR_ON_<br>dBm |
|------|-----|------|-------------------------------|-------------------|--------------------|-------------------------------|-------------------------------|------------------------------|
| 1    | NR  | 2    | 23.00                         | 100               | 1                  | 15.00                         | 14.00                         | 13.00                        |
| 2    | NR  | 5    | 23.00                         | 100               | 1                  | 17.50                         | 16.50                         | 15.50                        |
| 3    | NR  | 7    | 23.00                         | 100               | 1                  | 16.50                         | 15.50                         | 14.50                        |
| 4    | NR  | 12   | 23.00                         | 100               | 1                  | 17.50                         | 16.50                         | 15.50                        |
| 5    | NR  | 14   | 23.00                         | 100               | 1                  | 17.50                         | 16.50                         | 15.50                        |
| 6    | NR  | 25   | 23.00                         | 100               | 1                  | 17.50                         | 16.50                         | 15.50                        |
| 7    | NR  | 26   | 23.00                         | 100               | 1                  | 17.50                         | 16.50                         | 15.50                        |
| 8    | NR  | 30   | 22.00                         | 100               | 1                  | 17.00                         | 16.00                         | 15.00                        |
| 9    | NR  | 38   | 23.00                         | 100               | 1                  | 17.00                         | 16.00                         | 15.00                        |
| 10   | NR  | 41   | 26.00                         | 100               | 1                  | 16.00                         | 15.00                         | 14.00                        |
| 11   | NR  | 48   | 21.00                         | 100               | 1                  | 14.50                         | 13.50                         | 12.50                        |
| 12   | NR  | 66   | 23.00                         | 100               | 1                  | 16.00                         | 15.00                         | 14.00                        |
| 13   | NR  | 71   | 23.00                         | 100               | 1                  | 13.00                         | 12.00                         | 11.00                        |
| 14   | NR  | 77   | 26.00                         | 100               | 1                  | 14.00                         | 13.00                         | 12.00                        |
| 15   | NR  | 78   | 26.00                         | 100               | 1                  | 14.00                         | 13.00                         | 12.00                        |

Note: The Average power is calculated using the measured instantaneous power and compared to the UpperThreshold Plus Tune-Up Tolerance. This is applied for all the test cases in this report.

Unless otherwise stated the results shown in this test report refer only to the sample(s) tested and such sample(s) are retained for 90 days only.