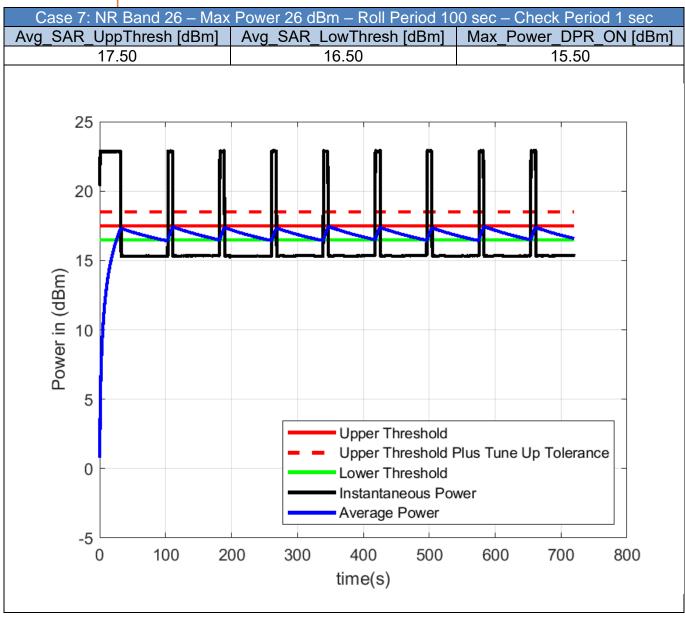

#### **Bands Validation - NR**

Table 5-1 - Test Cases for Bands Compliance of NR bands

| Case | RAT | Band | Max_Power_<br>DPR_OFF_<br>dBm | Roll_<br>Period_s | Check_<br>Period_s | Avg_SAR_<br>UppThresh_<br>dBm | Avg_SAR_<br>LowThresh_<br>dBm | Max_Power_<br>DPR_ON_<br>dBm |
|------|-----|------|-------------------------------|-------------------|--------------------|-------------------------------|-------------------------------|------------------------------|
| 1    | NR  | 2    | 23.00                         | 100               | 1                  | 15.00                         | 14.00                         | 13.00                        |
| 2    | NR  | 5    | 23.00                         | 100               | 1                  | 17.50                         | 16.50                         | 15.50                        |
| 3    | NR  | 7    | 23.00                         | 100               | 1                  | 16.50                         | 15.50                         | 14.50                        |
| 4    | NR  | 12   | 23.00                         | 100               | 1                  | 17.50                         | 16.50                         | 15.50                        |
| 5    | NR  | 14   | 23.00                         | 100               | 1                  | 17.50                         | 16.50                         | 15.50                        |
| 6    | NR  | 25   | 23.00                         | 100               | 1                  | 17.50                         | 16.50                         | 15.50                        |
| 7    | NR  | 26   | 23.00                         | 100               | 1                  | 17.50                         | 16.50                         | 15.50                        |
| 8    | NR  | 30   | 22.00                         | 100               | 1                  | 17.00                         | 16.00                         | 15.00                        |
| 9    | NR  | 38   | 23.00                         | 100               | 1                  | 17.00                         | 16.00                         | 15.00                        |
| 10   | NR  | 41   | 26.00                         | 100               | 1                  | 16.00                         | 15.00                         | 14.00                        |
| 11   | NR  | 48   | 21.00                         | 100               | 1                  | 14.50                         | 13.50                         | 12.50                        |
| 12   | NR  | 66   | 23.00                         | 100               | 1                  | 16.00                         | 15.00                         | 14.00                        |
| 13   | NR  | 71   | 23.00                         | 100               | 1                  | 13.00                         | 12.00                         | 11.00                        |
| 14   | NR  | 77   | 26.00                         | 100               | 1                  | 14.00                         | 13.00                         | 12.00                        |
| 15   | NR  | 78   | 26.00                         | 100               | 1                  | 14.00                         | 13.00                         | 12.00                        |

Note: The Average power is calculated using the measured instantaneous power and compared to the UpperThreshold Plus Tune-Up Tolerance. This is applied for all the test cases in this report.

Unless otherwise stated the results shown in this test report refer only to the sample(s) tested and such sample(s) are retained for 90 days only.