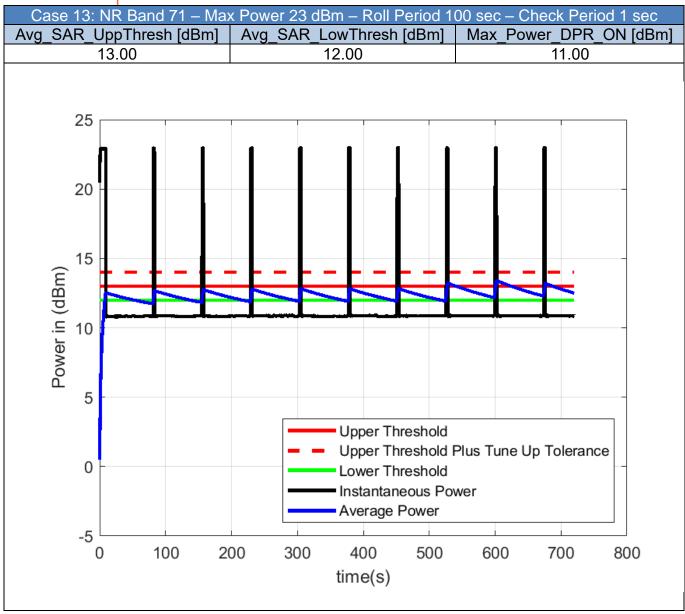

#### **Bands Validation - NR**

Table 5-1 - Test Cases for Bands Compliance of NR bands

| Case | RAT | Band | Max_Power_<br>DPR_OFF_<br>dBm | Roll_<br>Period_s | Check_<br>Period_s | Avg_SAR_<br>UppThresh_<br>dBm | Avg_SAR_<br>LowThresh_<br>dBm | Max_Power_<br>DPR_ON_<br>dBm |
|------|-----|------|-------------------------------|-------------------|--------------------|-------------------------------|-------------------------------|------------------------------|
| 1    | NR  | 2    | 23.00                         | 100               | 1                  | 15.00                         | 14.00                         | 13.00                        |
| 2    | NR  | 5    | 23.00                         | 100               | 1                  | 17.50                         | 16.50                         | 15.50                        |
| 3    | NR  | 7    | 23.00                         | 100               | 1                  | 16.50                         | 15.50                         | 14.50                        |
| 4    | NR  | 12   | 23.00                         | 100               | 1                  | 17.50                         | 16.50                         | 15.50                        |
| 5    | NR  | 14   | 23.00                         | 100               | 1                  | 17.50                         | 16.50                         | 15.50                        |
| 6    | NR  | 25   | 23.00                         | 100               | 1                  | 17.50                         | 16.50                         | 15.50                        |
| 7    | NR  | 26   | 23.00                         | 100               | 1                  | 17.50                         | 16.50                         | 15.50                        |
| 8    | NR  | 30   | 22.00                         | 100               | 1                  | 17.00                         | 16.00                         | 15.00                        |
| 9    | NR  | 38   | 23.00                         | 100               | 1                  | 17.00                         | 16.00                         | 15.00                        |
| 10   | NR  | 41   | 26.00                         | 100               | 1                  | 16.00                         | 15.00                         | 14.00                        |
| 11   | NR  | 48   | 21.00                         | 100               | 1                  | 14.50                         | 13.50                         | 12.50                        |
| 12   | NR  | 66   | 23.00                         | 100               | 1                  | 16.00                         | 15.00                         | 14.00                        |
| 13   | NR  | 71   | 23.00                         | 100               | 1                  | 13.00                         | 12.00                         | 11.00                        |
| 14   | NR  | 77   | 26.00                         | 100               | 1                  | 14.00                         | 13.00                         | 12.00                        |
| 15   | NR  | 78   | 26.00                         | 100               | 1                  | 14.00                         | 13.00                         | 12.00                        |

Note: The Average power is calculated using the measured instantaneous power and compared to the UpperThreshold Plus Tune-Up Tolerance. This is applied for all the test cases in this report.

Unless otherwise stated the results shown in this test report refer only to the sample(s) tested and such sample(s) are retained for 90 days only.