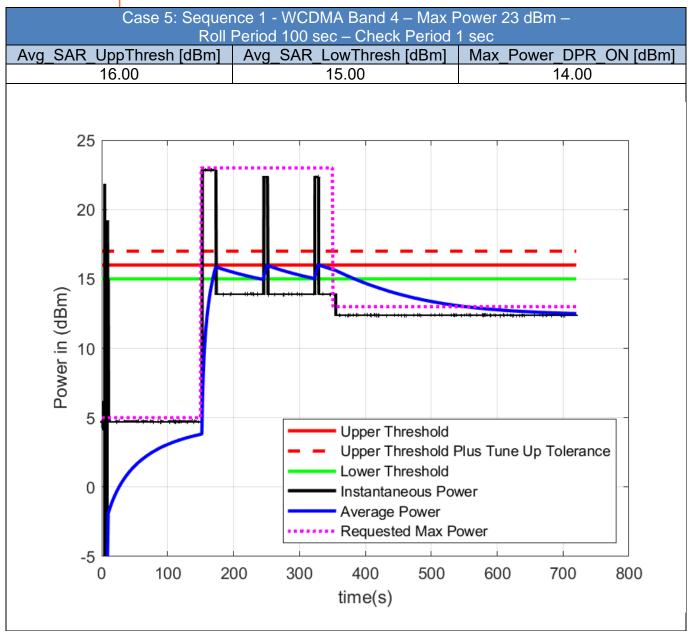

Note: The Average power is calculated using the measured instantaneous power and compared to the UpperThreshold Plus Tune-Up Tolerance. This is applied for all the test cases in this report.

Unless otherwise stated the results shown in this test report refer only to the sample(s) tested and such sample(s) are retained for 90 days only.