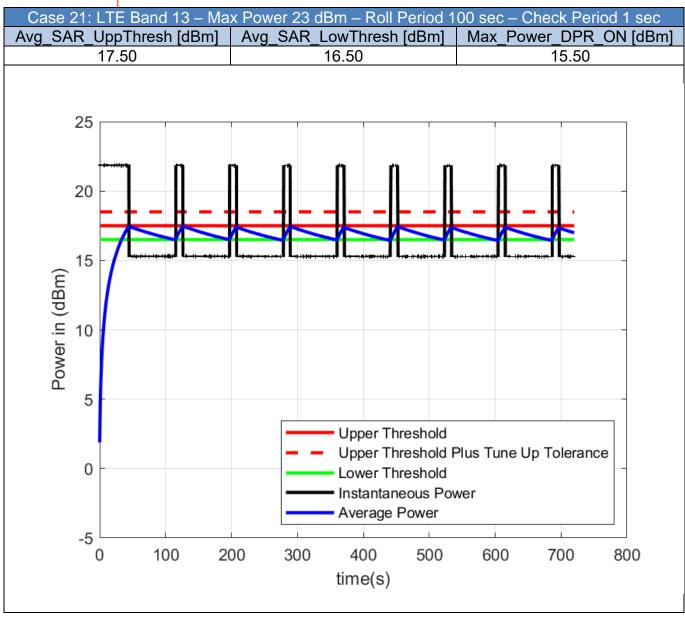

#### **Bands Validation - LTE**

Table 5-2 - Test Cases for Bands Compliance of LTE bands

| Case | RAT | Band | Max_Power_<br>DPR_OFF_<br>dBm | Roll_<br>Period_s | Check_<br>Period_s | Avg_SAR_<br>UppThresh_<br>dBm | Avg_SAR_<br>LowThresh_<br>dBm | Max_Power_<br>DPR_ON_<br>dBm |
|------|-----|------|-------------------------------|-------------------|--------------------|-------------------------------|-------------------------------|------------------------------|
| 16   | LTE | 2    | 23.00                         | 100               | 1                  | 15.50                         | 14.50                         | 13.50                        |
| 17   | LTE | 4    | 23.00                         | 100               | 1                  | 16.00                         | 15.00                         | 14.00                        |
| 18   | LTE | 5    | 23.00                         | 100               | 1                  | 17.50                         | 16.50                         | 15.50                        |
| 19   | LTE | 7    | 23.00                         | 100               | 1                  | 16.50                         | 15.50                         | 14.50                        |
| 20   | LTE | 12   | 23.00                         | 100               | 1                  | 17.50                         | 16.50                         | 15.50                        |
| 21   | LTE | 13   | 23.00                         | 100               | 1                  | 17.50                         | 16.50                         | 15.50                        |
| 22   | LTE | 14   | 23.00                         | 100               | 1                  | 17.50                         | 16.50                         | 15.50                        |
| 23   | LTE | 17   | 23.00                         | 100               | 1                  | 17.50                         | 16.50                         | 15.50                        |
| 24   | LTE | 25   | 23.00                         | 100               | 1                  | 17.50                         | 16.50                         | 15.50                        |
| 25   | LTE | 26   | 23.00                         | 100               | 1                  | 17.50                         | 16.50                         | 15.50                        |
| 26   | LTE | 30   | 22.00                         | 100               | 1                  | 17.00                         | 16.00                         | 15.00                        |
| 27   | LTE | 38   | 23.00                         | 100               | 1                  | 17.00                         | 16.00                         | 15.00                        |
| 28   | LTE | 41   | 26.00                         | 100               | 1                  | 16.00                         | 15.00                         | 14.00                        |
| 29   | LTE | 42   | 23.00                         | 100               | 1                  | 13.50                         | 12.50                         | 11.50                        |
| 30   | LTE | 43   | 23.00                         | 100               | 1                  | 15.00                         | 14.00                         | 13.00                        |
| 31   | LTE | 48   | 21.00                         | 100               | 1                  | 13.50                         | 12.50                         | 11.50                        |
| 32   | LTE | 66   | 23.00                         | 100               | 1                  | 16.00                         | 15.00                         | 14.00                        |
| 33   | LTE | 71   | 23.00                         | 100               | 1                  | 19.00                         | 18.00                         | 17.00                        |

Note: The Average power is calculated using the measured instantaneous power and compared to the UpperThreshold Plus Tune-Up Tolerance. This is applied for all the test cases in this report.

Unless otherwise stated the results shown in this test report refer only to the sample(s) tested and such sample(s) are retained for 90 days only.