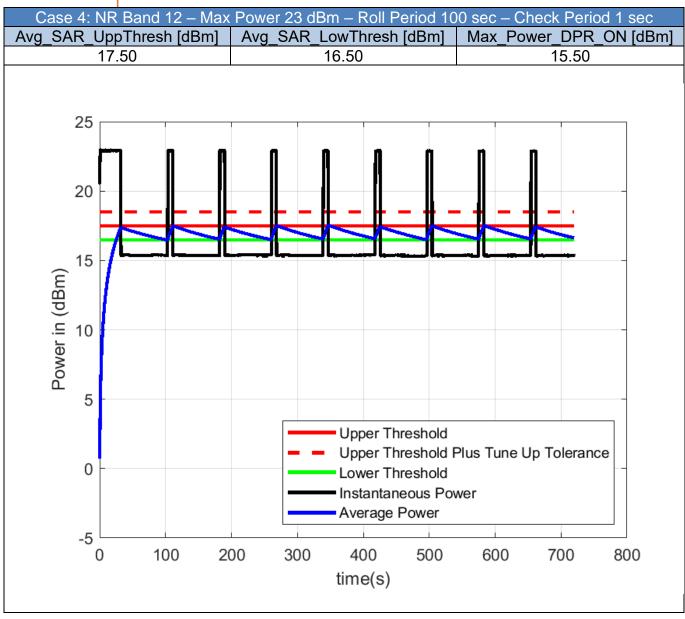

#### **Bands Validation - NR**

Table 5-1 - Test Cases for Bands Compliance of NR bands

| Case | RAT | Band | Max_Power_<br>DPR_OFF_<br>dBm | Roll_<br>Period_s | Check_<br>Period_s | Avg_SAR_<br>UppThresh_<br>dBm | Avg_SAR_<br>LowThresh_<br>dBm | Max_Power_<br>DPR_ON_<br>dBm |
|------|-----|------|-------------------------------|-------------------|--------------------|-------------------------------|-------------------------------|------------------------------|
| 1    | NR  | 2    | 23.00                         | 100               | 1                  | 15.00                         | 14.00                         | 13.00                        |
| 2    | NR  | 5    | 23.00                         | 100               | 1                  | 17.50                         | 16.50                         | 15.50                        |
| 3    | NR  | 7    | 23.00                         | 100               | 1                  | 16.50                         | 15.50                         | 14.50                        |
| 4    | NR  | 12   | 23.00                         | 100               | 1                  | 17.50                         | 16.50                         | 15.50                        |
| 5    | NR  | 14   | 23.00                         | 100               | 1                  | 17.50                         | 16.50                         | 15.50                        |
| 6    | NR  | 25   | 23.00                         | 100               | 1                  | 17.50                         | 16.50                         | 15.50                        |
| 7    | NR  | 26   | 23.00                         | 100               | 1                  | 17.50                         | 16.50                         | 15.50                        |
| 8    | NR  | 30   | 22.00                         | 100               | 1                  | 17.00                         | 16.00                         | 15.00                        |
| 9    | NR  | 38   | 23.00                         | 100               | 1                  | 17.00                         | 16.00                         | 15.00                        |
| 10   | NR  | 41   | 26.00                         | 100               | 1                  | 16.00                         | 15.00                         | 14.00                        |
| 11   | NR  | 48   | 21.00                         | 100               | 1                  | 14.50                         | 13.50                         | 12.50                        |
| 12   | NR  | 66   | 23.00                         | 100               | 1                  | 16.00                         | 15.00                         | 14.00                        |
| 13   | NR  | 71   | 23.00                         | 100               | 1                  | 13.00                         | 12.00                         | 11.00                        |
| 14   | NR  | 77   | 26.00                         | 100               | 1                  | 14.00                         | 13.00                         | 12.00                        |
| 15   | NR  | 78   | 26.00                         | 100               | 1                  | 14.00                         | 13.00                         | 12.00                        |

Note: The Average power is calculated using the measured instantaneous power and compared to the UpperThreshold Plus Tune-Up Tolerance. This is applied for all the test cases in this report.

Unless otherwise stated the results shown in this test report refer only to the sample(s) tested and such sample(s) are retained for 90 days only.