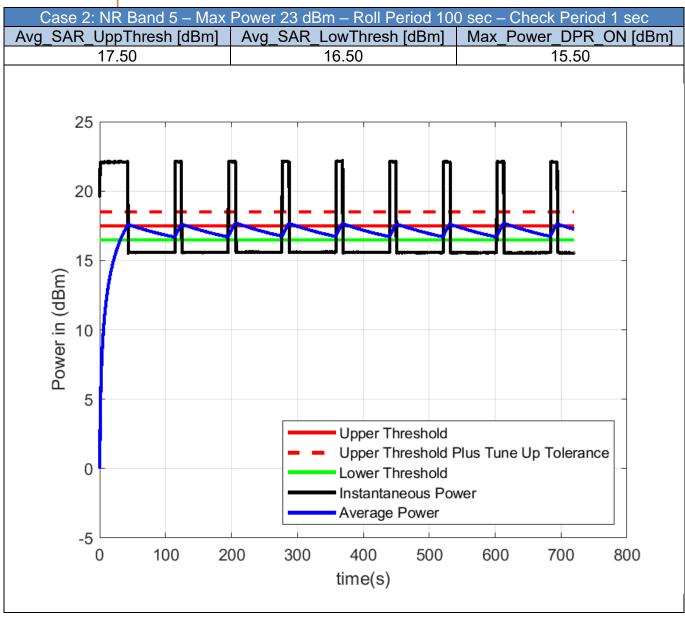

#### **Bands Validation - NR**

Table 5-1 - Test Cases for Bands Compliance of NR bands

| Case | RAT | Band | Max_Power_<br>DPR_OFF_<br>dBm | Roll_<br>Period_s | Check_<br>Period_s | Avg_SAR_<br>UppThresh_<br>dBm | Avg_SAR_<br>LowThresh_<br>dBm | Max_Power_<br>DPR_ON_<br>dBm |
|------|-----|------|-------------------------------|-------------------|--------------------|-------------------------------|-------------------------------|------------------------------|
| 1    | NR  | 2    | 23.00                         | 100               | 1                  | 15.00                         | 14.00                         | 13.00                        |
| 2    | NR  | 5    | 23.00                         | 100               | 1                  | 17.50                         | 16.50                         | 15.50                        |
| 3    | NR  | 7    | 23.00                         | 100               | 1                  | 16.50                         | 15.50                         | 14.50                        |
| 4    | NR  | 12   | 23.00                         | 100               | 1                  | 17.50                         | 16.50                         | 15.50                        |
| 5    | NR  | 14   | 23.00                         | 100               | 1                  | 17.50                         | 16.50                         | 15.50                        |
| 6    | NR  | 25   | 23.00                         | 100               | 1                  | 17.50                         | 16.50                         | 15.50                        |
| 7    | NR  | 26   | 23.00                         | 100               | 1                  | 17.50                         | 16.50                         | 15.50                        |
| 8    | NR  | 30   | 22.00                         | 100               | 1                  | 17.00                         | 16.00                         | 15.00                        |
| 9    | NR  | 38   | 23.00                         | 100               | 1                  | 17.00                         | 16.00                         | 15.00                        |
| 10   | NR  | 41   | 26.00                         | 100               | 1                  | 16.00                         | 15.00                         | 14.00                        |
| 11   | NR  | 48   | 21.00                         | 100               | 1                  | 14.50                         | 13.50                         | 12.50                        |
| 12   | NR  | 66   | 23.00                         | 100               | 1                  | 16.00                         | 15.00                         | 14.00                        |
| 13   | NR  | 71   | 23.00                         | 100               | 1                  | 13.00                         | 12.00                         | 11.00                        |
| 14   | NR  | 77   | 26.00                         | 100               | 1                  | 14.00                         | 13.00                         | 12.00                        |
| 15   | NR  | 78   | 26.00                         | 100               | 1                  | 14.00                         | 13.00                         | 12.00                        |

Note: The Average power is calculated using the measured instantaneous power and compared to the UpperThreshold Plus Tune-Up Tolerance. This is applied for all the test cases in this report.

Unless otherwise stated the results shown in this test report refer only to the sample(s) tested and such sample(s) are retained for 90 days only.