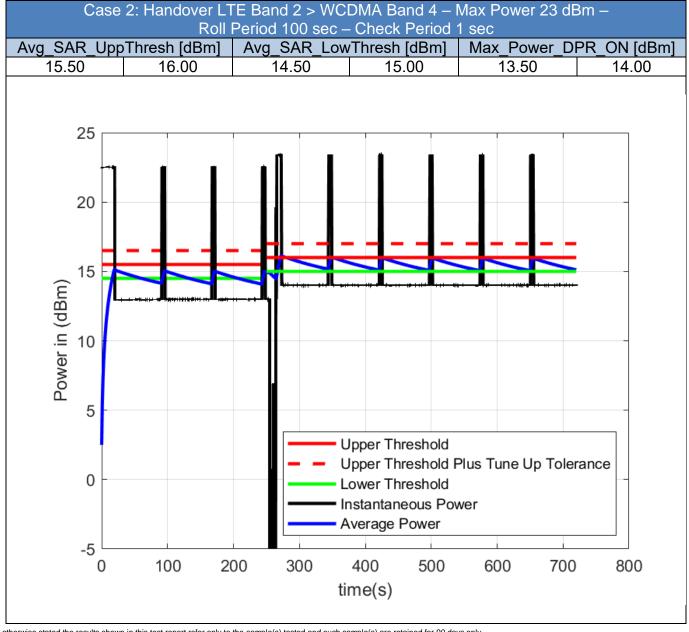

Note: The Average power is calculated using the measured instantaneous power and compared to the UpperThreshold Plus Tune-Up Tolerance. This is applied for all the test cases in this report.

Unless otherwise stated the results shown in this test report refer only to the sample(s) tested and such sample(s) are retained for 90 days only.