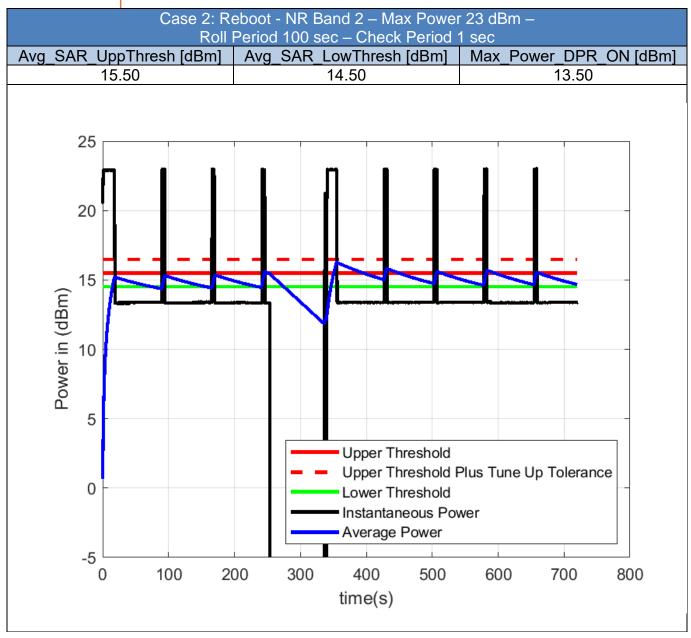

# 5.1 Summary of Test Cases

The following table lists the types of TAS algorithm validation tests performed and the corresponding Tables describing the test configurations and validation results.

| Validation type            | RAT       | Configurations | Results      | Verdict |
|----------------------------|-----------|----------------|--------------|---------|
| Bands Validation           | NR        | Table 6-1      | Section 6.2  | Pass    |
| Bands Validation           | LTE       | Table 6-2      | Section 6.3  | Pass    |
| Bands Validation           | WCDMA     | Table 6-3      | Section 6.4  | Pass    |
| Time Varying Test Sequence | NR        | Table 6-4      | Section 6.5  | Pass    |
| Time Varying Test Sequence | LTE       | Table 6-5      | Section 6.6  | Pass    |
| Time Varying Test Sequence | WCDMA     | Table 6-6      | Section 6.7  | Pass    |
| Handover                   | LTE-LTE   | Table 6-7      | Section 6.8  | Pass    |
| Handover                   | LTE-WCDMA | Table 6-8      | Section 6.9  | Pass    |
| Call Drop and Reboot       | NR        | Table 6-9      | Section 6.10 | Pass    |
| Call Drop and Reboot       | LTE       | Table 6-10     | Section 6.11 | Pass    |

Note: The Average power is calculated using the measured instantaneous power and compared to the UpperThreshold Plus Tune-Up Tolerance. This is applied for all the test cases in this report.

Unless otherwise stated the results shown in this test report refer only to the sample(s) tested and such sample(s) are retained for 90 days only.