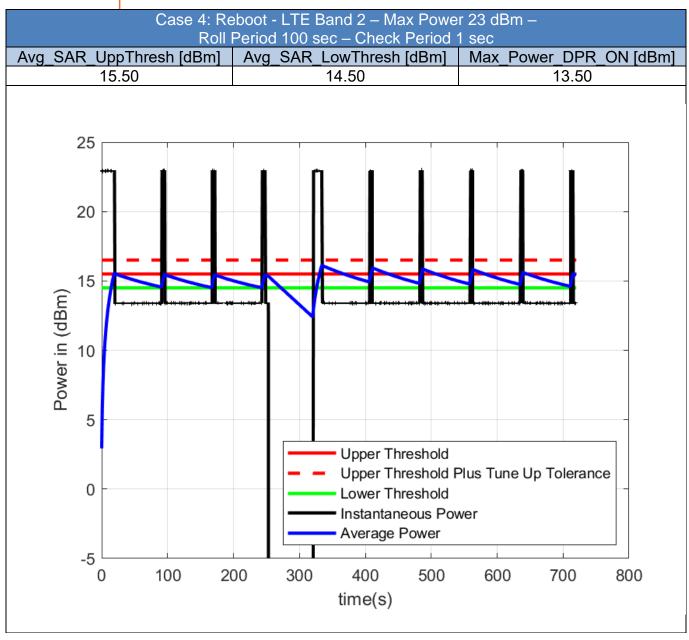

# 5.1 Summary of Test Cases

The following table lists the types of TAS algorithm validation tests performed and the corresponding Tables describing the test configurations and validation results.

| Validation type            | RAT       | Configurations | Results      | Verdict |
|----------------------------|-----------|----------------|--------------|---------|
| Bands Validation           | NR        | Table 6-1      | Section 6.2  | Pass    |
| Bands Validation           | LTE       | Table 6-2      | Section 6.3  | Pass    |
| Bands Validation           | WCDMA     | Table 6-3      | Section 6.4  | Pass    |
| Time Varying Test Sequence | NR        | Table 6-4      | Section 6.5  | Pass    |
| Time Varying Test Sequence | LTE       | Table 6-5      | Section 6.6  | Pass    |
| Time Varying Test Sequence | WCDMA     | Table 6-6      | Section 6.7  | Pass    |
| Handover                   | LTE-LTE   | Table 6-7      | Section 6.8  | Pass    |
| Handover                   | LTE-WCDMA | Table 6-8      | Section 6.9  | Pass    |
| Call Drop and Reboot       | NR        | Table 6-9      | Section 6.10 | Pass    |
| Call Drop and Reboot       | LTE       | Table 6-10     | Section 6.11 | Pass    |

Note: The Average power is calculated using the measured instantaneous power and compared to the UpperThreshold Plus Tune-Up Tolerance. This is applied for all the test cases in this report.

Unless otherwise stated the results shown in this test report refer only to the sample(s) tested and such sample(s) are retained for 90 days only.