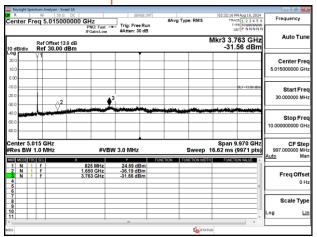

SGS Taiwan Ltd

Page: 147 of 242

Band26\_15MHz\_QPSK\_RB1\_0\_CH26915

Band26\_15MHz\_QPSK\_RB1\_0\_CH26965

Unless otherwise stated the results shown in this test report refer only to the sample(s) tested and such sample(s) are retained for 90 days only.