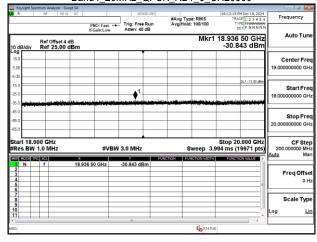

#### Band7 20MHz QPSK RB1 0 CH20850

Band7 20MHz QPSK RB1 0 CH21100

Band7\_20MHz\_QPSK\_RB1\_0\_CH21350

Unless otherwise stated the results shown in this test report refer only to the sample(s) tested and such sample(s) are retained for 90 days only.