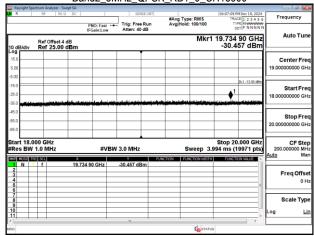

Page: 146 of 242

Band26 5MHz QPSK RB1 0 CH27015

Band26\_10MHz\_QPSK\_RB1\_0\_CH26915

Band26 10MHz QPSK RB1 0 CH26990

Band26\_10MHz\_QPSK\_RB1\_0\_CH26840

Band26 15MHz QPSK RB1 0 CH26865

Unless otherwise stated the results shown in this test report refer only to the sample(s) tested and such sample(s) are retained for 90 days only.