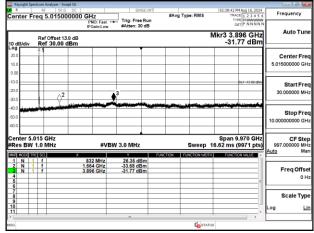

Page: 146 of 242

Band26 5MHz QPSK RB1 0 CH27015

Band26\_10MHz\_QPSK\_RB1\_0\_CH26915

Band26 10MHz QPSK RB1 0 CH26990

Band26\_10MHz\_QPSK\_RB1\_0\_CH26840

Band26 15MHz QPSK RB1 0 CH26865

Unless otherwise stated the results shown in this test report refer only to the sample(s) tested and such sample(s) are retained for 90 days only.