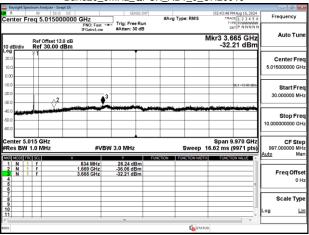

SGS Taiwan Ltd

Page: 147 of 242

Band26\_15MHz\_QPSK\_RB1\_0\_CH26915

Band26\_15MHz\_QPSK\_RB1\_0\_CH26965

Unless otherwise stated the results shown in this test report refer only to the sample(s) tested and such sample(s) are retained for 90 days only.