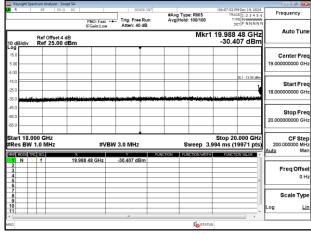

Page: 146 of 242

Band26 5MHz QPSK RB1 0 CH27015

Band26\_10MHz\_QPSK\_RB1\_0\_CH26915

Band26 10MHz QPSK RB1 0 CH26990

Band26\_10MHz\_QPSK\_RB1\_0\_CH26840

Band26 15MHz QPSK RB1 0 CH26865

Unless otherwise stated the results shown in this test report refer only to the sample(s) tested and such sample(s) are retained for 90 days only.