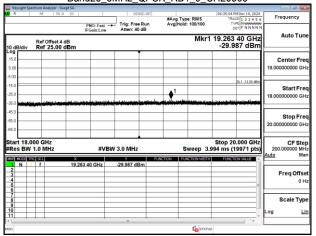

SGS Taiwan Ltd

Page: 147 of 242

Band26\_15MHz\_QPSK\_RB1\_0\_CH26915

Band26\_15MHz\_QPSK\_RB1\_0\_CH26965

Unless otherwise stated the results shown in this test report refer only to the sample(s) tested and such sample(s) are retained for 90 days only.