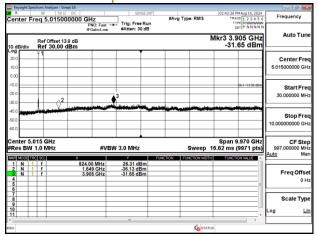

Page: 146 of 242

Band26 5MHz QPSK RB1 0 CH27015

Band26\_10MHz\_QPSK\_RB1\_0\_CH26915

Band26 10MHz QPSK RB1 0 CH26990

Band26\_10MHz\_QPSK\_RB1\_0\_CH26840

Band26 15MHz QPSK RB1 0 CH26865

Unless otherwise stated the results shown in this test report refer only to the sample(s) tested and such sample(s) are retained for 90 days only.