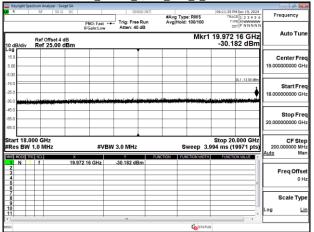

#### Band7 20MHz QPSK RB1 0 CH20850

Band7 20MHz QPSK RB1 0 CH21100

Band7\_20MHz\_QPSK\_RB1\_0\_CH21350

Unless otherwise stated the results shown in this test report refer only to the sample(s) tested and such sample(s) are retained for 90 days only.