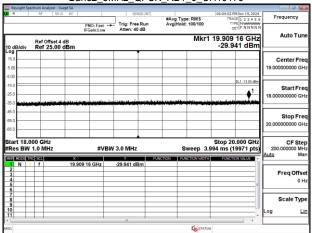

#### Band7 20MHz QPSK RB1 0 CH20850

Band7 20MHz QPSK RB1 0 CH21100

Band7\_20MHz\_QPSK\_RB1\_0\_CH21350

Unless otherwise stated the results shown in this test report refer only to the sample(s) tested and such sample(s) are retained for 90 days only.