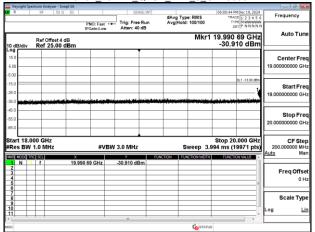

#### Band7 20MHz QPSK RB1 0 CH20850

Band7 20MHz QPSK RB1 0 CH21100

Band7\_20MHz\_QPSK\_RB1\_0\_CH21350

Unless otherwise stated the results shown in this test report refer only to the sample(s) tested and such sample(s) are retained for 90 days only.