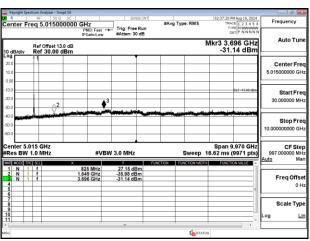

Page: 146 of 242

Band26 5MHz QPSK RB1 0 CH27015

Band26\_10MHz\_QPSK\_RB1\_0\_CH26915

Band26 10MHz QPSK RB1 0 CH26990

Band26\_10MHz\_QPSK\_RB1\_0\_CH26840

Band26 15MHz QPSK RB1 0 CH26865

Unless otherwise stated the results shown in this test report refer only to the sample(s) tested and such sample(s) are retained for 90 days only.