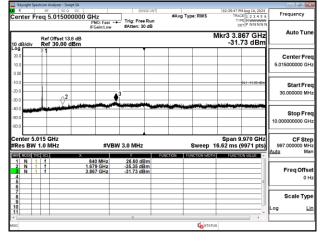

SGS Taiwan Ltd

Page: 147 of 242

Band26\_15MHz\_QPSK\_RB1\_0\_CH26915

Band26\_15MHz\_QPSK\_RB1\_0\_CH26965

Unless otherwise stated the results shown in this test report refer only to the sample(s) tested and such sample(s) are retained for 90 days only.