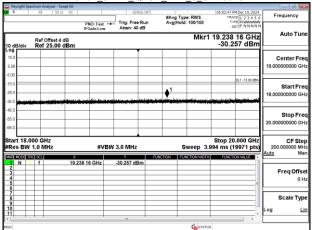

SGS Taiwan Ltd

Page: 147 of 242

Band26\_15MHz\_QPSK\_RB1\_0\_CH26915

Band26\_15MHz\_QPSK\_RB1\_0\_CH26965

Unless otherwise stated the results shown in this test report refer only to the sample(s) tested and such sample(s) are retained for 90 days only.