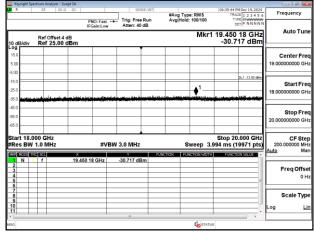

SGS Taiwan Ltd

Page: 147 of 242

Band26\_15MHz\_QPSK\_RB1\_0\_CH26915

Band26\_15MHz\_QPSK\_RB1\_0\_CH26965

Unless otherwise stated the results shown in this test report refer only to the sample(s) tested and such sample(s) are retained for 90 days only.