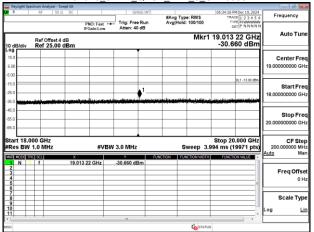

Page: 146 of 242

Band26 5MHz QPSK RB1 0 CH27015

Band26\_10MHz\_QPSK\_RB1\_0\_CH26915

Band26 10MHz QPSK RB1 0 CH26990

Band26\_10MHz\_QPSK\_RB1\_0\_CH26840

Band26 15MHz QPSK RB1 0 CH26865

Unless otherwise stated the results shown in this test report refer only to the sample(s) tested and such sample(s) are retained for 90 days only.