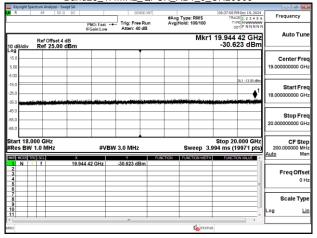

Page: 146 of 242

Band26 5MHz QPSK RB1 0 CH27015

Band26\_10MHz\_QPSK\_RB1\_0\_CH26915

Band26 10MHz QPSK RB1 0 CH26990

Band26\_10MHz\_QPSK\_RB1\_0\_CH26840

Band26 15MHz QPSK RB1 0 CH26865

Unless otherwise stated the results shown in this test report refer only to the sample(s) tested and such sample(s) are retained for 90 days only.