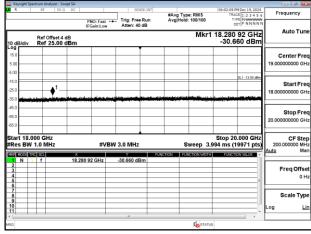

#### Band7 20MHz QPSK RB1 0 CH20850

Band7 20MHz QPSK RB1 0 CH21100

Band7\_20MHz\_QPSK\_RB1\_0\_CH21350

Unless otherwise stated the results shown in this test report refer only to the sample(s) tested and such sample(s) are retained for 90 days only.