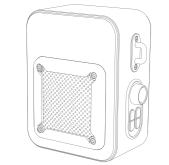

## 按键与功能

- 一 开关机键,长触旋钮约2秒
- 也 ---播放/暂停:单击旋钮
- 也 --- 单击接听 / 挂断,双击回拨,长按拒接
- ᄌ --- 短按为上一曲
- ⊻ --- 短按为下一曲
- ◆ --- 音量+: 将旋钮向右旋转
- --- 音量-: 将旋钮向左旋转 M --- 单击模式键切换模式
- ☆ --- 单击:呼吸闪 再次单击: 回到频谱 双击: 单色切换
- 长按: 开关LED M --- 双击进行TWS对联。
- \* 任意两台同款音箱开机状态下双击其中一台" M"键, 等待5秒左右, 出现"滴"声, 即完成TWS配对。长按" M"键 3秒则断开。

## Keys and functions

 Switch button, long touch knob about 2 seconds (I) --- Play/Pause: Click the knob

or uninstalling the product to avoid electricshock.

- () --- Click Answer/Hang up, double-click
- → Tap the previous song ✓ --- Tap for the next song
- + --- Volume + : Turn knob to the right - --- Volume - : Turn knob to the left
- M --- Click the mode key to switch modes
- ---- Click: Breathing flash Click again: Back to spectrum Long press: Switch the LED on and off M --- Double click TWS couplet.
- \* When any two speakers of the same model are powered on, double click "M" on one of them and wait about 5 seconds for a "drip" sound to appear, that is, TWS pairing is completed.