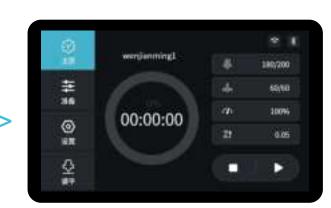

the software. | 安装软件
- 2、Double click to open the software. | 打开软件







4.Open Creality 3D slicer → Load (Read file) → Select file. 打开创想三维切片软件→Load (读取文件) →选择文件。

### 14. Off-line print 脱机打印



>>



6.Insert the storage card→ Click print control→ Select the file to be printed. 插入存储卡→点击打印控件→选择 要打印的文件

5.Generate G-code, and save the gcode file to storage card. 生成 G 代码→保存到存储卡



File names must be Latin letters or numbers, not Chinese characters or other special symbols
文件名需为拉丁字母或数字,不能为汉字或其他特殊符号



Notes: For details on the software instructions, please refer to the slicing software manual in the memory card! 温馨提示:软件使用说明详情,请见存储卡内切片软件使用手册!



Warning: Please don't insert or remove TF card or SD card during printing. 警告:在打印过程中,禁止插拔TF卡或SD卡。

### 15. Start Printing 开始打印







**->>**>







### 16. Network reset 网络复位













### Note:

### 注意:

- 1. For the first use or after the WiFi path is reset, the WiFi will be reset after 1 minute.
- 1. 在首次使用以及WiFi路径进行复位,请等待1分钟之后WiFi复位
- 2. The interface is for reference only, and the actual UI shall prevail.
- 2. 界面仅供参考,实际以UI为准。

**->>**>

### 17. Printer maintenance 打印机维护



- 1.Rotate the glass pick-and-place handleplate for platform replacement.
- 1.转动玻璃取放手柄压板可进行平台更换。
- 2.Then manually turn the knob to the appropriate tightness to avoid belt breakage. (as shown in figure A, two places)
- 2.然后手动将旋钮左右拧到适合松紧度,过紧容易造成皮带崩断。 (如图所示A二处)
- 3.Use water to clean the printing platform
- 3.打印平台需要用清水清洗
- 4. The machine will restart after power interruption and pop out the "resume printing" button. Please clear the redundant filament between