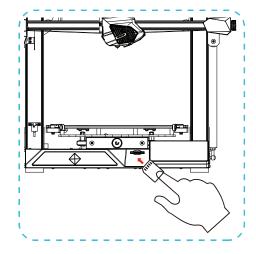

### 14. Off-line print 脱机打印



3. Select language→Next→Select your machine→Next→Finish.



- 1. Double click to install the software. | 安装软件
- 2、Double click to open the software. | 打开软件







4.Open Creality 3D slicer → Load (Read file) → Select file. 打开创想三维切片软件→Load (读取文件) →选择文件。

### 14. Off-line print 脱机打印



>>



6.Insert the storage card→ Click print control→ Select the file to be printed. 插入存储卡→点击打印控件→选择 要打印的文件

5.Generate G-code, and save the gcode file to storage card. 生成 G 代码→保存到存储卡



File names must be Latin letters or numbers, not Chinese characters or other special symbols
文件名需为拉丁字母或数字,不能为汉字或其他特殊符号



Notes: For details on the software instructions, please refer to the slicing software manual in the memory card! 温馨提示:软件使用说明详情,请见存储卡内切片软件使用手册!



Warning: Please don't insert or remove TF card or SD card during printing. 警告:在打印过程中,禁止插拔TF卡或SD卡。

### 15. Start Printing 开始打印







**->>**>







### 16. Network reset 网络复位













### Note:

### 注意:

- 1. For the first use or after the WiFi path is reset, the WiFi will be reset after 1 minute.
- 1. 在首次使用以及WiFi路径进行复位,请等待1分钟之后WiFi复位
- 2. T