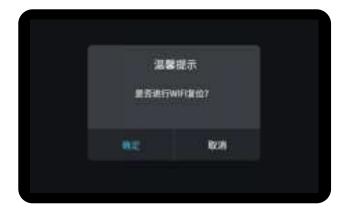

### 16. Network reset 网络复位

### Note:

### 注意:

- 1. For the first use or after the WiFi path is reset, the WiFi will be reset after 1 minute.
- 1. 在首次使用以及WiFi路径进行复位,请等待1分钟之后WiFi复位
- 2. The interface is for reference only, and the actual UI shall prevail.
- 2. 界面仅供参考,实际以UI为准。