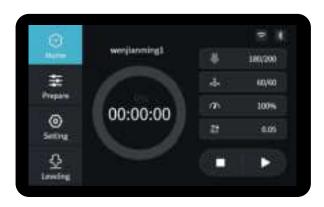

### 14. Off-line print 脱机打印

3. Select language→Next→Select your machine→Next→Finish.

- 1. Double click to install the software. | 安装软件
- 2、Double click to open the software. | 打开软件

4.Open Creality 3D slicer → Load (Read file) → Select file. 打开创想三维切片软件→Load (读取文件) →选择文件。

### 14. Off-line print 脱机打印

>>

6.Insert the storage card→ Click print control→ Select the file to be printed. 插入存储卡→点击打印控件→选择 要打印的文件

5.Generate G-code, and save the gcode file to storage card. 生成 G 代码→保存到存储卡

File names must be Latin letters or numbers, not Chinese characters or other special symbols
文件名需为拉丁字母或数字,不能为汉字或其他特殊符号

Notes: For details on the software instructions, please refer to the slicing software manual in the memory card! 温馨提示:软件使用说明详情,请见存储卡内切片软件使用手册!

Warning: Please don't insert or remove TF card or SD card during printing. 警告:在打印过程中,禁止插拔TF卡或SD卡。