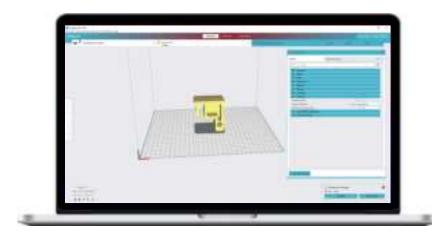

### 14. Off-line print 脱机打印

3. Select language→Next→Select your machine→Next→Finish.

- 1. Double click to install the software. | 安装软件
- 2、Double click to open the software. | 打开软件

4.Open Creality 3D slicer → Load (Read file) → Select file. 打开创想三维切片软件→Load (读取文件) →选择文件。