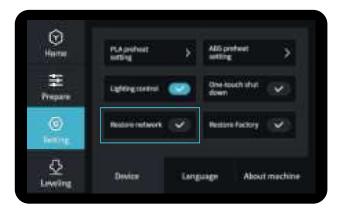

### 16. Network reset 网络复位

### Note:

### 注意:

- 1. For the first use or after the WiFi path is reset, the WiFi will be reset after 1 minute.
- 1. 在首次使用以及WiFi路径进行复位,请等待1分钟之后WiFi复位
- 2. The interface is for reference only, and the actual UI shall prevail.
- 2. 界面仅供参考,实际以UI为准。