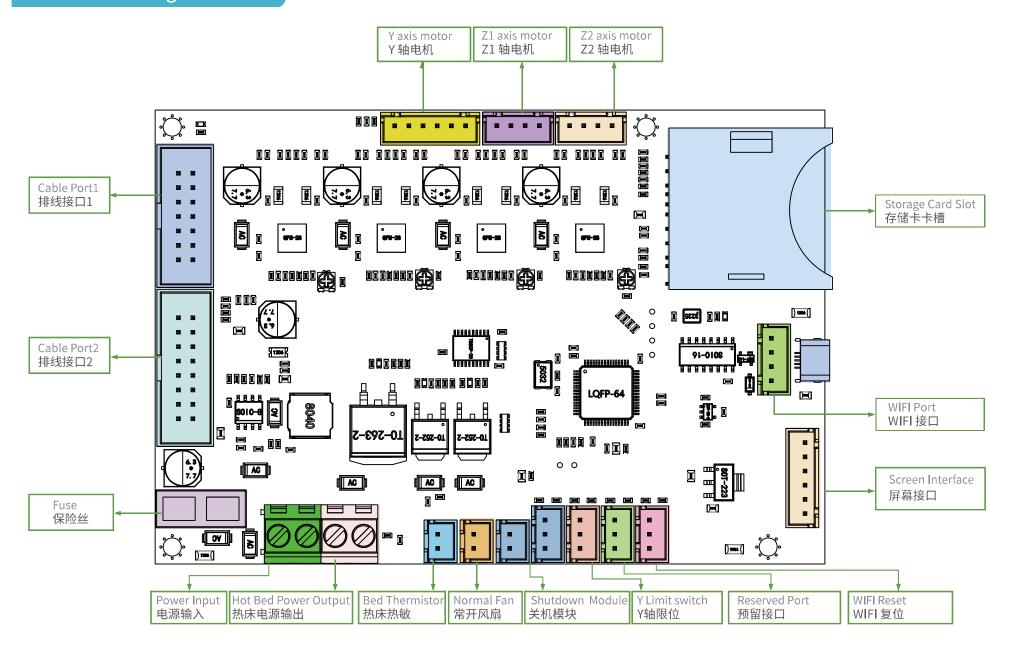

i路径进行复位,请等待1分钟之后WiFi复位
- 2. The interface is for reference only, and the actual UI shall prevail.
- 2. 界面仅供参考,实际以UI为准。

**->>**>

### 17. Printer maintenance 打印机维护



- 1.Rotate the glass pick-and-place handleplate for platform replacement.
- 1.转动玻璃取放手柄压板可进行平台更换。
- 2.Then manually turn the knob to the appropriate tightness to avoid belt breakage. (as shown in figure A, two places)
- 2.然后手动将旋钮左右拧到适合松紧度,过紧容易造成皮带崩断。 (如图所示A二处)
- 3.Use water to clean the printing platform
- 3.打印平台需要用清水清洗
- 4. The machine will restart after power interruption and pop out the "resume printing" button. Please clear the redundant filament between the nozzle and model before resumption to avoid printing failure.
- 4.当发生断电后,机器重启开机启动,会弹出断电续打提示框。需要断电续打前,建议将喷头与模型之间多余溢料清除干净再继续打印,以免出现打印失败。



### 18. Circuit Wiring 电路接线



### 19. Trouble-shooting



### 19. 故障检修



**->>**>

### 20. After-Sales Service Card

### Warranty Policy ←

- 1-year Limited Warranty since the date of product purchase.
- 3-months Limited Part Warranty for Vulnerable parts(Nozzle module, Flat belt, Glass platform, etc.)
- No Warranty for the Product Gift (Storage card, Card reader, Wrench, Pliers, Scraper knife, etc.)

### What Is Covered? $\leftarrow$

Any defects in material, workmanship of product will be covered until you provide any relating documents and information, including but not limited to:

- User of the product are in the country of purchase
- Defective product is a CREALITY product
- Proof of Purchase

### What Is Not Covered? $\leftarrow$

CREALITY does not guarantee the service as a result of:

- 1. The proof of purc