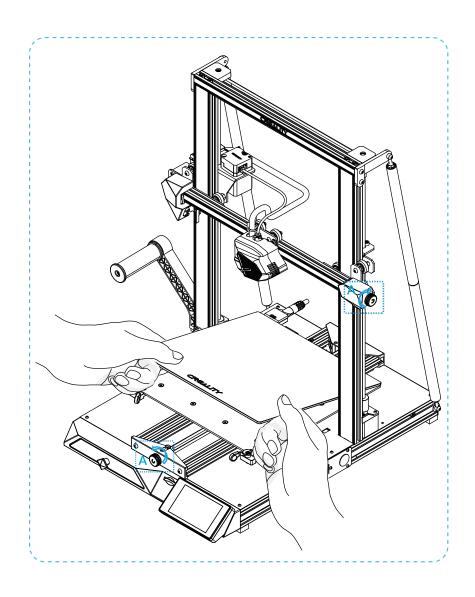

### 17. Printer maintenance 打印机维护

- 1.Rotate the glass pick-and-place handleplate for platform replacement.
- 1.转动玻璃取放手柄压板可进行平台更换。
- 2.Then manually turn the knob to the appropriate tightness to avoid belt breakage. (as shown in figure A, two places)
- 2.然后手动将旋钮左右拧到适合松紧度,过紧容易造成皮带崩断。 (如图所示A二处)
- 3.Use water to clean the printing platform
- 3.打印平台需要用清水清洗
- 4. The machine will restart after power interruption and pop out the "resume printing" button. Please clear the redundant filament between the nozzle and model before resumption to avoid printing failure.
- 4.当发生断电后,机器重启开机启动,会弹出断电续打提示框。需要断电续打前,建议将喷头与模型之间多余溢料清除干净再继续打印,以免出现打印失败。