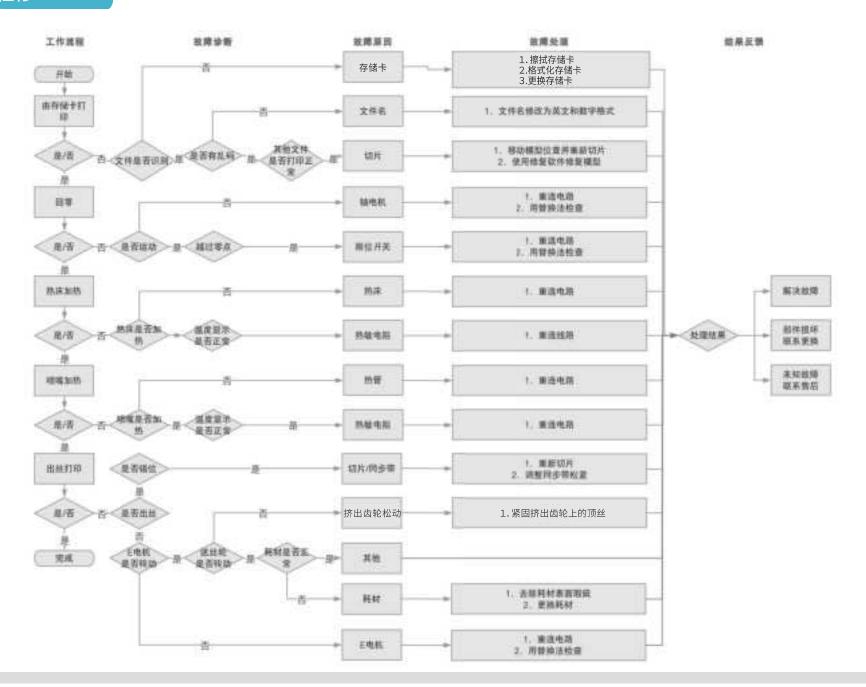

for reference only, and the actual UI shall prevail.
- 2. 界面仅供参考,实际以UI为准。

**->>**>

### 17. Printer maintenance 打印机维护



- 1.Rotate the glass pick-and-place handleplate for platform replacement.
- 1.转动玻璃取放手柄压板可进行平台更换。
- 2.Then manually turn the knob to the appropriate tightness to avoid belt breakage. (as shown in figure A, two places)
- 2.然后手动将旋钮左右拧到适合松紧度,过紧容易造成皮带崩断。 (如图所示A二处)
- 3.Use water to clean the printing platform
- 3.打印平台需要用清水清洗
- 4. The machine will restart after power interruption and pop out the "resume printing" button. Please clear the redundant filament between the nozzle and model before resumption to avoid printing failure.
- 4.当发生断电后,机器重启开机启动,会弹出断电续打提示框。需要断电续打前,建议将喷头与模型之间多余溢料清除干净再继续打印,以免出现打印失败。



### 18. Circuit Wiring 电路接线



### 19. Trouble-shooting



### 19. 故障检修



**->>**>

### 20. After-Sales Service Card

### Warranty Policy ←

- 1-year Limited Warranty since the date of product purchase.
- 3-months Limited Part Warranty for Vulnerable parts(Nozzle module, Flat belt, Glass platform, etc.)
- No Warranty for the Product Gift (Storage card, Card reader, Wrench, Pliers, Scraper knife, etc.)

### What Is Covered? $\leftarrow$

Any defects in material, workmanship of product will be covered until you provide any relating documents and information, including but not limited to:

- User of the product are in the country of purchase
- Defective product is a CREALITY product
- Proof of Purchase

### What Is Not Covered? $\leftarrow$

CREALITY does not guarantee the service as a result of:

- 1. The proof of purchase being altered or made illegible.
- 2. T