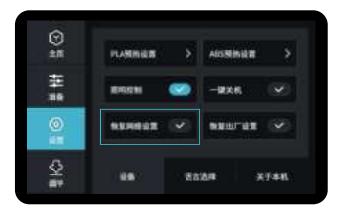

### 16. Network reset 网络复位

### Note:

### 注意:

- 1. For the first use or after the WiFi path is reset, the WiFi will be reset after 1 minute.
- 1. 在首次使用以及WiFi路径进行复位,请等待1分钟之后WiFi复位
- 2. The interface is for reference only, and the actual UI shall prevail.
- 2. 界面仅供参考,实际以UI为准。