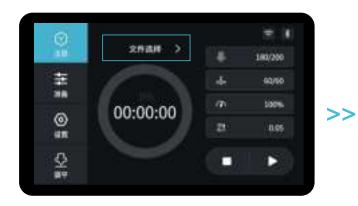

### 14. Off-line print 脱机打印

3. Select language→Next→Select your machine→Next→Finish.

- 1. Double click to install the software. | 安装软件
- 2、Double click to open the software. | 打开软件

4.Open Creality 3D slicer → Load (Read file) → Select file. 打开创想三维切片软件→Load (读取文件) →选择文件。

### 14. Off-line print 脱机打印

>>

6.Insert the storage card→ Click print control→ Select the file to be printed. 插入存储卡→点击打印控件→选择 要打印的文件

5.Generate G-code, and save the gcode file to storage card. 生成 G 代码→保存到存储卡

File names must be Latin letters or numbers, not Chinese characters or other special symbols
文件名需为拉丁字母或数字,不能为汉字或其他特殊符号

Notes: For details on the software instructions, please refer to the slicing software manual in the memory card! 温馨提示:软件使用说明详情,请见存储卡内切片软件使用手册!

Warning: Please don't insert or remove TF card or SD card during printing. 警告:在打印过程中,禁止插拔TF卡或SD卡。