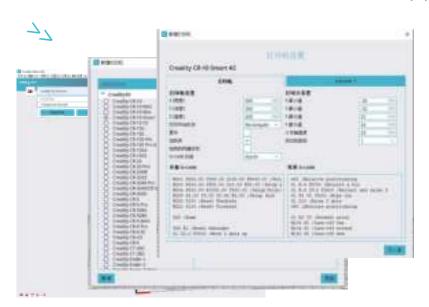

### 14. Off-line print 脱机打印

3. Select language→Next→Select your machine→Next→Finish.

- 1. Double click to install the software. | 安装软件
- 2、Double click to open the software. | 打开软件

4.Open Creality 3D slicer → Load (Read file) → Select file. 打开创想三维切片软件→Load (读取文件) →选择文件。

### 14. Off-line print 脱机打印

>>

6.Insert the storage card→ Click print control→ Select the file to be printed. 插入存储卡→点击打印控件→选择 要打印的文件

5.Generate G-code, and save the gcode file to storage card. 生成 G 代码→保存到存储卡

File names must be Latin letters or numbers, not Chinese characters or other special symbols
文件名需为拉丁字母或数字,不能为汉字或其他特殊符号

Notes: For details on the software instructions, please refer to the slicing software manual in the memory card! 温馨提示:软件使用说明详情,请见存储卡内切片软件使用手册!

Warning: Please don't insert or remove TF card or SD card during printing. 警告:在打印过程中,禁止插拔TF卡或SD卡。