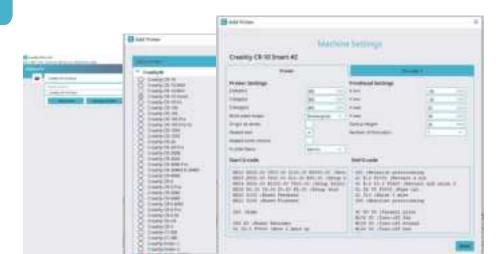

### 14. Off-line print 脱机打印

3. Select language→Next→Select your machine→Next→Finish.

- 1. Double click to install the software. | 安装软件
- 2、Double click to open the software. | 打开软件

4.Open Creality 3D slicer → Load (Read file) → Select file. 打开创想三维切片软件→Load (读取文件) →选择文件。

### 14. Off-line print 脱机打印

>>

6.Insert the storage card→ Click print control→ Select the file to be printed. 插入存储卡→点击打印控件→选择 要打印的文件

5.Generate G-code, and save the gcode file to storage card. 生成 G 代码→保存到存储卡

File names must be Latin letters or numbers, not Chinese characters or other special symbols
文件名需为拉丁字母或数字,不能为汉字或其他特殊符号

Notes: For details on the software instructions, please refer to the slicing software manual in the memory card! 温馨提示:软件使用说明详情,请见存储卡内切片软件使用手册!

Warning: Please don't insert or remove TF card or SD card during printing. 警告:在打印过程中,禁止插拔TF卡或SD卡。