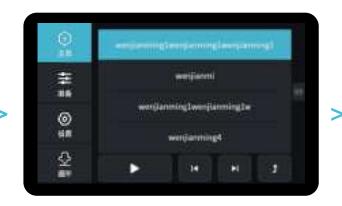

### 14. Off-line print 脱机打印

3. Select language→Next→Select your machine→Next→Finish.

- 1. Double click to install the software. | 安装软件
- 2、Double click to open the software. | 打开软件

4.Open Creality 3D slicer → Load (Read file) → Select file. 打开创想三维切片软件→Load (读取文件) →选择文件。

### 14. Off-line print 脱机打印

>>

6.Insert the storage card→ Click print control→ Select the file to be printed. 插入存储卡→点击打印控件→选择 要打印的文件

5.Generate G-code, and save the gcode file to storage card. 生成 G 代码→保存到存储卡

File names must be Latin letters or numbers, not Chinese characters or other special symbols
文件名需为拉丁字母或数字,不能为汉字或其他特殊符号

Notes: For details on the software instructions, please refer to the slicing software manual in the memory card! 温馨提示:软件使用说明详情,请见存储卡内切片软件使用手册!

Warning: Please don't insert or remove TF card or SD card during printing. 警告:在打印过程中,禁止插拔TF卡或SD卡。