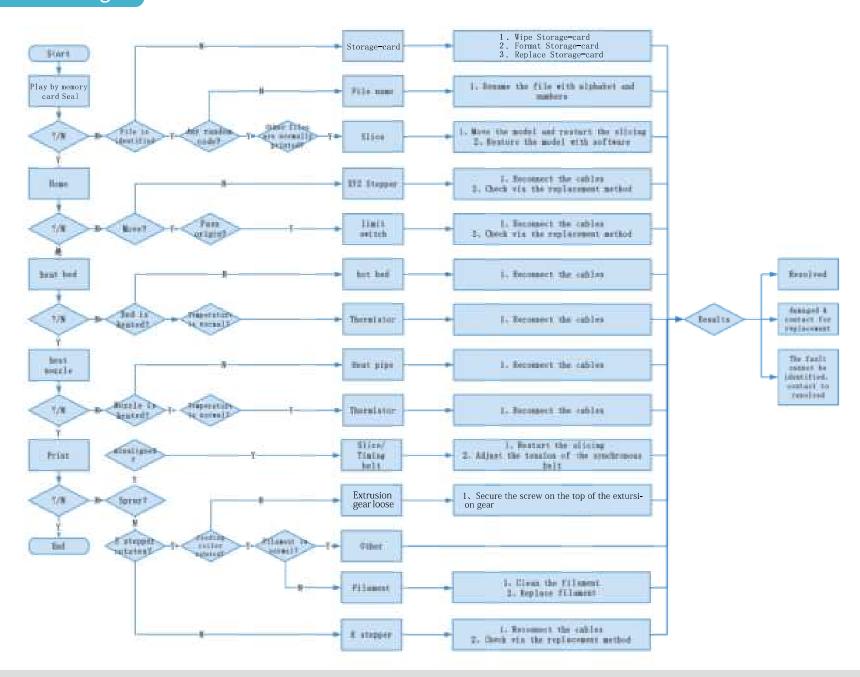

The interface is for reference only, and the actual UI shall prevail.
- 2. 界面仅供参考,实际以UI为准。

**->>**>

### 17. Printer maintenance 打印机维护



- 1.Rotate the glass pick-and-place handleplate for platform replacement.
- 1.转动玻璃取放手柄压板可进行平台更换。
- 2.Then manually turn the knob to the appropriate tightness to avoid belt breakage. (as shown in figure A, two places)
- 2.然后手动将旋钮左右拧到适合松紧度,过紧容易造成皮带崩断。 (如图所示A二处)
- 3.Use water to clean the printing platform
- 3.打印平台需要用清水清洗
- 4. The machine will restart after power interruption and pop out the "resume printing" button. Please clear the redundant filament between the nozzle and model before resumption to avoid printing failure.
- 4.当发生断电后,机器重启开机启动,会弹出断电续打提示框。需要断电续打前,建议将喷头与模型之间多余溢料清除干净再继续打印,以免出现打印失败。



### 18. Circuit Wiring 电路接线



### 19. Trouble-shooting



### 19. 故障检修



**->>**>

### 20. After-Sales Service Card

### Warranty Policy ←

- 1-year Limited Warranty since the date of product purchase.
- 3-months Limited Part Warranty for Vulnerable parts(Nozzle module, Flat belt, Glass platform, etc.)
- No Warranty for the Product Gift (Storage card, Card reader, Wrench, Pliers, Scraper knife, etc.)

### What Is Covered? $\leftarrow$

Any defects in material, workmanship of product will be covered until you provide any relating documents and information, including but not limited to:

- User of the product are in the country of purchase
- Defective product is a CREALITY product
- Proof of Purchase

### What Is Not Covered? $\leftarrow$

CREALITY does not guarantee the service as a result of:

- 1. The proof of purchase being altered or made i