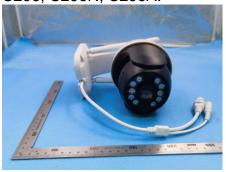

## **Product Similarity Declaration**

Product name: Wireless IP Camera

Model name: C296, C296B, C296N, C296A

FCC ID: 2ANTC-C296

We (Ansjer Electronics Co., Ltd) hereby state that all the models are electrical identical including the same software parameter and hardware design (i.e., circuit design, PCB Layout, RF module/circuit, antenna type(s) and antenna location, components on PCB, etc.,), C296N and C296A are the same as the model C296 except for the model names; C296B is the same as the model C296 except for the model name and appearance shape.

## C296B: