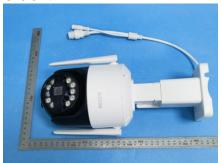

## **Product Similarity Declaration**

Product name: Wireless IP Camera

Model name: C296, C296B, C296N, C296A

FCC ID: 2ANTC-C296

We (Ansjer Electronics Co., Ltd) hereby state that all the models are electrical identical including the same software parameter and hardware design (i.e., circuit design, PCB Layout, RF module/circuit, antenna type(s) and antenna location, components on PCB, etc.,), C296N and C296A are the same as the model C296 except for the model names; C296B is the same as the model C296 except for the model name and appearance shape.

## C296, C296N, C296A:

Signature:

Lanner Lan
Title: Manager

Date: Aug. 07, 2024