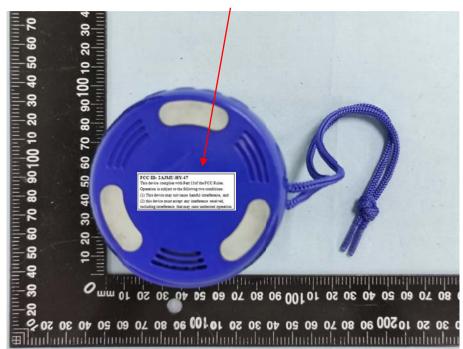

## **EXHIBIT 1 - PRODUCT LABELING**

## **Proposed FCC ID Label Format**

| FCC ID: 2AJMU-HY-47                                        |
|------------------------------------------------------------|
| This device complies with Part 15 of the FCC Rules.        |
| Operation is subject to the following two conditions:      |
| (1) This device may not cause harmful interference, and    |
| (2) this device must accept any interference received,     |
| including interference that may cause undesired operation. |

## **Proposed Label Location on EUT**

FCC ID Label Location