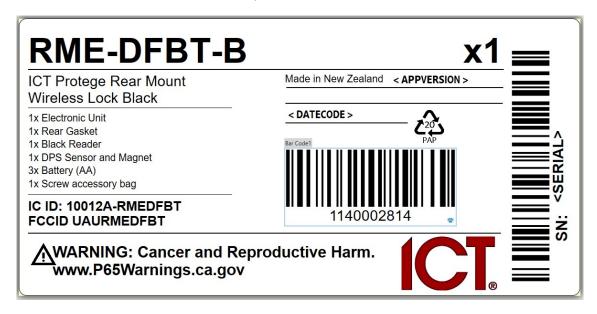

Model: RME-DFBT-B ICT Protege Rear Mount Wireless Lock Black MADE IN NEW ZEALAND FABRIQUÉ EN NOUBELLE-ZÉLANDE

FCC ID: UAURMEDFBT ISED ID: 10012A-RMEDFBT

< DATECODE >

SECURITY

ELECTRICALLY CONTROLLED SINGLE-POINT LOCK OR LATCH

WARNING: Cancer and Reproductive Harm. www.P65Warnings.ca.gov

R40989

LISTED **4RN1** 