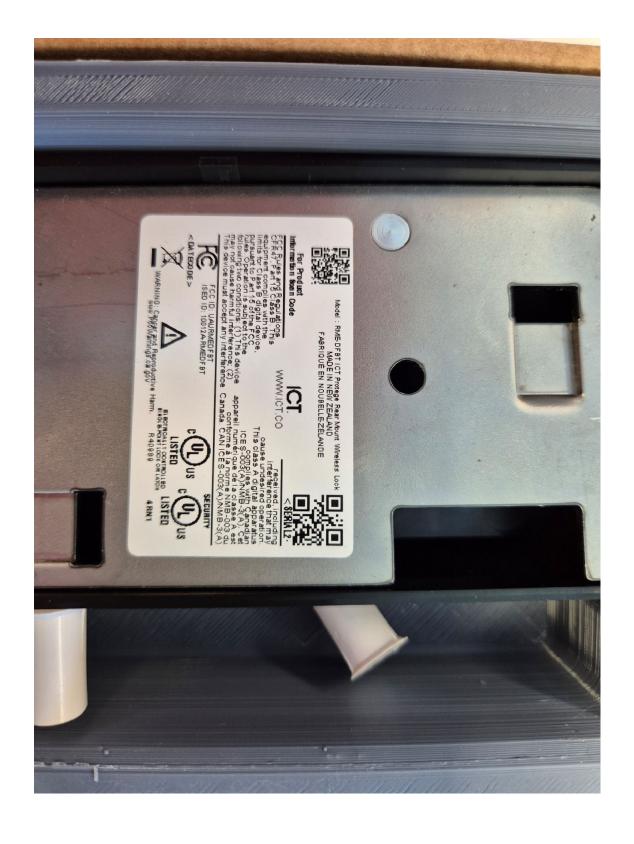

Model: RME-DFBT-B ICT Protege Rear Mount Wireless Lock Black MADE IN NEW ZEALAND FABRIQUÉ EN NOUBELLE-ZÉLANDE

## For Product Information Scan Code

WWW.ICT.CO FCC Rules and Regulations received, including CFR47, Part 15 Class B. This equipment complies with the limits for Class B digital device, pursuant to Part 15 of the FCC interference that may cause undesired operation.
This class A digital apparatus
complies with Canadian
ICES-003(A)/NMB-3(A). Cet
appareil numerique de la classe A est rules. Operation is subject to the following two conditions: (1) This device may not cause harmful interference; (2) This device must accept any interference conforme à la norme NMB-003 du Canada. CAN ICES-003(A)/NMB-3(A)

FCC ID: UAURMEDFBT ISED ID: 10012A-RMEDFBT

< DATECODE >

SECURITY

ELECTRICALLY CONTROLLED SINGLE-POINT LOCK OR LATCH

WARNING: Cancer and Reproductive Harm. www.P65Warnings.ca.gov

R40989

LISTED **4RN1** 