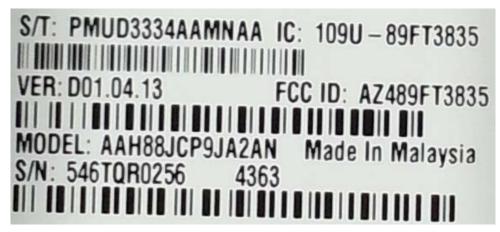

\_\_\_\_\_ See Attached Drawing.

FCC/IC LABEL FOR DISPLAY MODEL (AAH88JCP9JA2AN)

FCC/IC LABEL FOR PLAIN MODEL (AAH88JCC9JA2AN)